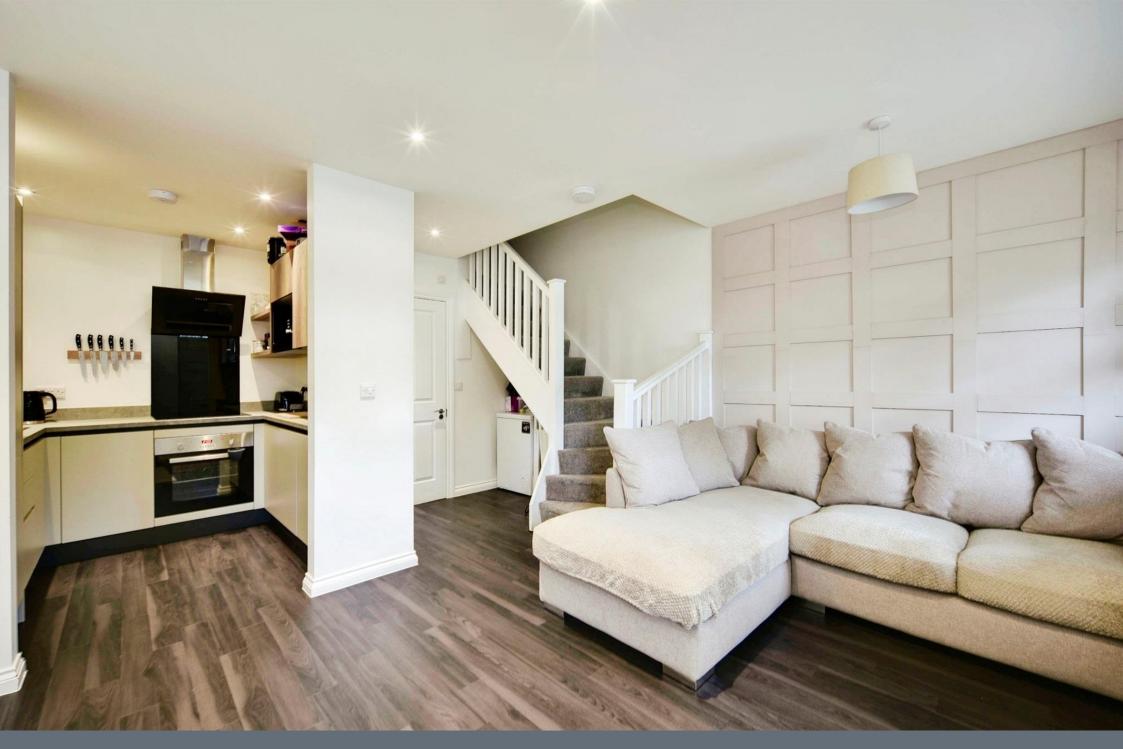

The Lounge is a comfortable place to relax with the well-equipped Kitchen leading off that has a range of fitted units and integrated appliances.

The property also benefits from a downstairs cloakroom.

# Lounge

14' 6" x 11' 10" ( 4.42m x 3.61m )

#### Kitchen

6' 10" x 7' 2" ( 2.08m x 2.18m )