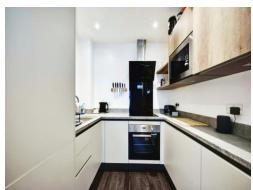

The Lounge is a comfortable place to relax with the well-equipped Kitchen leading off that has a range of fitted units and integrated appliances.

The property also benefits from a downstairs cloakroom.

#### Kitchen

6' 10" x 7' 2" ( 2.08m x 2.18m )