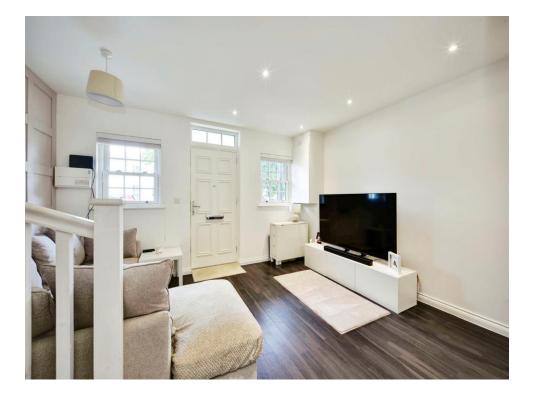

The Lounge is a comfortable place to relax with the well-equipped Kitchen leading off that has a range of fitted units and integrated appliances.

The property also benefits from a downstairs cloakroom.

# Lounge

14' 6" x 11' 10" ( 4.42m x 3.61m )