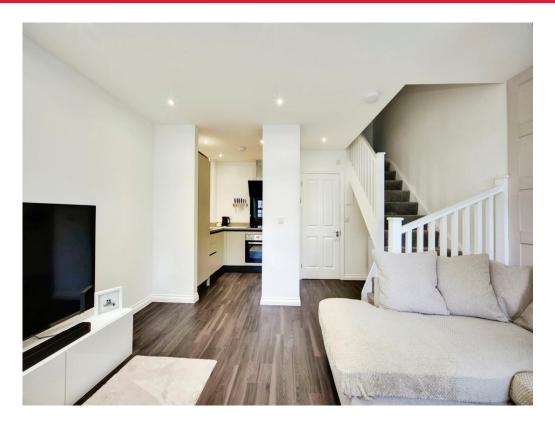

The Lounge is a comfortable place to relax with the well-equipped Kitchen leading off that has a range of fitted units and integrated appliances.

The property also benefits from a downstairs cloakroom.