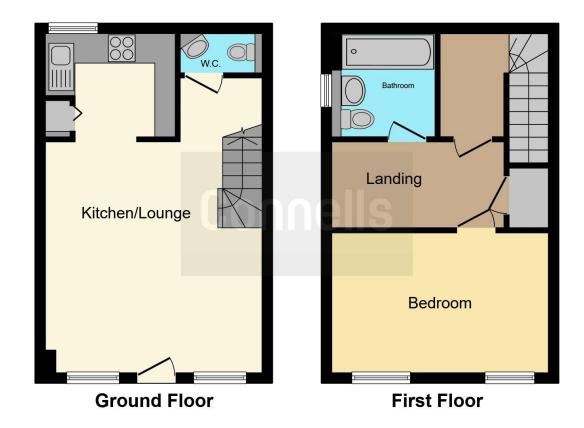

## ACCOMMODATION

# Cloakroom

2' 8" x 6' 9" ( 0.81m x 2.06m )

# Lounge

14' 6" x 11' 10" ( 4.42m x 3.61m )

#### Kitchen

6' 10" x 7' 2" ( 2.08m x 2.18m )

## Bedroom 1

14' 5" x 9' 5" ( 4.39m x 2.87m )

# Bedroom 2

10' 11" x 6' 5" ( 3.33m x 1.96m )

## **Bathroom**

6' 11" x 6' 11" ( 2.11m x 2.11m )

Residential Sales & Lettings | Mortgage Services | Conveyancing | Surveyors | Land & New Homes

This floor plan is for illustrative purposes only. It is not drawn to scale. Any measurements, floor areas (including any total floor area), openings and orientation are approximate. No details are guaranteed, they cannot be relied upon for any purpose and they do not form part of any agreement. No liability is taken for any error, omission or misstatement. A party must rely upon its own inspection(s). Powered by www.focalagent.com