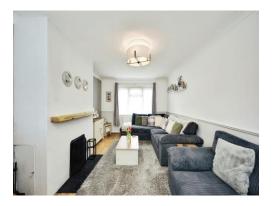

## **Property Description**

This 3 Bedroom Semi Detached Home is Perfect for a Family or First Time Buyers! Go Through the Entrance Porch and you have a Downstairs Cloakroom, The Lounge is a Good Size with a Feature Fireplace a lovely space to relax.

With its good size Garden and the additional benefit of off-road parking and its convenient location to local amenities this property is one to shortlist!

Lounge 17' 8" x 10' 8" ( 5.38m x 3.25m ) Kitchen 17' 8" x 14' 5" ( 5.38m x 4.39m ) Underfloor heating