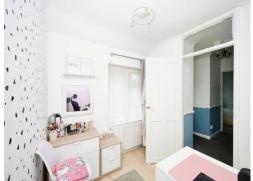

The Large Kitchen- Diner has a range of attractive fitted units and worktops, and benefits from under floor heating, cooker, and integrated washing machine and dishwasher.

Upstairs you have 3 Bedrooms with built in storage in bedroom 2, the family bathroom is very impressive with a luxury bath and large walk-in shower.

Bedroom 1 11' 4" x 11' 9" ( 3.45m x 3.58m ) Bedroom 2 10' 8" x 8' 9" ( 3.25m x 2.67m ) Bedroom 3 8' 7" x 7' 7" ( 2.62m x 2.31m ) Bathroom 11' 11" x 5' 8" ( 3.63m x 1.73m )

Residential Sales & Lettings | Mortgage Services | Conveyancing | Surveyors | Land & New Homes