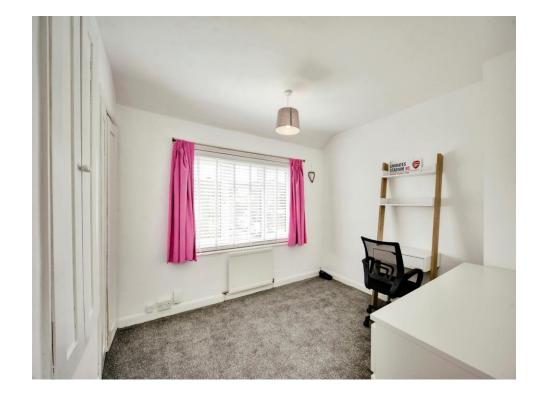

The Large Kitchen- Diner has a range of attractive fitted units and worktops, and benefits from under floor heating, cooker, and integrated washing machine and dishwasher.

Upstairs you have 3 Bedrooms with built in storage in bedroom 2, the family bathroom is very impressive with a luxury bath and large walk-in shower.

Bedroom 1 11' 4" x 11' 9" ( 3.45m x 3.58m ) Bedroom 2 10' 8" x 8' 9" ( 3.25m x 2.67m ) Bedroom 3 8' 7" x 7' 7" ( 2.62m x 2.31m ) Bathroom 11' 11" x 5' 8" ( 3.63m x 1.73m )

Residential Sales & Lettings | Mortgage Services | Conveyancing | Surveyors | Land & New Homes