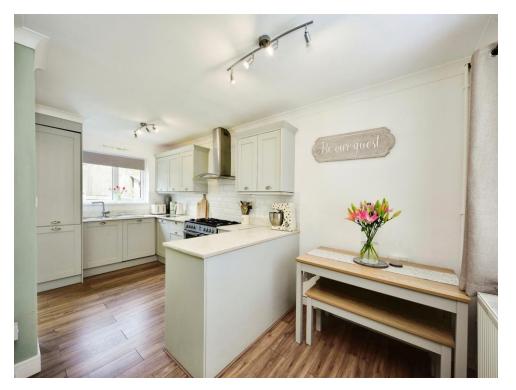

The Large Kitchen- Diner has a range of attractive fitted units and worktops, and benefits from under floor heating, cooker, and integrated washing machine and dishwasher.

Upstairs you have 3 Bedrooms with built in storage in bedroom 2, the family bathroom is very impressive with a luxury bath and large walk-in shower.