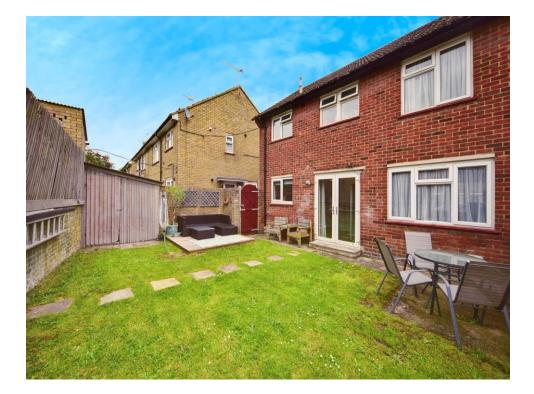

With its good size Garden and the additional benefit of off-road parking and its convenient location to local amenities this property is one to shortlist!

Lounge 17' 8" x 10' 8" ( 5.38m x 3.25m ) Kitchen 17' 8" x 14' 5" ( 5.38m x 4.39m ) Underfloor heating