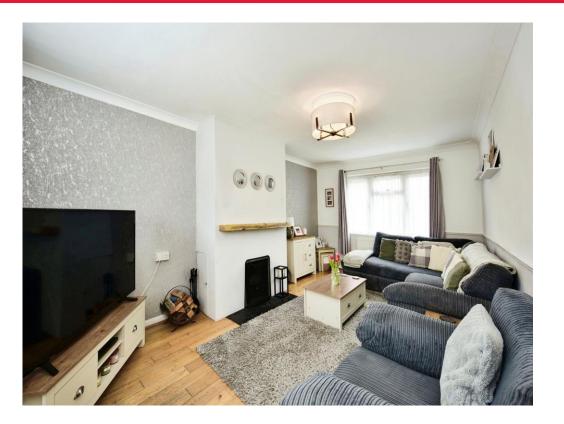

## **Property Description**

This 3 Bedroom Semi Detached Home is Perfect for a Family or First Time Buyers! Go Through the Entrance Porch and you have a Downstairs Cloakroom, The Lounge is a Good Size with a Feature Fireplace a lovely space to relax.

With its good size Garden and the additional benefit of off-road parking and its convenient location to local amenities this property is one to shortlist!

Lounge 17' 8" x 10' 8" ( 5.38m x 3.25m ) Kitchen 17' 8" x 14' 5" ( 5.38m x 4.39m ) Underfloor heating