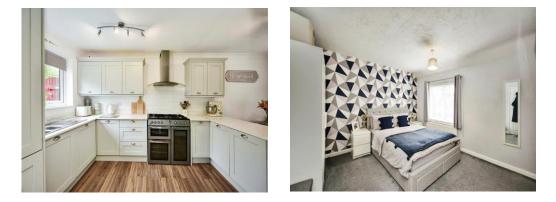

The Large Kitchen- Diner has a range of attractive fitted units and worktops, and benefits from under floor heating, cooker, and integrated washing machine and dishwasher.

Upstairs you have 3 Bedrooms with built in storage in bedroom 2, the family bathroom is very impressive with a luxury bath and large walk-in shower.

Bedroom 1 11' 4" x 11' 9" ( 3.45m x 3.58m ) Bedroom 2 10' 8" x 8' 9" ( 3.25m x 2.67m ) Bedroom 3 8' 7" x 7' 7" ( 2.62m x 2.31m ) Bathroom 11' 11" x 5' 8" ( 3.63m x 1.73m )

Residential Sales & Lettings | Mortgage Services | Conveyancing | Surveyors | Land & New Homes