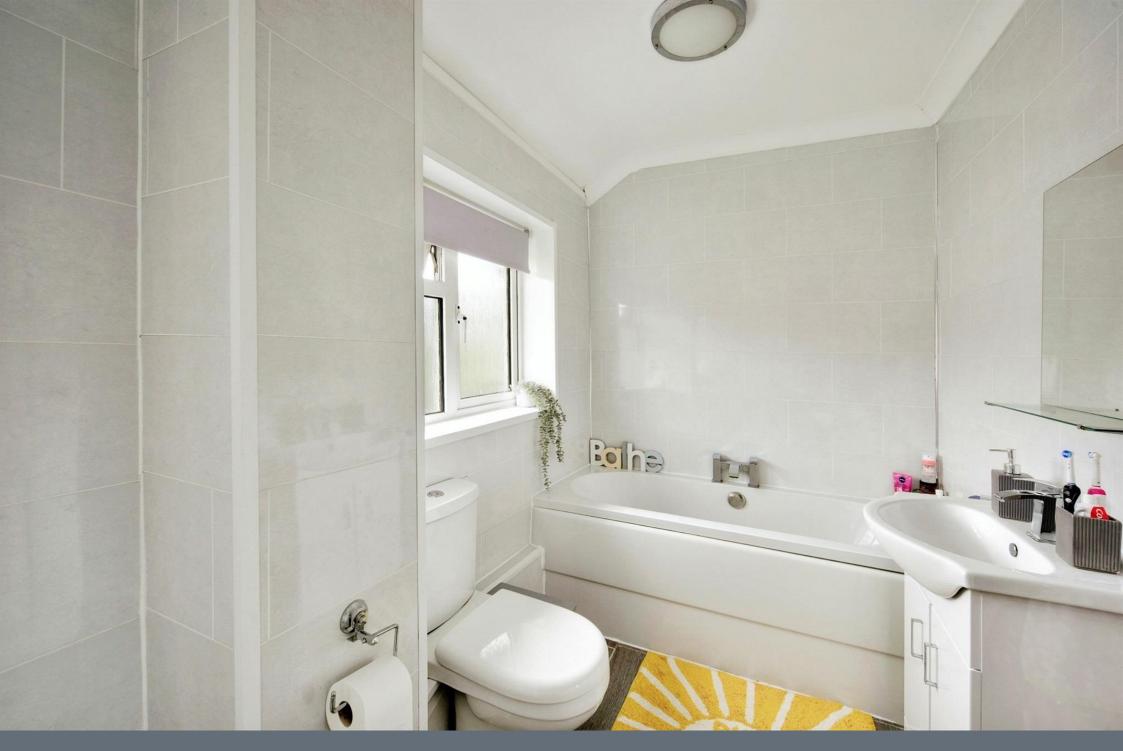

The Large Kitchen- Diner has a range of attractive fitted units and worktops, and benefits from under floor heating, cooker, and integrated washing machine and dishwasher.

Upstairs you have 3 Bedrooms with built in storage in bedroom 2, the family bathroom is very impressive with a luxury bath and large walk-in shower.

Bedroom 1 11' 4" x 11' 9" ( 3.45m x 3.58m ) Bedroom 2 10' 8" x 8' 9" ( 3.25m x 2.67m ) Bedroom 3 8' 7" x 7' 7" ( 2.62m x 2.31m ) Bathroom 11' 11" x 5' 8" ( 3.63m x 1.73m )

Residential Sales & Lettings | Mortgage Services | Conveyancing | Surveyors | Land & New Homes