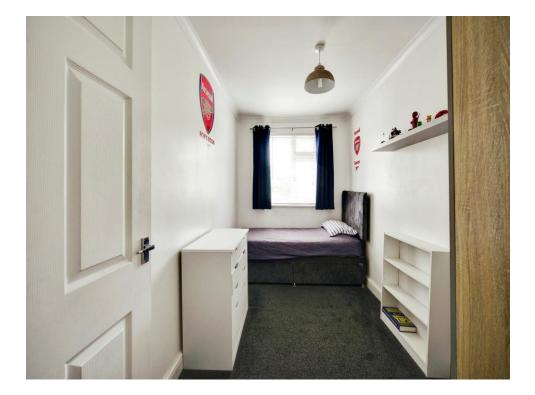

The Lounge Diner is spacious and a great place for relaxing with family and friends.

The kitchen has a range of stylish units and leads to the Garden which is a very large outside space.

Upstairs you have 3 Bedrooms and a Family Bathroom with Walk in Shower.

**Entrance Hall** 15' 2" x 3' 7" ( 4.62m x 1.09m ) Lounge/Dining Room 24' x 13' 2" (7.32m x 4.01m) Kitchen 14' 4" x 5' 10" ( 4.37m x 1.78m ) Bedroom 1 15' 10" x 9' 4" ( 4.83m x 2.84m ) Bedroom 2 10' 9" x 8' 1" ( 3.28m x 2.46m ) Bedroom 3 12' 1" x 6' 9" ( 3.68m x 2.06m ) Bathroom 11' 5" x 5' 9" ( 3.48m x 1.75m ) Garden Room/Bar 20' 8" x 11' 8" ( 6.30m x 3.56m )