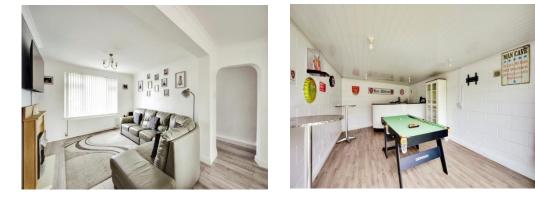

The Lounge Diner is spacious and a great place for relaxing with family and friends.

The kitchen has a range of stylish units and leads to the Garden which is a very large outside space.

Upstairs you have 3 Bedrooms and a Family Bathroom with Walk in Shower.

The Garden is a splendid place to entertain family and friends who will be Wowed by the Garden Room with its Bar and Entertainment area.

Definitely a property to put on your viewing list if you're a Family or First Time Buyers!