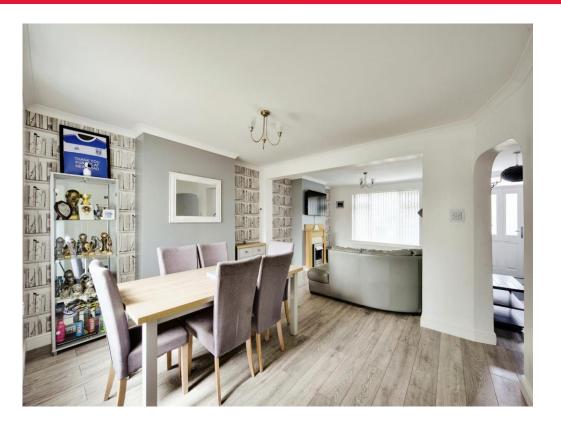

The Lounge Diner is spacious and a great place for relaxing with family and friends.

The kitchen has a range of stylish units and leads to the Garden which is a very large outside space.

Upstairs you have 3 Bedrooms and a Family Bathroom with Walk in Shower.