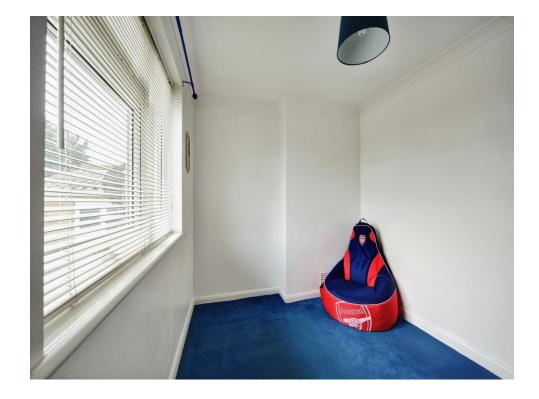

The Lounge Diner is spacious and a great place for relaxing with family and friends.

The kitchen has a range of stylish units and leads to the Garden which is a very large outside space.

Upstairs you have 3 Bedrooms and a Family Bathroom with Walk in Shower.