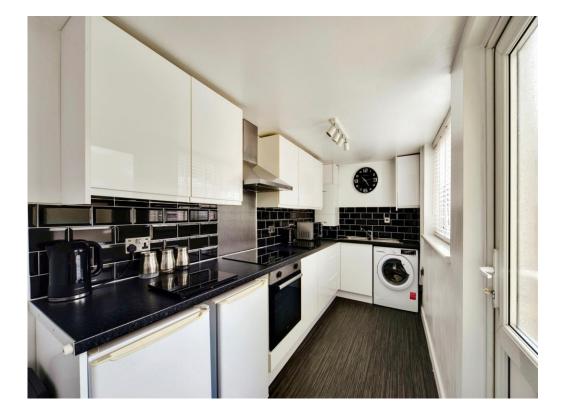

The Lounge Diner is spacious and a great place for relaxing with family and friends.

The kitchen has a range of stylish units and leads to the Garden which is a very large outside space.

Upstairs you have 3 Bedrooms and a Family Bathroom with Walk in Shower.