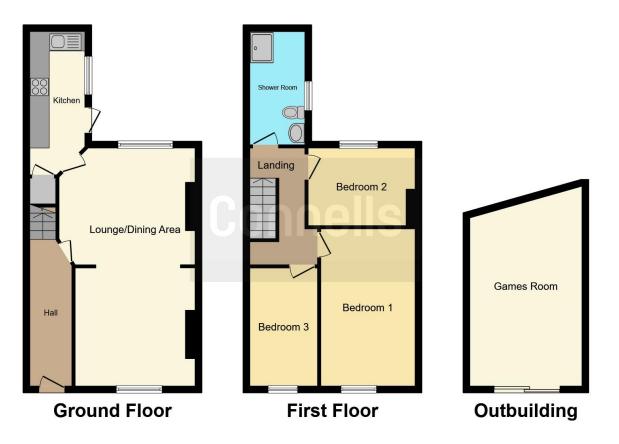

**Entrance Hall** 15' 2" x 3' 7" ( 4.62m x 1.09m ) Lounge/Dining Room 24' x 13' 2" (7.32m x 4.01m) Kitchen 14' 4" x 5' 10" ( 4.37m x 1.78m ) Bedroom 1 15' 10" x 9' 4" ( 4.83m x 2.84m ) Bedroom 2 10' 9" x 8' 1" ( 3.28m x 2.46m ) Bedroom 3 12' 1" x 6' 9" ( 3.68m x 2.06m ) Bathroom 11' 5" x 5' 9" ( 3.48m x 1.75m ) Garden Room/Bar 20' 8" x 11' 8" ( 6.30m x 3.56m )

Residential Sales & Lettings | Mortgage Services | Conveyancing | Surveyors | Land & New Homes

This floor plan is for illustrative purposes only. It is not drawn to scale. Any measurements, floor areas (including any total floor area), openings and orientation are approximate. No details are guaranteed, they cannot be relied upon for any purpose and they do not form part of any agreement. No liability is taken for any error, omission or misstatement. A party must rely upon its own inspection(s). Powered by www.focalagent.com