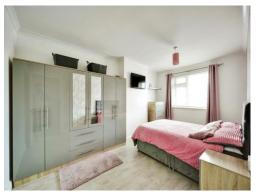

The Lounge Diner is spacious and a great place for relaxing with family and friends.

The kitchen has a range of stylish units and leads to the Garden which is a very large outside space.

Upstairs you have 3 Bedrooms and a Family Bathroom with Walk in Shower.

**Entrance Hall** 15' 2" x 3' 7" ( 4.62m x 1.09m ) Lounge/Dining Room 24' x 13' 2" (7.32m x 4.01m) Kitchen 14' 4" x 5' 10" ( 4.37m x 1.78m ) Bedroom 1 15' 10" x 9' 4" ( 4.83m x 2.84m ) Bedroom 2 10' 9" x 8' 1" ( 3.28m x 2.46m ) Bedroom 3 12' 1" x 6' 9" ( 3.68m x 2.06m ) Bathroom 11' 5" x 5' 9" ( 3.48m x 1.75m ) Garden Room/Bar 20' 8" x 11' 8" ( 6.30m x 3.56m )