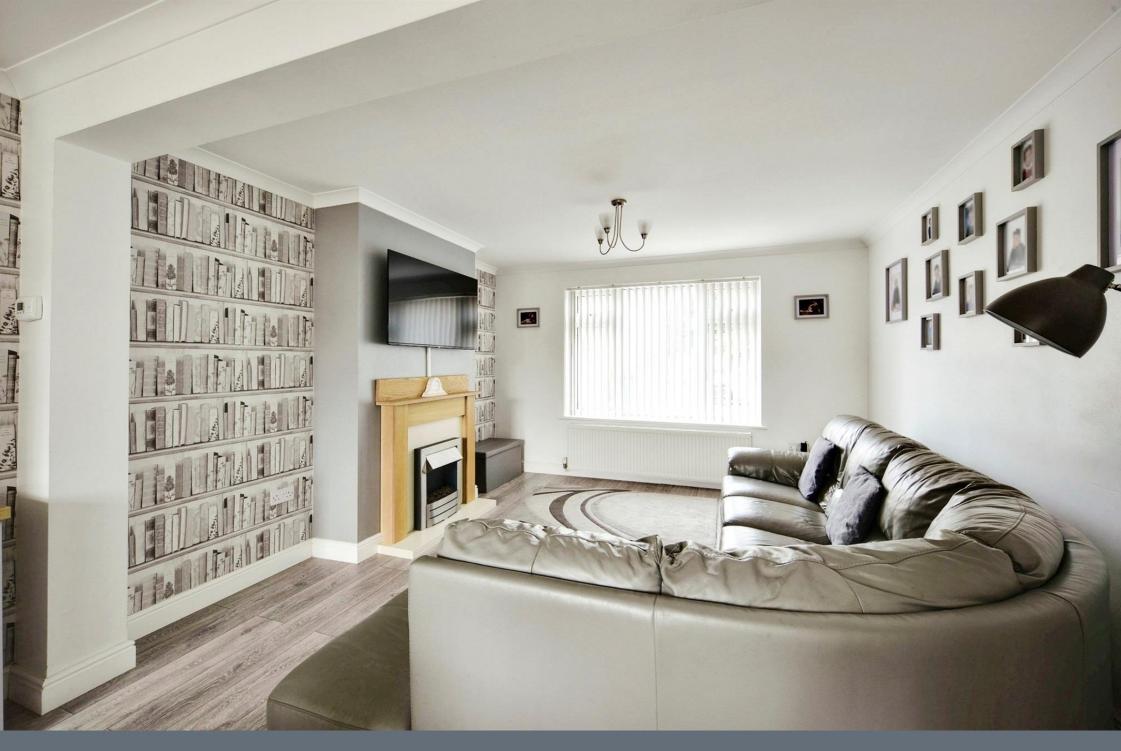

The Lounge Diner is spacious and a great place for relaxing with family and friends.

The kitchen has a range of stylish units and leads to the Garden which is a very large outside space.

Upstairs you have 3 Bedrooms and a Family Bathroom with Walk in Shower.