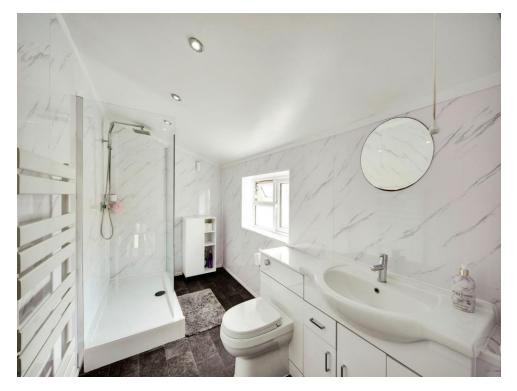

The Lounge Diner is spacious and a great place for relaxing with family and friends.

The kitchen has a range of stylish units and leads to the Garden which is a very large outside space.

Upstairs you have 3 Bedrooms and a Family Bathroom with Walk in Shower.

**Entrance Hall** 15' 2" x 3' 7" ( 4.62m x 1.09m ) Lounge/Dining Room 24' x 13' 2" (7.32m x 4.01m) Kitchen 14' 4" x 5' 10" ( 4.37m x 1.78m ) Bedroom 1 15' 10" x 9' 4" ( 4.83m x 2.84m ) Bedroom 2 10' 9" x 8' 1" ( 3.28m x 2.46m ) Bedroom 3 12' 1" x 6' 9" ( 3.68m x 2.06m ) Bathroom 11' 5" x 5' 9" ( 3.48m x 1.75m ) Garden Room/Bar 20' 8" x 11' 8" ( 6.30m x 3.56m )