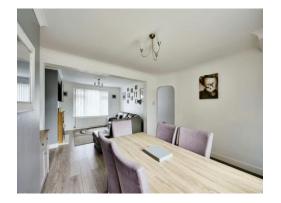

The Lounge Diner is spacious and a great place for relaxing with family and friends.

The kitchen has a range of stylish units and leads to the Garden which is a very large outside space.

Upstairs you have 3 Bedrooms and a Family Bathroom with Walk in Shower.