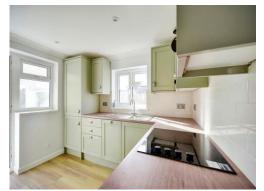

### **Property Description**

At the front of the home, you have a driveway for 2-3 cars which gives you peace of mind that you do not have to battle for a parking space. You enter the bungalow and have bedroom two which is a double bedroom on your left and bedroom one straight ahead of you which again is a spacious double room. As you continue down the hall you have the bathroom on your right before entering a bright and airy lounge. The newly fitted kitchen is towards the back of the home and provides access through to the conservatory. The patio doors flow from the conservatory and into a split-level garden that has been kept to a fantastic standard. The property has been recently refurbished creating a nice clean environment for the buyers and providing convenience as you can move straight in with no concerns about updating the home,

## Kitchen

9' 2" x 9' 9" ( 2.79m x 2.97m )