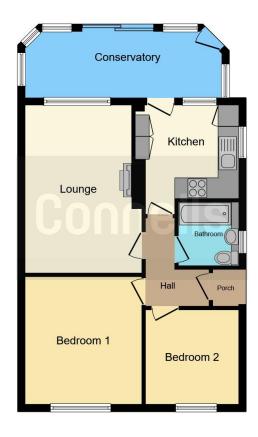

### **Property Description**

At the front of the home, you have a driveway for 2-3 cars which gives you peace of mind that you do not have to battle for a parking space. You enter the bungalow and have bedroom two which is a double bedroom on your left and bedroom one straight ahead of you which again is a spacious double room. As you continue down the hall you have the bathroom on your right before entering a bright and airy lounge. The newly fitted kitchen is towards the back of the home and provides access through to the conservatory. The patio doors flow from the conservatory and into a split-level garden that has been kept to a fantastic standard. The property has been recently refurbished creating a nice clean environment for the buyers and providing convenience as you can move straight in with no concerns about updating the home,

## Lounge

16' x 11' 3" ( 4.88m x 3.43m )

## Kitchen

9' 2" x 9' 9" ( 2.79m x 2.97m )

# Conservatory

6' 5" x 16' 8" ( 1.96m x 5.08m )

## Bedroom 1

12' 1" x 11' 3" ( 3.68m x 3.43m )

### Bedroom 2

9' x 8' 2" ( 2.74m x 2.49m )

### Bathroom

5' 11" x 6' 2" ( 1.80m x 1.88m )

Residential Sales & Lettings | Mortgage Services | Conveyancing | Surveyors | Land & New Homes

This floor plan is for illustrative purposes only. It is not drawn to scale. Any measurements, floor areas (including any total floor area), openings and orientation are approximate. No details are guaranteed, they cannot be relied upon for any purpose and they do not form part of any agreement. No liability is taken for any error, omission or misstatement. A party must rely upon its own inspection(s). Powered by www.focalagent.com