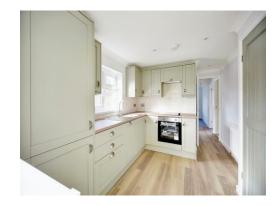

### **Property Description**

At the front of the home, you have a driveway for 2-3 cars which gives you peace of mind that you do not have to battle for a parking space. You enter the bungalow and have bedroom two which is a double bedroom on your left and bedroom one straight ahead of you which again is a spacious double room. As you continue down the hall you have the bathroom on your right before entering a bright and airy lounge. The newly fitted kitchen is towards the back of the home and provides access through to the conservatory. The patio doors flow from the conservatory and into a split-level garden that has been kept to a fantastic standard. The property has been recently refurbished creating a nice clean environment for the buyers and providing convenience as you can move straight in with no concerns about updating the home,

## Kitchen

9' 2" x 9' 9" ( 2.79m x 2.97m )