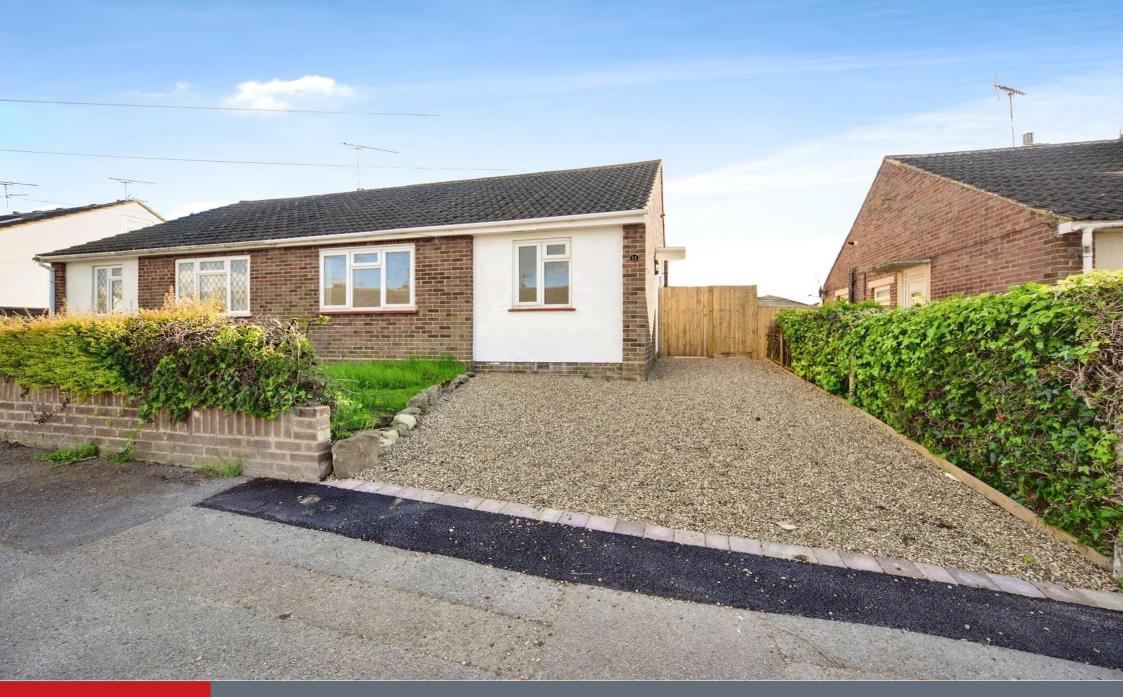

### **Property Description**

At the front of the home, you have a driveway for 2-3 cars which gives you peace of mind that you do not have to battle for a parking space. You enter the bungalow and have bedroom two which is a double bedroom on your left and bedroom one straight ahead of you which again is a spacious double room. As you continue down the hall you have the bathroom on your right before entering a bright and airy lounge. The newly fitted kitchen is towards the back of the home and provides access through to the conservatory. The patio doors flow from the conservatory and into a split-level garden that has been kept to a fantastic standard. The property has been recently refurbished creating a nice clean environment for the buyers and providing convenience as you can move straight in with no concerns about updating the home,

The bungalow is situated in the sought after Grove Park area and is within walking distance of local schools, shops and amenities. A walk to the mainline station will take you around 20 minutes for those that commute and for anyone that drives you have easy access to the A249 which links up to the M2/M20.