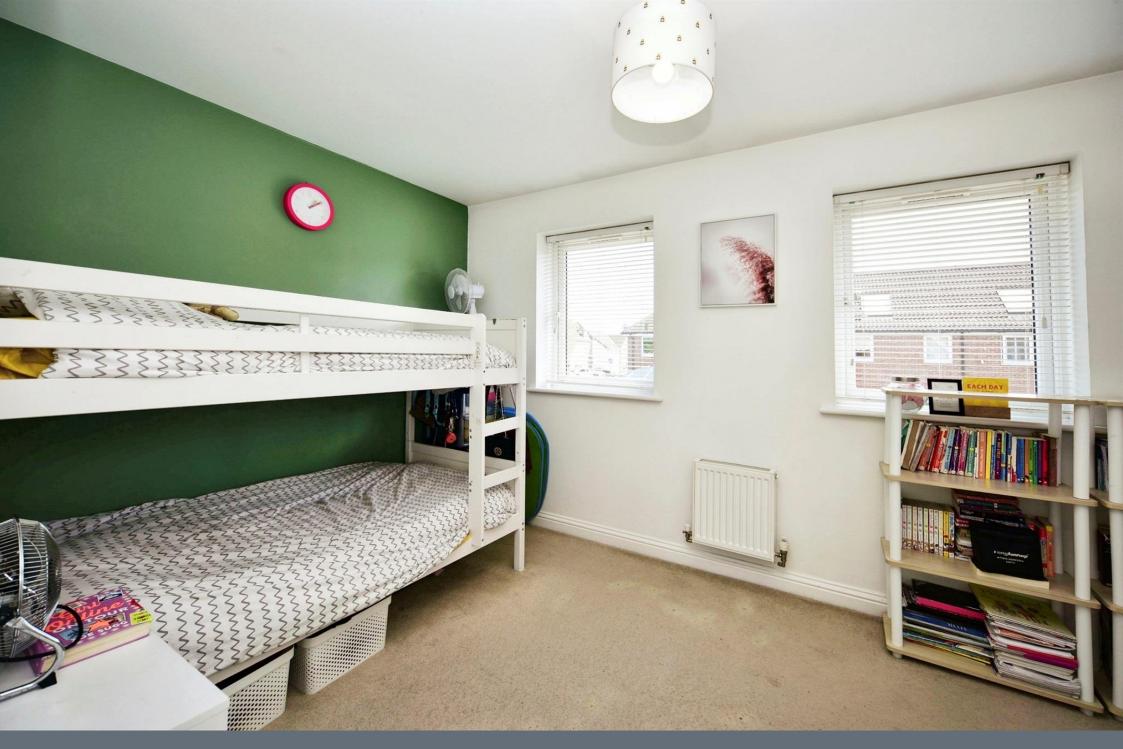

#### Bedroom 1

9' 1" x 13' 1" ( 2.77m x 3.99m )

#### Bedroom 2

12' 11" x 8' 5" ( 3.94m x 2.57m )