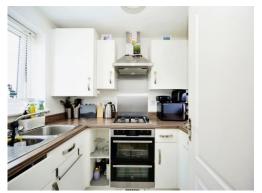

### **Property Description**

A beautifully presented two-bedroom mid terraced home ideal for first time buyers. The home is situated along a quiet walkway in the popular Sonora Fields development. You walk into the home and enter the hallway where you have the kitchen to your left-hand side. The kitchen has built in appliances and has been kept in fantastic condition. Also, to the front of the property you have a downstairs W/C giving you convenience for those that like to entertain. As you walk through to the back of the home you have a spacious lounge diner with an understairs cupboard giving you storage and access through to the garden which is low maintenance but big enough for you to enjoy the warmer weather with friends and family. Upstairs you have 2 double bedrooms and a bathroom which has a shower of the bath. The home has the benefit of a double car port with 2 parking spaces so you will never struggle to find a parking space when returning from a busy day.

#### Kitchen

5' 11" x 8' 4" ( 1.80m x 2.54m )