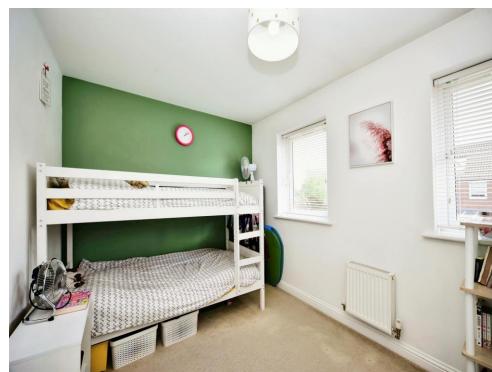

#### Bedroom 1

9' 1" x 13' 1" ( 2.77m x 3.99m )

#### Bedroom 2

12' 11" x 8' 5" ( 3.94m x 2.57m )