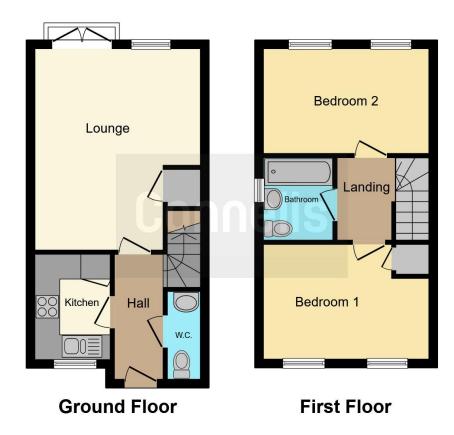

#### **Entrance Hall**

2' 11" x 6' 2" ( 0.89m x 1.88m )

## Lounge

15' 11" x 12' 11" ( 4.85m x 3.94m )

#### Kitchen

5' 11" x 8' 4" ( 1.80m x 2.54m )

#### Bedroom 1

9' 1" x 13' 1" ( 2.77m x 3.99m )

#### Bedroom 2

12' 11" x 8' 5" ( 3.94m x 2.57m )

#### Bathroom

5' 7" x 6' 8" ( 1.70m x 2.03m )

Residential Sales & Lettings | Mortgage Services | Conveyancing | Surveyors | Land & New Homes

This floor plan is for illustrative purposes only. It is not drawn to scale. Any measurements, floor areas (including any total floor area), openings and orientation are approximate. No details are guaranteed, they cannot be relied upon for any purpose and they do not form part of any agreement. No liability is taken for any error, omission or misstatement. A party must rely upon its own inspection(s). Powered by www.focalagent.com