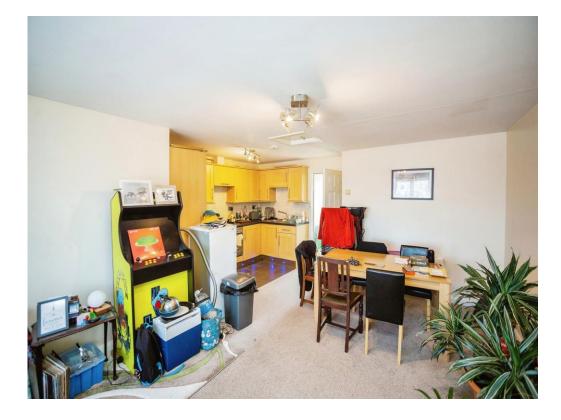

Connells

Portland House High Street Sheerness

The flat is located on the second floor in Portland House, as you walk through the door you have a spacious double bedroom off of the entrance hall and opposite this a bathroom which benefits from a shower in the bath giving you the best of both worlds. From here you walk into the open plan lounge diner which benefits from a kitchenette. There is plenty of space for a sofa tv and a dining room table. The home is low maintenance which makes it perfect for a first time buyer or buy to let investor. There is an allocated parking space to the rear of the building and a secure intercom system to allow access in and out of the building.

# L Shaped Lounge/Kitchen

18' 10" x 17' 6" ( 5.74m x 5.33m )