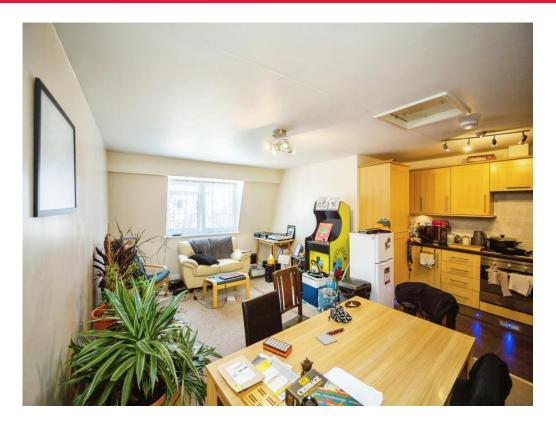

Connells

Portland House High Street Sheerness

The flat is located on the second floor in Portland House, as you walk through the door you have a spacious double bedroom off of the entrance hall and opposite this a bathroom which benefits from a shower in the bath giving you the best of both worlds. From here you walk into the open plan lounge diner which benefits from a kitchenette. There is plenty of space for a sofa tv and a dining room table. The home is low maintenance which makes it perfect for a first time buyer or buy to let investor. There is an allocated parking space to the rear of the building and a secure intercom system to allow access in and out of the building.

# L Shaped Lounge/Kitchen

18' 10" x 17' 6" ( 5.74m x 5.33m )