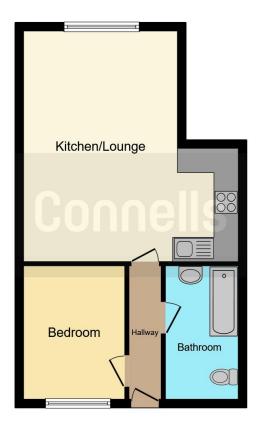

Connells

Portland House High Street Sheerness

The flat is located on the second floor in Portland House, as you walk through the door you have a spacious double bedroom off of the entrance hall and opposite this a bathroom which benefits from a shower in the bath giving you the best of both worlds. From here you walk into the open plan lounge diner which benefits from a kitchenette. There is plenty of space for a sofa tv and a dining room table. The home is low maintenance which makes it perfect for a first time buyer or buy to let investor. There is an allocated parking space to the rear of the building and a secure intercom system to allow access in and out of the building.

# L Shaped Lounge/Kitchen

18' 10" x 17' 6" ( 5.74m x 5.33m )

### Bedroom

10' 8" x 8' ( 3.25m x 2.44m )

### Bathroom

10' 8" x 5' 10" ( 3.25m x 1.78m )

Residential Sales & Lettings | Mortgage Services | Conveyancing | Surveyors | Land & New Homes

This floor plan is for illustrative purposes only. It is not drawn to scale. Any measurements, floor areas (including any total floor area), openings and orientation are approximate. No details are guaranteed, they cannot be relied upon for any purpose and they do not form part of any agreement. No liability is taken for any error, omission or misstatement. A party must rely upon its own inspection(s). Powered by www.focalagent.com