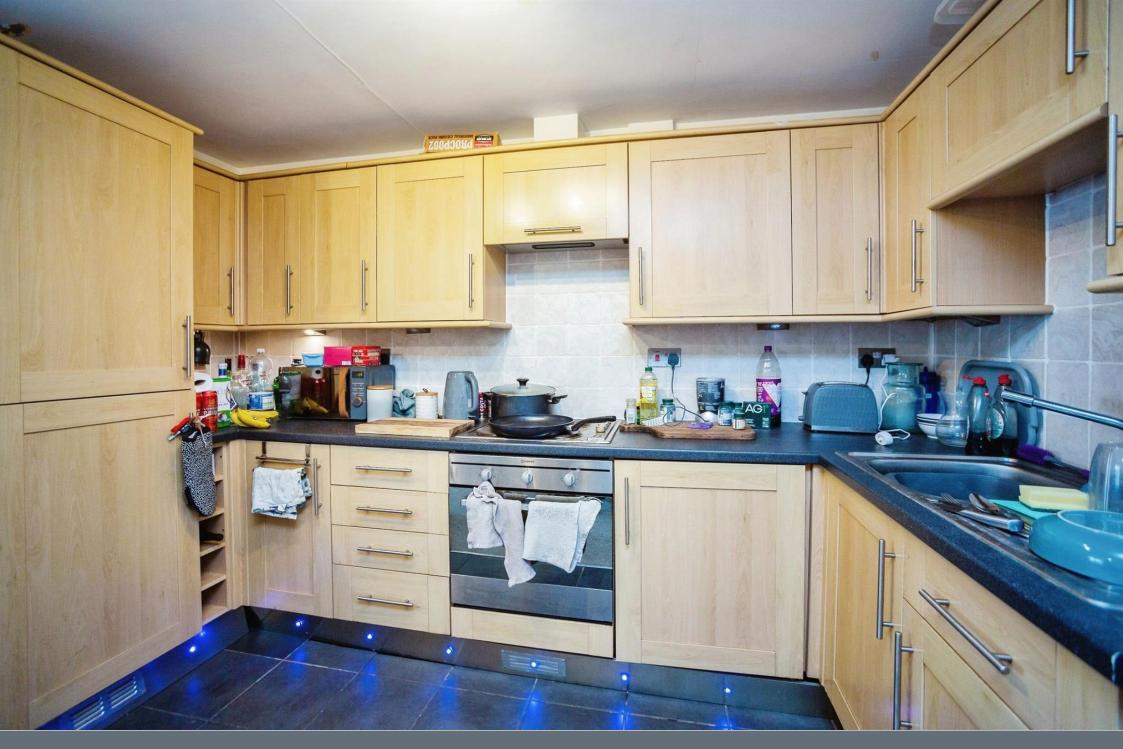

m a kitchenette. There is plenty of space for a sofa tv and a dining room table. The home is low maintenance which makes it perfect for a first time buyer or buy to let investor. There is an allocated parking space to the rear of the building and a secure intercom system to allow access in and out of the building.

Portland House is a perfect location for any commuter as the train station is only a few minutes walk away at the other end of the High Street and The Blue Flag beach is also close by. There are shops, gyms and pubs close by for those that like to be out and on the go.

Call us now to arrange your viewing.





# L Shaped Lounge/Kitchen

18' 10" x 17' 6" ( 5.74m x 5.33m )

### Bedroom

10' 8" x 8' ( 3.25m x 2.44m )

### Bathroom

10' 8" x 5' 10" ( 3.25m x 1.78m )

















Residential Sales & Lettings | Mortgage Services | Conveyancing | Surveyors | Land & New Homes



This floor plan is for illustrative purposes only. It is not drawn to scale. Any measurements, floor areas (including any total floor area), openings and orientation are approximate. No details are guaranteed, they cannot be relied upon for any purpose and they do not form part of any agreement. No liability is taken for any error, omission or misstatement. A party must rely upon its own inspection(s). Powered by www.focalagent.com

To view this property please contact Connells on

#### T 01795 477859 E sittingbourne@connells.co.uk

68 High Street SITTINGBOURNE ME10 4PB

**EPC Rating: D** 

## view this property online connells.co.uk/Property/SIT103198

This is a Leasehold property with deta