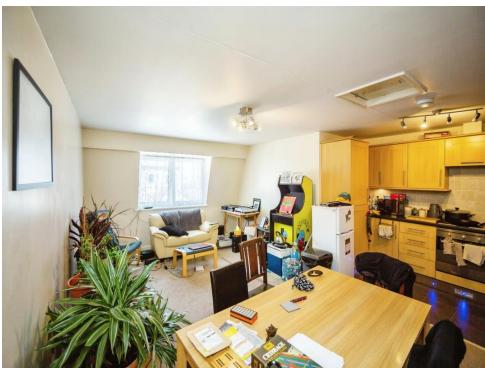

from a kitchenette. There is plenty of space for a sofa tv and a dining room table. The home is low maintenance which makes it perfect for a first time buyer or buy to let investor. There is an allocated parking space to the rear of the building and a secure intercom system to allow access in and out of the building.

Portland House is a perfect location for any commuter as the train station is only a few minutes walk away at the other end of the High Street and The Blue Flag beach is also close by. There are shops, gyms and pubs close by for those that like to be out and on the go.

Call us now to arrange your viewing.





# L Shaped Lounge/Kitchen

18' 10" x 17' 6" ( 5.74m x 5.33m )

### Bedroom

10' 8" x 8' ( 3.25m x 2.44m )

### Bathroom

10' 8" x 5' 10" ( 3.25m x 1.78m )

















Residential Sales & Lettings | Mortgage Services | Conveyancing | Surveyors | Land & New Homes



This floor plan is for illustrative purposes only. It is not drawn to scale. Any measurements, floor areas (including any total floor area), openings and orientation are approximate. No details are guaranteed, they cannot be relied upon for any purpose and they do not form part of any agreement. No liability is taken for any error, omission or misstatement. A party must rely upon its own inspection(s). Powered by www.focalagent.com

To view this property please contact Connells on

#### T 01795 477859 E sittingbourne@connells.co.uk

68 High Street SITTINGBOURNE ME10 4PB

**EPC Rating: D** 

## view this property online connells.co.uk/Property/SIT103198

This is a Leasehold property with