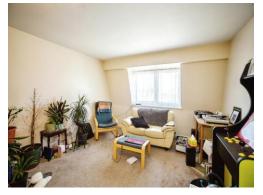

Connells

Portland House High Street Sheerness

The flat is located on the second floor in Portland House, as you walk through the door you have a spacious double bedroom off of the entrance hall and opposite this a bathroom which benefits from a shower in the bath giving you the best of both worlds. From here you walk into the open plan lounge diner which benefits from a kitchenette. There is plenty of space for a sofa tv and a dining room table. The home is low maintenance which makes it perfect for a first time buyer or buy to let investor. There is an allocated parking space to the rear of the building and a secure intercom system to allow access in and out of the building.

# L Shaped Lounge/Kitchen

18' 10" x 17' 6" ( 5.74m x 5.33m )