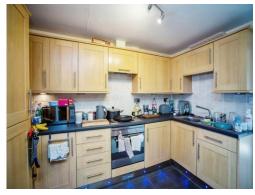

Connells

Portland House High Street Sheerness

The flat is located on the second floor in Portland House, as you walk through the door you have a spacious double bedroom off of the entrance hall and opposite this a bathroom which benefits from a shower in the bath giving you the best of both worlds. From here you walk into the open plan lounge diner which benefits from a kitchenette. There is plenty of space for a sofa tv and a dining room table. The home is low maintenance which makes it perfect for a first time buyer or buy to let investor. There is an allocated parking space to the rear of the building and a secure intercom system to allow access in and out of the building.

# L Shaped Lounge/Kitchen

18' 10" x 17' 6" ( 5.74m x 5.33m )