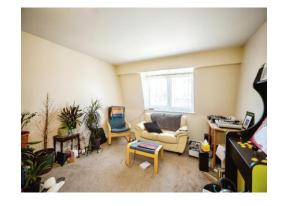

Connells

Portland House High Street Sheerness

The flat is located on the second floor in Portland House, as you walk through the door you have a spacious double bedroom off of the entrance hall and opposite this a bathroom which benefits from a shower in the bath giving you the best of both worlds. From here you walk into the open plan lounge diner which benefits from a kitchenette. There is plenty of space for a sofa tv and a dining room table. The home is low maintenance which makes it perfect for a first time buyer or buy to let investor. There is an allocated parking space to the rear of the building and a secure intercom system to allow access in and out of the building.

# L Shaped Lounge/Kitchen

18' 10" x 17' 6" ( 5.74m x 5.33m )