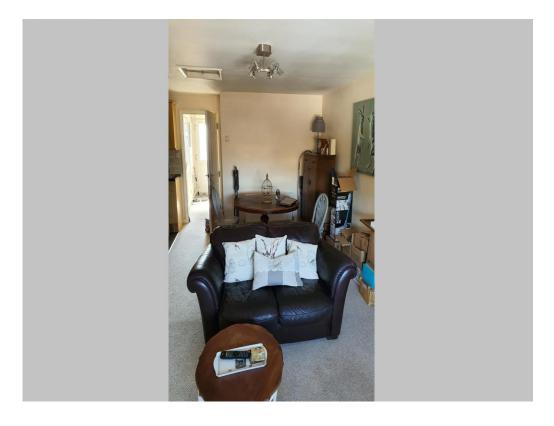

## **Property Description**

The flat is located on the second floor in Portland House, as you walk through the door you have a spacious double bedroom off of the entrance hall and opposite this a bathroom which benefits from a shower in the bath giving you the best of both worlds. From here you walk into the open plan lounge diner which benefits from a kitchenette. There is plenty of space for a sofa tv and a dining room table. The home is low maintenance which makes it perfect for a first time buyer or buy to let investor. There is an allocated parking space to the rear of the building and a secure intercom system to allow access in and out of the building.

## L Shaped Lounge/Kitchen

18' 10" x 17' 6" ( 5.74m x 5.33m )