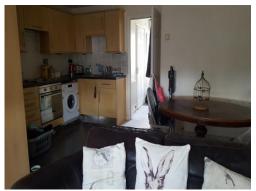

## **Property Description**

The flat is located on the second floor in Portland House, as you walk through the door you have a spacious double bedroom off of the entrance hall and opposite this a bathroom which benefits from a shower in the bath giving you the best of both worlds. From here you walk into the open plan lounge diner which benefits from a kitchenette. There is plenty of space for a sofa tv and a dining room table. The home is low maintenance which makes it perfect for a first time buyer or buy to let investor. There is an allocated parking space to the rear of the building and a secure intercom system to allow access in and out of the building.

## L Shaped Lounge/Kitchen

18' 10" x 17' 6" ( 5.74m x 5.33m )