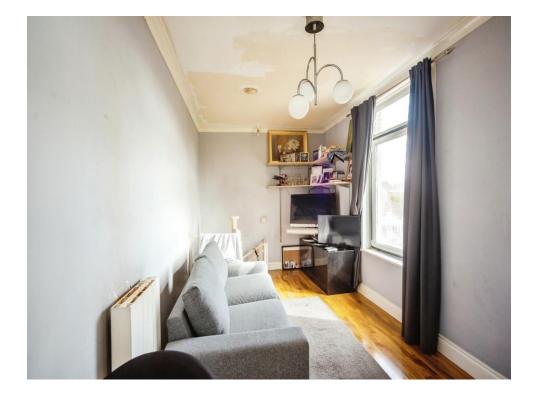

Lounge/Bedroom

21' 3" x 8' 6" ( 6.48m x 2.59m ) **Kitchen** 

9' 3" x 4' 8" ( 2.82m x 1.42m )

Bathroom

8' 5" x 5' 8" ( 2.57m x 1.73m )

Residential Sales & Lettings | Mortgage Services | Conveyancing | Surveyors | Land & New Homes