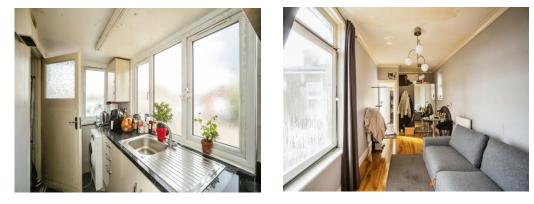

Lounge/Bedroom

21' 3" x 8' 6" ( 6.48m x 2.59m ) **Kitchen** 

9' 3" x 4' 8" ( 2.82m x 1.42m )

Bathroom

8' 5" x 5' 8" ( 2.57m x 1.73m )

Residential Sales & Lettings | Mortgage Services | Conveyancing | Surveyors | Land & New Homes