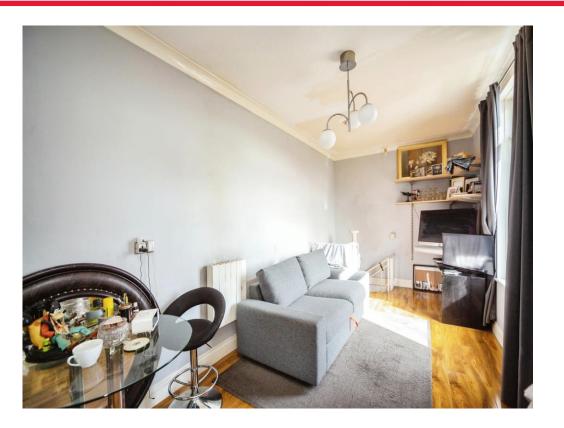

Lounge/Bedroom

21' 3" x 8' 6" ( 6.48m x 2.59m ) **Kitchen** 

9' 3" x 4' 8" ( 2.82m x 1.42m )

Bathroom

8' 5" x 5' 8" ( 2.57m x 1.73m )

Residential Sales & Lettings | Mortgage Services | Conveyancing | Surveyors | Land & New Homes