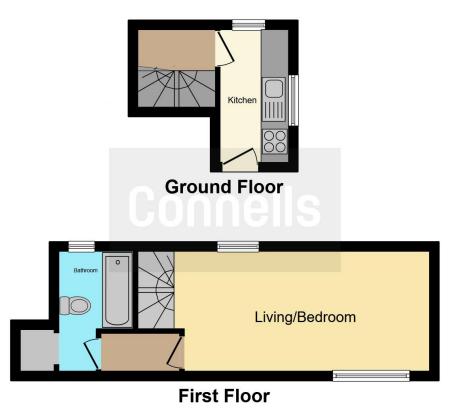

Lounge/Bedroom

21' 3" x 8' 6" ( 6.48m x 2.59m ) **Kitchen** 

9' 3" x 4' 8" ( 2.82m x 1.42m )

Bathroom

8' 5" x 5' 8" ( 2.57m x 1.73m )

Residential Sales & Lettings | Mortgage Services | Conveyancing | Surveyors | Land & New Homes

This floor plan is for illustrative purposes only. It is not drawn to scale. Any measurements, floor areas (including any total floor area), openings and orientation are approximate. No details are guaranteed, they cannot be relied upon for any purpose and they do not form part of any agreement. No liability is taken for any error, omission or misstatement. A party must rely upon its own inspection(s). Powered by www.focalagent.com