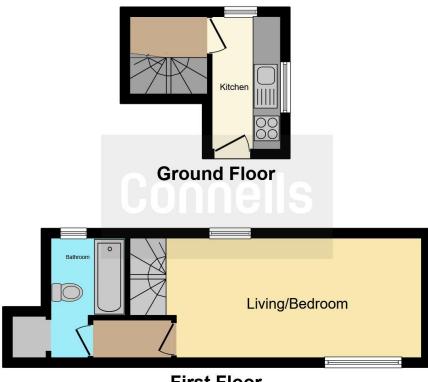

## Lounge/Bedroom

21' 3" x 8' 6" ( 6.48m x 2.59m )

## Kitchen

9' 3" x 4' 8" ( 2.82m x 1.42m )

#### Bathroom

8' 5" x 5' 8" ( 2.57m x 1.73m )

First Floor

This floor plan is for illustrative purposes only. It is not drawn to scale. Any measurements, floor areas (including any total floor area), openings and orientation are approximate. No details are guaranteed, they cannot be relied upon for any purpose and they do not form part of any agreement. No liability is taken for any error, omission or misstatement. A party must rely upon its own inspection(s). Powered by www.focalagent.com