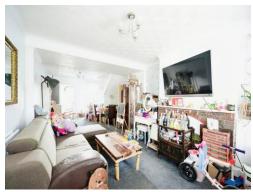

## **Property Description**

This 3 bedroom terraced home is a fantastic addition to the market. As you walk into the home you enter the porch which gives you space to kick off your shoes and hang up your coats. The lounge is an open plan lounge diner giving you plenty of living space before you walk through to the galley kitchen with a range of units. The rear garden is a manageable size and allows room to entertain guests and enough space for the kids to kick a ball around.

# Lounge

27' 5" x 11' 11" ( 8.36m x 3.63m )