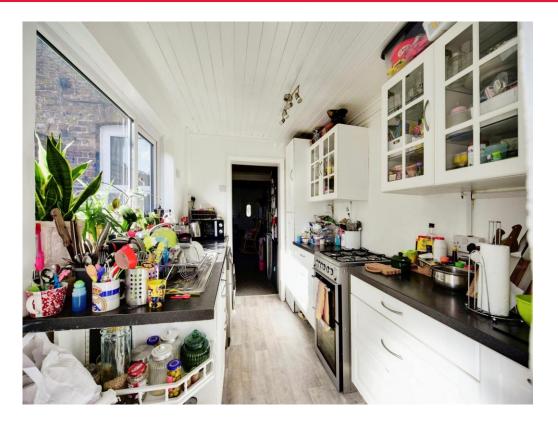

## **Property Description**

This 3 bedroom terraced home is a fantastic addition to the market. As you walk into the home you enter the porch which gives you space to kick off your shoes and hang up your coats. The lounge is an open plan lounge diner giving you plenty of living space before you walk through to the galley kitchen with a range of units. The rear garden is a manageable size and allows room to entertain guests and enough space for the kids to kick a ball around.

### Kitchen

15' 10" x 7' 6" ( 4.83m x 2.29m )