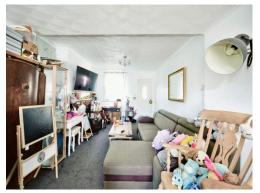

## **Property Description**

This 3 bedroom terraced home is a fantastic addition to the market. As you walk into the home you enter the porch which gives you space to kick off your shoes and hang up your coats. The lounge is an open plan lounge diner giving you plenty of living space before you walk through to the galley kitchen with a range of units. The rear garden is a manageable size and allows room to entertain guests and enough space for the kids to kick a ball around.

# Lounge

27' 5" x 11' 11" ( 8.36m x 3.63m )