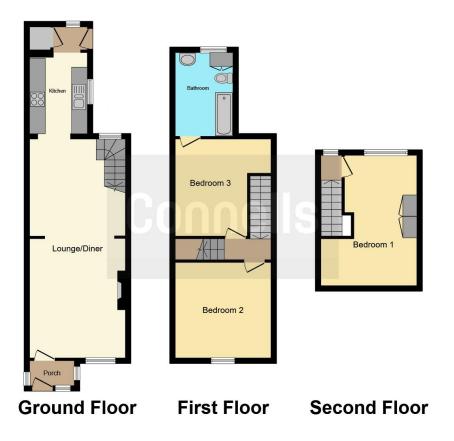

## **Property Description**

This 3 bedroom terraced home is a fantastic addition to the market. As you walk into the home you enter the porch which gives you space to kick off your shoes and hang up your coats. The lounge is an open plan lounge diner giving you plenty of living space before you walk through to the galley kitchen with a range of units. The rear garden is a manageable size and allows room to entertain guests and enough space for the kids to kick a ball around.

On the first floor there are two double bedrooms and a bathroom. The home has been extended creating second floor to which gives you another bedroom which is a brilliant size.

The home is situated in a convenient part of town within walking distance of Sittingbourne town centre. The home is close to local amenities and is a short walk from the mainline railway station making this area popular with commuters. The home is ideal for first time buyers and a great investment for those looking to explore the buy to let market.

#### **Entrance Porch**

5' 1" x 2' 9" ( 1.55m x 0.84m )

# Lounge

27' 5" x 11' 11" ( 8.36m x 3.63m )

### Kitchen

15' 10" x 7' 6" ( 4.83m x 2.29m )

### Bedroom 1

12' 1" x 12' 1" ( 3.68m x 3.68m )

### Bedroom 2

11' 11" x 8' 8" ( 3.63m x 2.64m )

### Bedroom 3

6' x 16' 3" ( 1.83m x 4.95m )

#### Bathroom

10' x 6' 10" ( 3.05m x 2.08m )

This floor plan is for illustrative purposes only. It is not drawn to scale. Any measurements, floor areas (including any total floor area), openings and orientation are approximate. No details are guaranteed, they cannot be relied upon for any purpose and they do not form part of any agreement. No liability is taken for any error, omission or misstatement. A party must rely upon its own inspection(s). Powered by www.focalagent.com