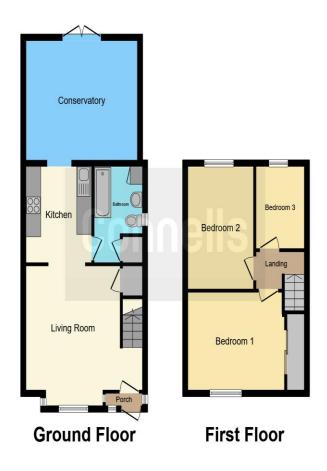

# Barton Hill Drive Minster On Sea SHEERNESS ME12 3LZ

Step into the Entrance Porch, and you enter into a good-sized family lounge with feature bay window which flows perfectly to the Kitchen Area.

The Kitchen is open plan with a range of fitted units and built in oven and hob this opens to the spacious Conservatory fully centrally heated which is a perfect dining/entertainment space.

Upstairs you have 2 Double Bedrooms and a Single Bedroom.

The Large Garden backs on to Attractive Woodland with 2 Garden Rooms, the first makes a perfect office space with all the requirements for working from home.

**Lounge** 14' 9" x 15' 1" ( 4.50m x 4.60m )

10' 3" x 8' 10" ( 3.12m x 2.69m )

**Conservatory** 14' 9" x 12' 9" ( 4.50m x 3.89m )

**Bathroom** 10' 3" x 5' 8" ( 3.12m x 1.73m )

## Bedroom 1

11' 11" x 10' ( 3.63m x 3.05m )

# Bedroom 2

8' 8" x 12' 8" ( 2.64m x 3.86m )

## **Bedroom 3**

8' 9" x 6' (2.67m x 1.83m)

This floor plan is for illustrative purposes only. It is not drawn to scale. Any measurements, floor areas (including any total floor area), openings and orientation are approximate. No details are guaranteed, they cannot be relied upon for any purpose and they do not form part of any agreement. No liability is taken for any error, omission or misstatement. A party must rely upon its own inspection(s). Powered by www.focalagent.com