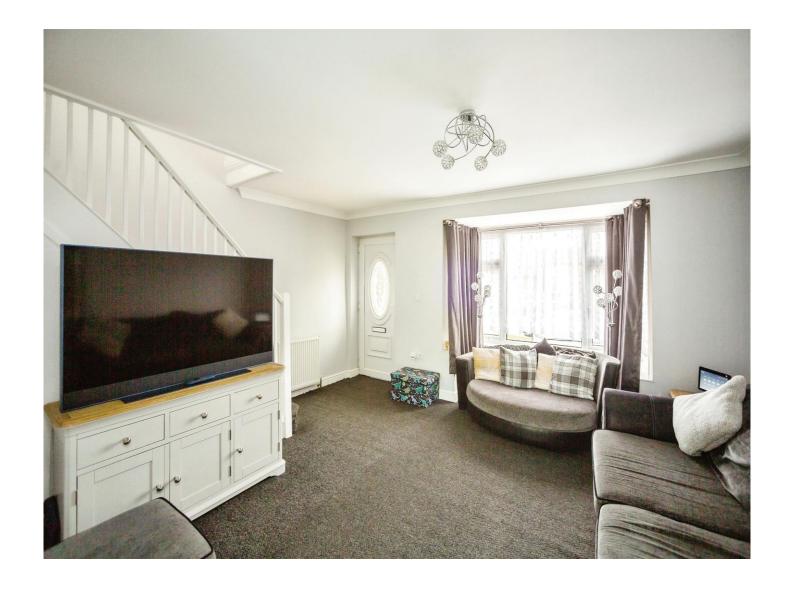

# Barton Hill Drive Minster On Sea SHEERNESS ME12 3LZ

Step into the Entrance Porch, and you enter into a good-sized family lounge with feature bay window which flows perfectly to the Kitchen Area.

The Kitchen is open plan with a range of fitted units and built in oven and hob this opens to the spacious Conservatory fully centrally heated which is a perfect dining/entertainment space.