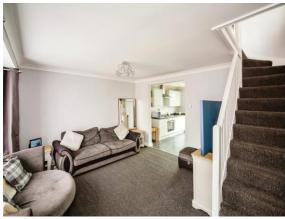

# Barton Hill Drive Minster On Sea SHEERNESS ME12 3LZ

Step into the Entrance Porch, and you enter into a good-sized family lounge with feature bay window which flows perfectly to the Kitchen Area.

The Kitchen is open plan with a range of fitted units and built in oven and hob this opens to the spacious Conservatory fully centrally heated which is a perfect dining/entertainment space.