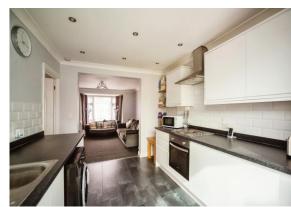

# Barton Hill Drive Minster On Sea SHEERNESS ME12 3LZ

Step into the Entrance Porch, and you enter into a good-sized family lounge with feature bay window which flows perfectly to the Kitchen Area.

The Kitchen is open plan with a range of fitted units and built in oven and hob this opens to the spacious Conservatory fully centrally heated which is a perfect dining/entertainment space.