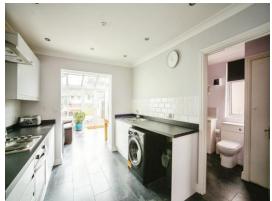

# Barton Hill Drive Minster On Sea SHEERNESS ME12 3LZ

Step into the Entrance Porch, and you enter into a good-sized family lounge with feature bay window which flows perfectly to the Kitchen Area.

The Kitchen is open plan with a range of fitted units and built in oven and hob this opens to the spacious Conservatory fully centrally heated which is a perfect dining/entertainment space.