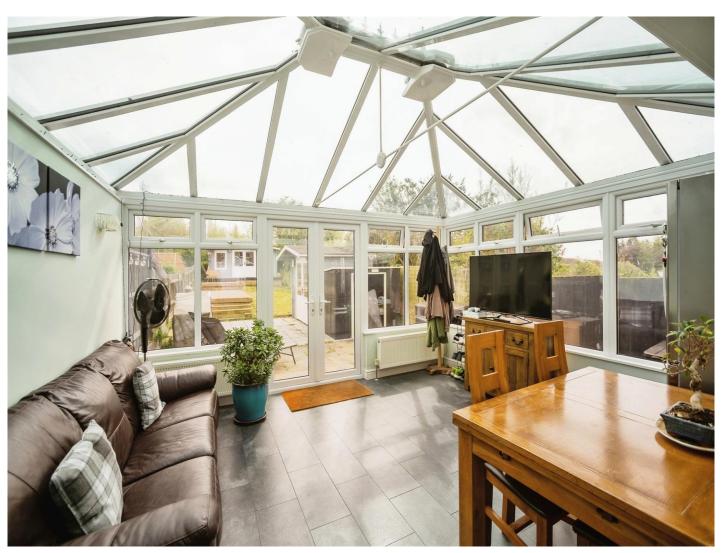

# Barton Hill Drive Minster On Sea SHEERNESS ME12 3LZ

Step into the Entrance Porch, and you enter into a good-sized family lounge with feature bay window which flows perfectly to the Kitchen Area.

The Kitchen is open plan with a range of fitted units and built in oven and hob this opens to the spacious Conservatory fully centrally heated which is a perfect dining/entertainment space.

**Lounge** 14' 9" x 15' 1" ( 4.50m x 4.60m )

10' 3" x 8' 10" ( 3.12m x 2.69m )

**Conservatory** 14' 9" x 12' 9" ( 4.50m x 3.89m )

**Bathroom** 10' 3" x 5' 8" ( 3.12m x 1.73m )