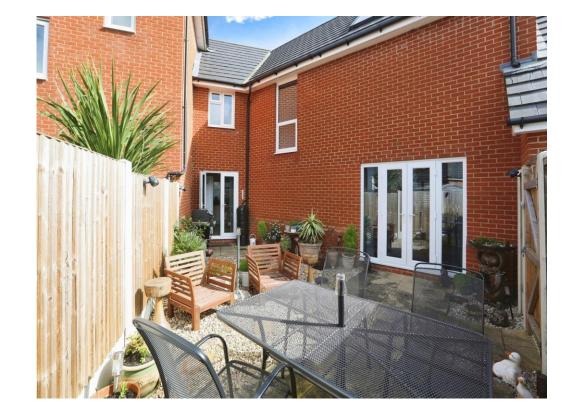

The Lounge is a comfortable room, with Patio Doors leading to a pleasant sunny aspect Garden a lovely place to relax, or entertain friends and family.

Upstairs you will find 2 Double Bedrooms one with Ensuite and 2 Single Bedrooms, and a good sized Family Bathroom. You also have the benefit of Solar Hot Water panels.