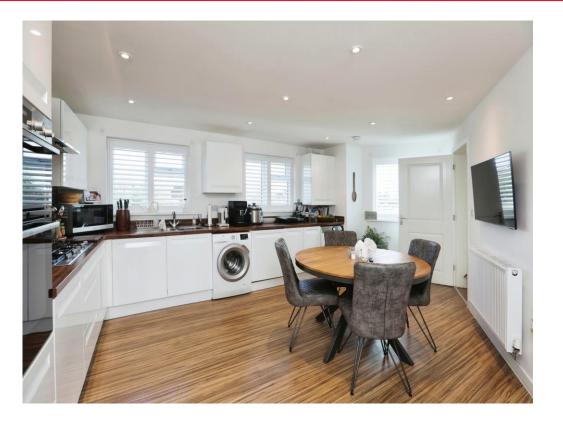

### **Property Description**

Step into this Attractive Property and you will find a good sized Entrance Hall with a Downstairs Cloakroom. The Kitchen/Diner is a spacious Area with a Range of High Gloss units and a Large Gas Hob and built in Oven.

**Cloakroom** 4' 11" x 3' 6" ( 1.50m x 1.07m )

Lounge 19' 6" x 14' 11" ( 5.94m x 4.55m )

**Kitchen/Diner** Irregular Shaped Room 18' 7" x 14' 9" ( 5.66m x 4.50m)

Bedroom 1 9' 8" x 11' 9" ( 2.95m x 3.58m )