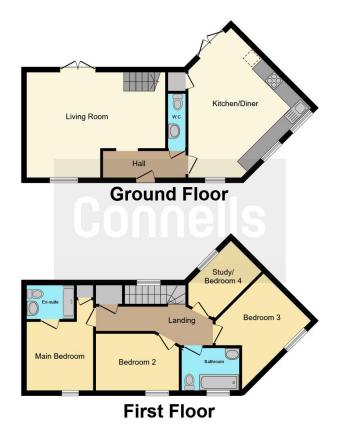

### **Property Description**

Step into this Attractive Property and you will find a good sized Entrance Hall with a Downstairs Cloakroom. The Kitchen/Diner is a spacious Area with a Range of High Gloss units and a Large Gas Hob and built in Oven.

The Lounge is a comfortable room, with Patio Doors leading to a pleasant sunny aspect Garden a lovely place to relax, or entertain friends and family.

Upstairs you will find 2 Double Bedrooms one with Ensuite and 2 Single Bedrooms, and a good sized Family Bathroom. You also have the benefit of Solar Hot Water panels.

The Double Garage has a large roof space and Electric Doors with Additional Parking in front.

There is also potential to extend the home over the garage subject to planning.

With a pleasant outlook over green space and walks over to the nature reserve, this property must be viewed to appreciate the size of the accommodation it offers for a perfect family home.

**Cloakroom** 4' 11" x 3' 6" ( 1.50m x 1.07m )

Lounge 19' 6" x 14' 11" ( 5.94m x 4.55m )

**Kitchen/Diner** Irregular Shaped Room 18' 7" x 14' 9" ( 5.66m x 4.50m)

Bedroom 1 9' 8" x 11' 9" ( 2.95m x 3.58m )

**En Suite** 4' 8" x 7' (1.42m x 2.13m)

Bedroom 2 12' 1" x 8' 1" ( 3.68m x 2.46m )

**Bedroom 3** Irregular Shaped Room 10' 10" x 8' 10" ( 3.30m x 2.69m)

**Bedroom 4** Irregular Shaped Room 10' x 5' 10" ( 3.05m x 1.78m)

Bathroom 9' 3" x 5' 3" ( 2.82m x 1.60m )

Residential Sales & Lettings | Mortgage Services | Conveyancing | Surveyors | Land & New Homes

To view this property please contact Connells on