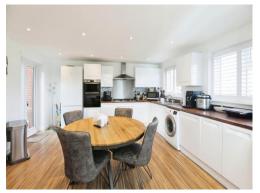

### **Property Description**

Step into this Attractive Property and you will find a good sized Entrance Hall with a Downstairs Cloakroom. The Kitchen/Diner is a spacious Area with a Range of High Gloss units and a Large Gas Hob and built in Oven.

**Cloakroom** 4' 11" x 3' 6" ( 1.50m x 1.07m )

Lounge 19' 6" x 14' 11" ( 5.94m x 4.55m )

**Kitchen/Diner** Irregular Shaped Room 18' 7" x 14' 9" ( 5.66m x 4.50m)

Bedroom 1 9' 8" x 11' 9" ( 2.95m x 3.58m )