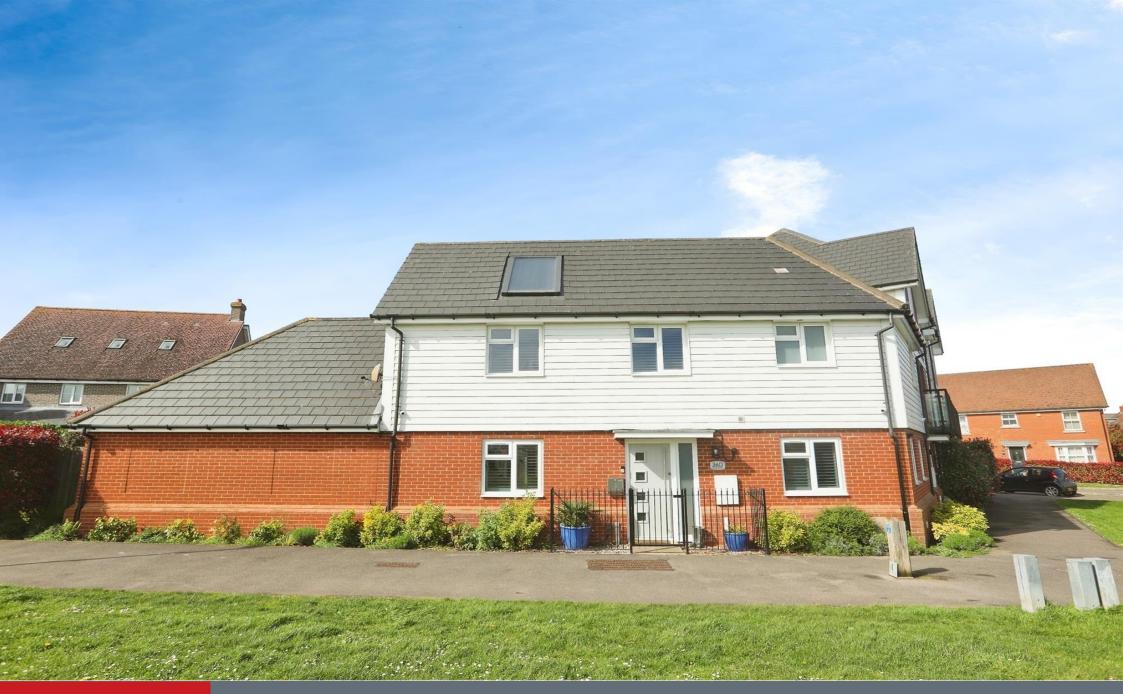

# for sale offers over £400,000

### **Property Description**

Step into this Attractive Property and you will find a good sized Entrance Hall with a Downstairs Cloakroom. The Kitchen/Diner is a spacious Area with a Range of High Gloss units and a Large Gas Hob and built in Oven.

The Double Garage has a large roof space and Electric Doors with Additional Parking in front.

There is also potential to extend the home over the garage subject to planning.

With a pleasant outlook over green space and walks over to the nature reserve, this property must be viewed to appreciate the size of the accommodation it offers for a perfect family home.