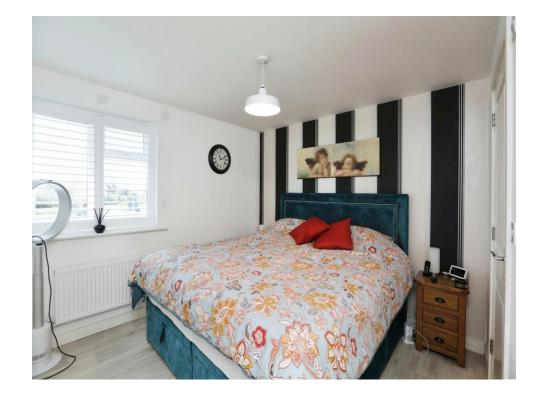

The Lounge is a comfortable room, with Patio Doors leading to a pleasant sunny aspect Garden a lovely place to relax, or entertain friends and family.

Upstairs you will find 2 Double Bedrooms one with Ensuite and 2 Single Bedrooms, and a good sized Family Bathroom. You also have the benefit of Solar Hot Water panels.

**Cloakroom** 4' 11" x 3' 6" ( 1.50m x 1.07m )

Lounge 19' 6" x 14' 11" ( 5.94m x 4.55m )

**Kitchen/Diner** Irregular Shaped Room 18' 7" x 14' 9" ( 5.66m x 4.50m)

Bedroom 1 9' 8" x 11' 9" ( 2.95m x 3.58m )