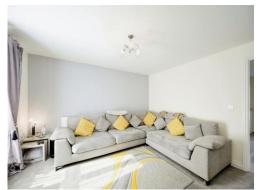

The home is in fantastic condition. The current owners have grown as a family in this home and have maintained it to a very good standard. As you enter into the hallway you have the lounge on your left which is a fantastic size. You walk through the lounge and you have a downstairs WC just before you go into the dining area. This home has the benefit of an open plan kitchen diner which is perfect for those looking to entertain or those wanting to make sure the kids do their homework whilst keeping an eye on them. The kitchen diner flows out into the garden which is low maintenance and has rear access. The parking can be accessed from the rear making it easy carrying shopping in from the car.

# Lounge

13' 8" x 12' 1" ( 4.17m x 3.68m )