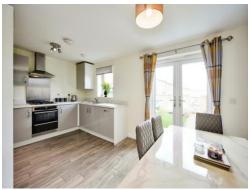

The home is in fantastic condition. The current owners have grown as a family in this home and have maintained it to a very good standard. As you enter into the hallway you have the lounge on your left which is a fantastic size. You walk through the lounge and you have a downstairs WC just before you go into the dining area. This home has the benefit of an open plan kitchen diner which is perfect for those looking to entertain or those wanting to make sure the kids do their homework whilst keeping an eye on them. The kitchen diner flows out into the garden which is low maintenance and has rear access. The parking can be accessed from the rear making it easy carrying shopping in from the car.

### Kitchen

16' 2" x 9' 9" ( 4.93m x 2.97m )