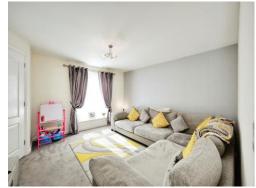

The home is in fantastic condition. The current owners have grown as a family in this home and have maintained it to a very good standard. As you enter into the hallway you have the lounge on your left which is a fantastic size. You walk through the lounge and you have a downstairs WC just before you go into the dining area. This home has the benefit of an open plan kitchen diner which is perfect for those looking to entertain or those wanting to make sure the kids do their homework whilst keeping an eye on them. The kitchen diner flows out into the garden which is low maintenance and has rear access. The parking can be accessed from the rear making it easy carrying shopping in from the car.

# Lounge

13' 8" x 12' 1" ( 4.17m x 3.68m )