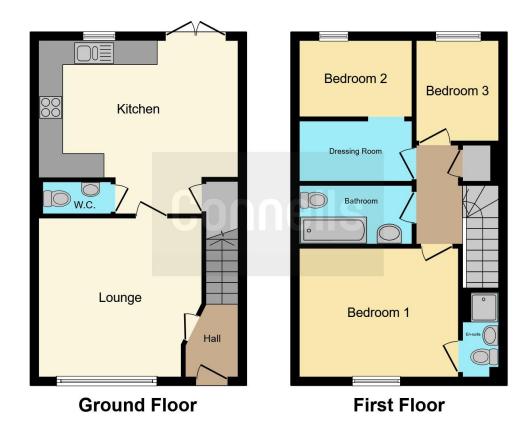

The home is in fantastic condition. The current owners have grown as a family in this home and have maintained it to a very good standard. As you enter into the hallway you have the lounge on your left which is a fantastic size. You walk through the lounge and you have a downstairs WC just before you go into the dining area. This home has the benefit of an open plan kitchen diner which is perfect for those looking to entertain or those wanting to make sure the kids do their homework whilst keeping an eye on them. The kitchen diner flows out into the garden which is low maintenance and has rear access. The parking can be accessed from the rear making it easy carrying shopping in from the car.

Upstairs you have 3 bedroom and 2 bathrooms. The main bedroom is a good size and has the luxury of an en-suite shower room. Bedroom 2 has been split to accommodate separate playing areas for the kids but the stud wall can easily be taken out to make it a double bedroom again. Bedroom 3 is a good size for a single bedroom. The bathroom follows the theme of the home and is spacious.

# Lounge

13' 8" x 12' 1" ( 4.17m x 3.68m )

### Kitchen

16' 2" x 9' 9" ( 4.93m x 2.97m )

### Bedroom 1

12' 10" x 10' 10" ( 3.91m x 3.30m )

### **En Suite**

6' 9" x 4' 11" ( 2.06m x 1.50m )

### Bedroom 2

9' 2" x 6' 2" ( 2.79m x 1.88m )

#### Bedroom 3

8' 8" x 6' 8" ( 2.64m x 2.03m )

#### **Bathroom**

9' 2" x 4' 10" ( 2.79m x 1.47m )