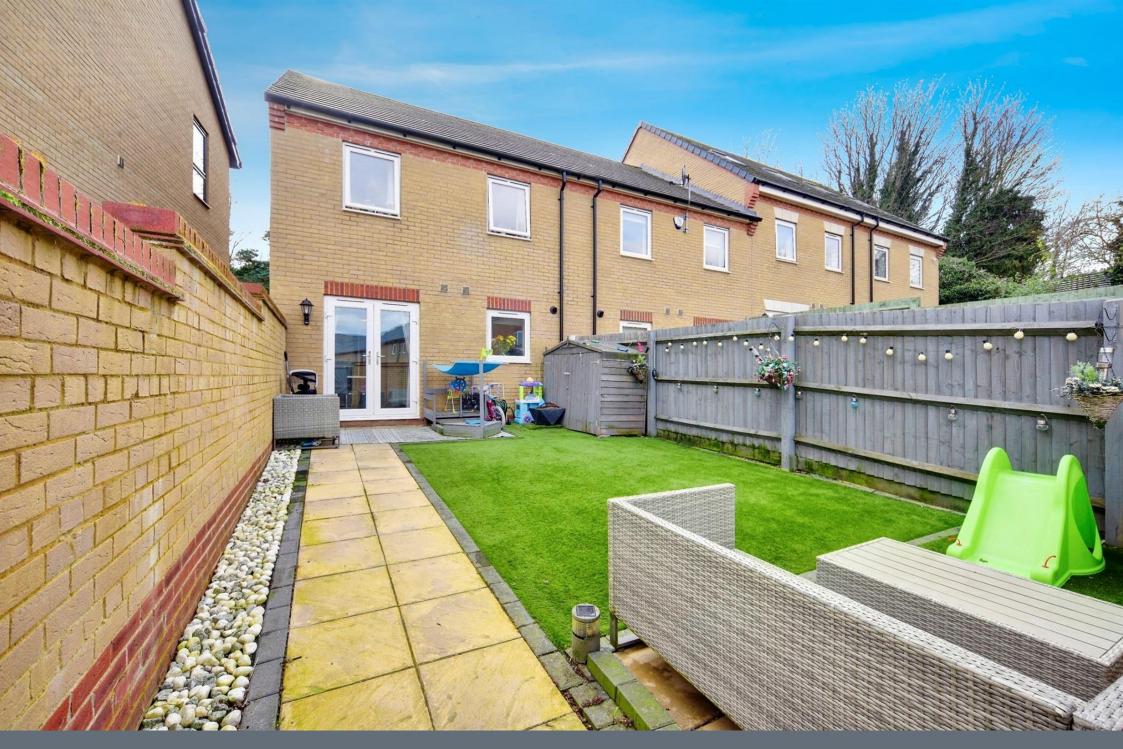

The home is in fantastic condition. The current owners have grown as a family in this home and have maintained it to a very good standard. As you enter into the hallway you have the lounge on your left which is a fantastic size. You walk through the lounge and you have a downstairs WC just before you go into the dining area. This home has the benefit of an open plan kitchen diner which is perfect for those looking to entertain or those wanting to make sure the kids do their homework whilst keeping an eye on them. The kitchen diner flows out into the garden which is low maintenance and has rear access. The parking can be accessed from the rear making it easy carrying shopping in from the car.