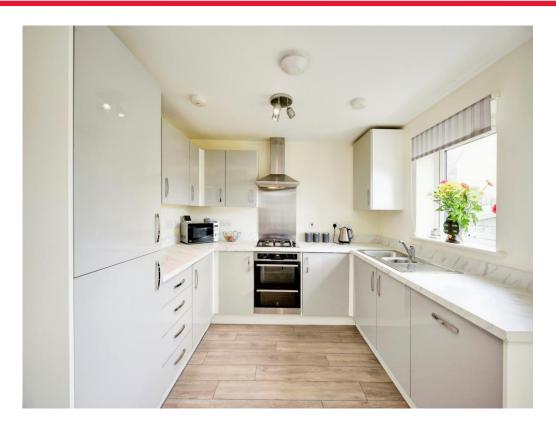

The home is in fantastic condition. The current owners have grown as a family in this home and have maintained it to a very good standard. As you enter into the hallway you have the lounge on your left which is a fantastic size. You walk through the lounge and you have a downstairs WC just before you go into the dining area. This home has the benefit of an open plan kitchen diner which is perfect for those looking to entertain or those wanting to make sure the kids do their homework whilst keeping an eye on them. The kitchen diner flows out into the garden which is low maintenance and has rear access. The parking can be accessed from the rear making it easy carrying shopping in from the car.

### Kitchen

16' 2" x 9' 9" ( 4.93m x 2.97m )