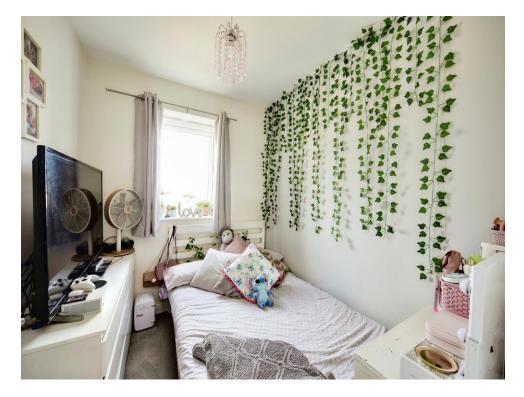

Upstairs you have 3 bedroom and 2 bathrooms. The main bedroom is a good size and has the luxury of an en-suite shower room. Bedroom 2 has been split to accommodate separate playing areas for the kids but the stud wall can easily be taken out to make it a double bedroom again. Bedroom 3 is a good size for a single bedroom. The bathroom follows the theme of the home and is spacious.

### Bedroom 2

9' 2" x 6' 2" ( 2.79m x 1.88m )