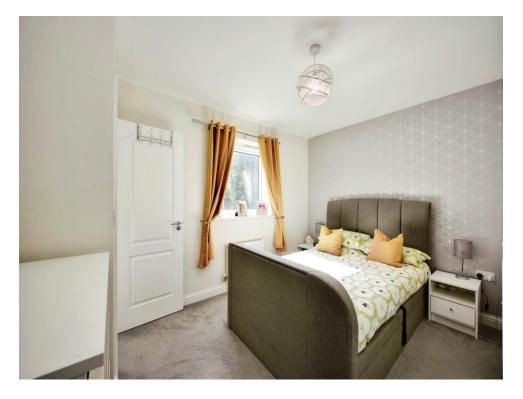

Upstairs you have 3 bedroom and 2 bathrooms. The main bedroom is a good size and has the luxury of an en-suite shower room. Bedroom 2 has been split to accommodate separate playing areas for the kids but the stud wall can easily be taken out to make it a double bedroom again. Bedroom 3 is a good size for a single bedroom. The bathroom follows the theme of the home and is spacious.

### Bedroom 1

12' 10" x 10' 10" ( 3.91m x 3.30m )