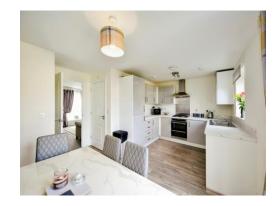

The home is in fantastic condition. The current owners have grown as a family in this home and have maintained it to a very good standard. As you enter into the hallway you have the lounge on your left which is a fantastic size. You walk through the lounge and you have a downstairs WC just before you go into the dining area. This home has the benefit of an open plan kitchen diner which is perfect for those looking to entertain or those wanting to make sure the kids do their homework whilst keeping an eye on them. The kitchen diner flows out into the garden which is low maintenance and has rear access. The parking can be accessed from the rear making it easy carrying shopping in from the car.

### Kitchen

16' 2" x 9' 9" ( 4.93m x 2.97m )