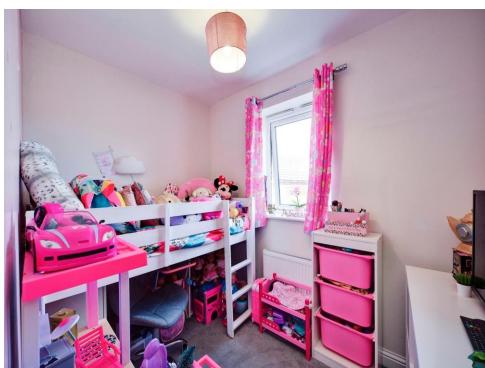

Upstairs you have 3 bedroom and 2 bathrooms. The main bedroom is a good size and has the luxury of an en-suite shower room. Bedroom 2 has been split to accommodate separate playing areas for the kids but the stud wall can easily be taken out to make it a double bedroom again. Bedroom 3 is a good size for a single bedroom. The bathroom follows the theme of the home and is spacious.

# Play Area

9' 2" x 5' (2.79m x 1.52m)

Residential Sales & Lettings | Mortgage Services | Conveyancing | Surveyors | Land & New Homes

This floor plan is for illustrative purposes only. It is not drawn to scale. Any measurements, floor areas (including any total floor area), openings and orientation are approximate. No details are guaranteed, they cannot be relied upon for any purpose and they do not form part of any agreement. No liability is taken for any error, omission or misstatement. A party must rely upon its own inspection(s). Powered by www.focalagent.com