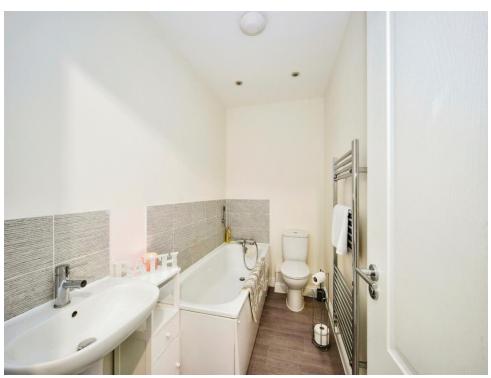

Upstairs you have 3 bedroom and 2 bathrooms. The main bedroom is a good size and has the luxury of an en-suite shower room. Bedroom 2 has been split to accommodate separate playing areas for the kids but the stud wall can easily be taken out to make it a double bedroom again. Bedroom 3 is a good size for a single bedroom. The bathroom follows the theme of the home and is spacious.

#### **Bathroom**

9' 2" x 4' 10" ( 2.79m x 1.47m )