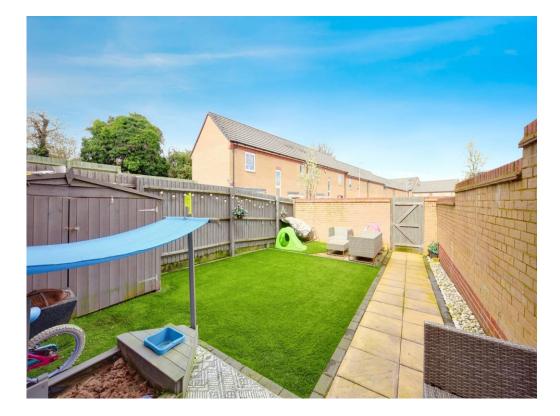

The home is in fantastic condition. The current owners have grown as a family in this home and have maintained it to a very good standard. As you enter into the hallway you have the lounge on your left which is a fantastic size. You walk through the lounge and you have a downstairs WC just before you go into the dining area. This home has the benefit of an open plan kitchen diner which is perfect for those looking to entertain or those wanting to make sure the kids do their homework whilst keeping an eye on them. The kitchen diner flows out into the garden which is low maintenance and has rear access. The parking can be accessed from the rear making it easy carrying shopping in from the car.

# Play Area

9' 2" x 5' (2.79m x 1.52m)

Residential Sales & Lettings | Mortgage Services | Conveyancing | Surveyors | Land & New Homes

This floor plan is for illustrative purposes only. It is not drawn to scale. Any measurements, floor areas (including any total floor area), openings and orientation are approximate. No details are guaranteed, they cannot be relied upon for any purpose and they do not form part of any agreement. No liability is taken for any error, omission or misstatement. A party must rely upon its own inspection(s). Powered by www.focalagent.com