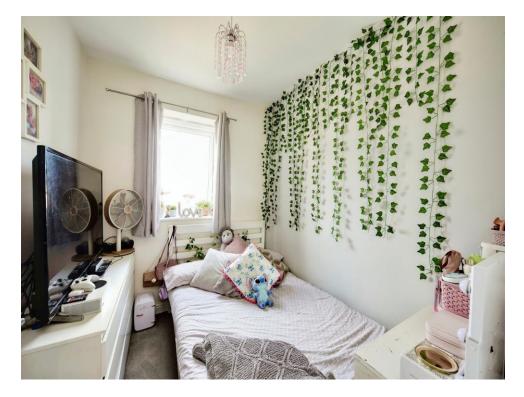

Upstairs you have 3 bedroom and 2 bathrooms. The main bedroom is a good size and has the luxury of an en-suite shower room. Bedroom 2 has been split to accommodate separate playing areas for the kids but the stud wall can easily be taken out to make it a double bedroom again. Bedroom 3 is a good size for a single bedroom. The bathroom follows the theme of the home and is spacious.

## Bedroom 2

9' 2" x 6' 2" ( 2.79m x 1.88m )