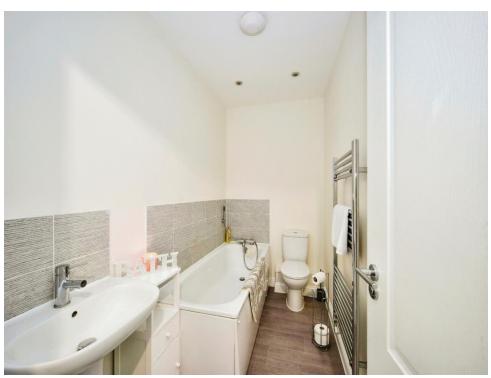

Upstairs you have 3 bedroom and 2 bathrooms. The main bedroom is a good size and has the luxury of an en-suite shower room. Bedroom 2 has been split to accommodate separate playing areas for the kids but the stud wall can easily be taken out to make it a double bedroom again. Bedroom 3 is a good size for a single bedroom. The bathroom follows the theme of the home and is spacious.

#### Bathroom

9' 2" x 4' 10" ( 2.79m x 1.47m )