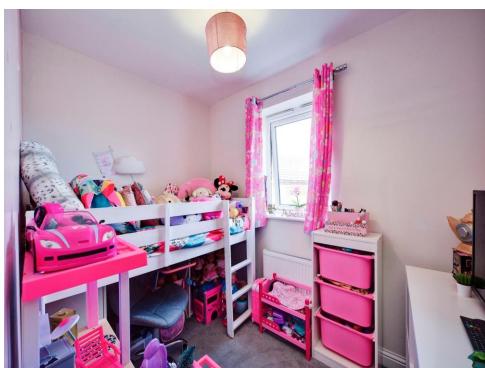

Upstairs you have 3 bedroom and 2 bathrooms. The main bedroom is a good size and has the luxury of an en-suite shower room. Bedroom 2 has been split to accommodate separate playing areas for the kids but the stud wall can easily be taken out to make it a double bedroom again. Bedroom 3 is a good size for a single bedroom. The bathroom follows the theme of the home and is spacious.

## Bedroom 3

8' 8" x 6' 8" ( 2.64m x 2.03m )