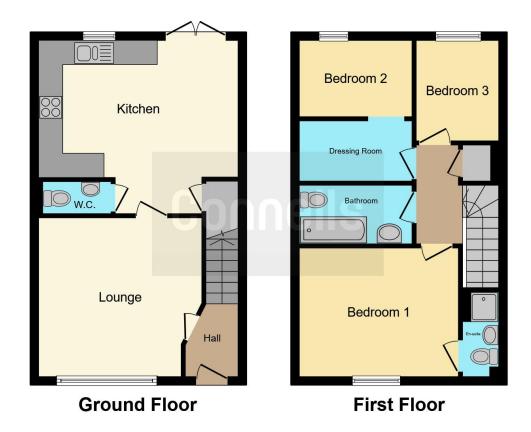

## **Property Description**

A beautifully presented 3 bedroom end of terrace home in a convenient location. This home is perfect for first time buyers or a young family.

The home is in fantastic condition. The current owners have grown as a family in this home and have maintained it to a very good standard. As you enter into the hallway you have the lounge on your left which is a fantastic size. You walk through the lounge and you have a downstairs WC just before you go into the dining area. This home has the benefit of an open plan kitchen diner which is perfect for those looking to entertain or those wanting to make sure the kids do their homework whilst keeping an eye on them. The kitchen diner flows out into the garden which is low maintenance and has rear access. The parking can be accessed from the rear making it easy carrying shopping in from the car.

Upstairs you have 3 bedroom and 2 bathrooms. The main bedroom is a good size and has the luxury of an en-suite shower room. Bedroom 2 has been split to accommodate separate playing areas for the kids but the stud wall can easily be taken out to make it a double bedroom again. Bedroom 3 is a good size for a single bedroom. The bathroom follows the theme of the home and is spacious.

## Lounge

13' 8" x 12' 1" ( 4.17m x 3.68m )

#### Kitchen

16' 2" x 9' 9" ( 4.93m x 2.97m )

## Bedroom 1

12' 10" x 10' 10" ( 3.91m x 3.30m )

#### **En Suite**

6' 9" x 4' 11" ( 2.06m x 1.50m )

## Bedroom 2

9' 2" x 6' 2" ( 2.79m x 1.88m )

## Bedroom 3

8' 8" x 6' 8" ( 2.64m x 2.03m )

#### Bathroom

9' 2" x 4' 10" ( 2.79m x 1.47m )