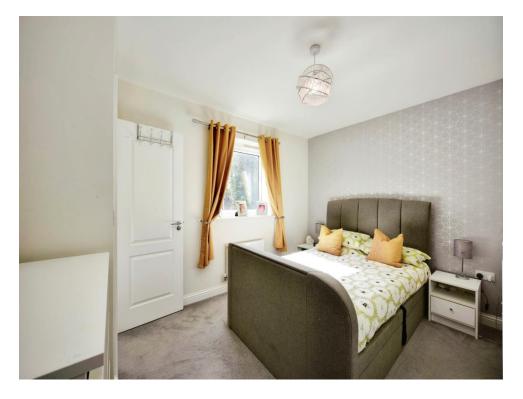

Upstairs you have 3 bedroom and 2 bathrooms. The main bedroom is a good size and has the luxury of an en-suite shower room. Bedroom 2 has been split to accommodate separate playing areas for the kids but the stud wall can easily be taken out to make it a double bedroom again. Bedroom 3 is a good size for a single bedroom. The bathroom follows the theme of the home and is spacious.

## Bedroom 1

12' 10" x 10' 10" ( 3.91m x 3.30m )