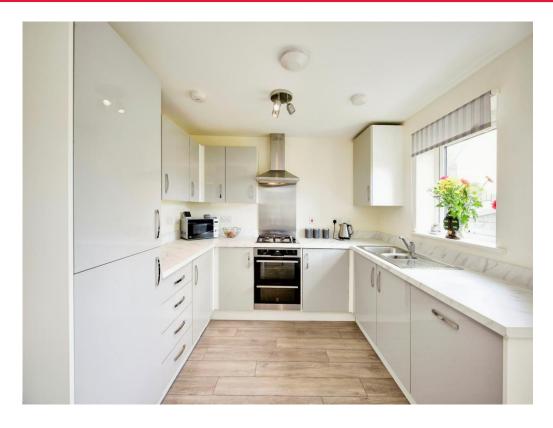

## **Property Description**

A beautifully presented 3 bedroom end of terrace home in a convenient location. This home is perfect for first time buyers or a young family.

The home is in fantastic condition. The current owners have grown as a family in this home and have maintained it to a very good standard. As you enter into the hallway you have the lounge on your left which is a fantastic size. You walk through the lounge and you have a downstairs WC just before you go into the dining area. This home has the benefit of an open plan kitchen diner which is perfect for those looking to entertain or those wanting to make sure the kids do their homework whilst keeping an eye on them. The kitchen diner flows out into the garden which is low maintenance and has rear access. The parking can be accessed from the rear making it easy carrying shopping in from the car.

#### Kitchen

16' 2" x 9' 9" ( 4.93m x 2.97m )