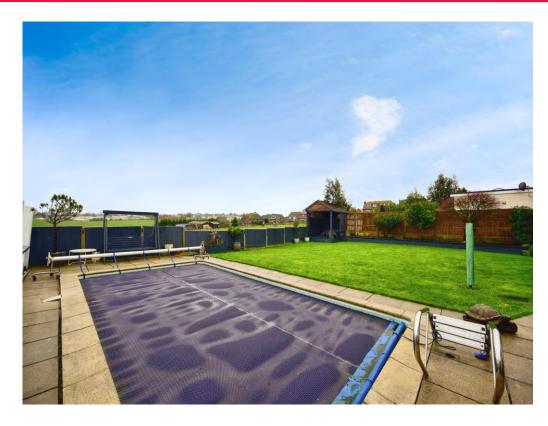

The lounge is beautifully presented, has lots of natural light in the day and a cosy log burner making it a perfect room to relax in the evening. The kitchen diner is spacious and feels like the social hub of the home with patio doors that flow through to the garden. The garden certainly has the wow factor with stunning sea views as well as field views to the rear. The garden has a swimming pool and is the dream garden for those that entertain. The home also has a garage which can be accessed from the garden and a shed too.