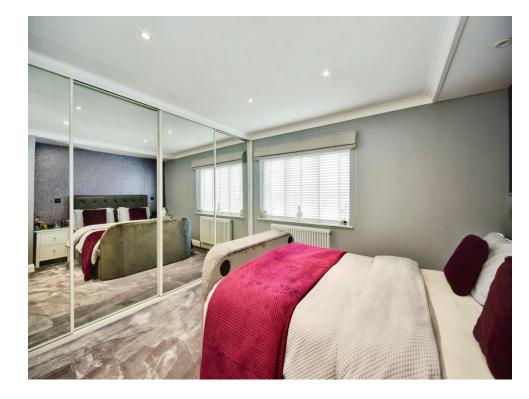

## Bedroom 1

12' 1" x 12' (3.68m x 3.66m)

## Bedroom 2

11' 4" x 12' 2" ( 3.45m x 3.71m )

#### Bedroom 3

9' 10" x 9' ( 3.00m x 2.74m )

## Bedroom 4

8' 10" x 13' 1" ( 2.69m x 3.99m )