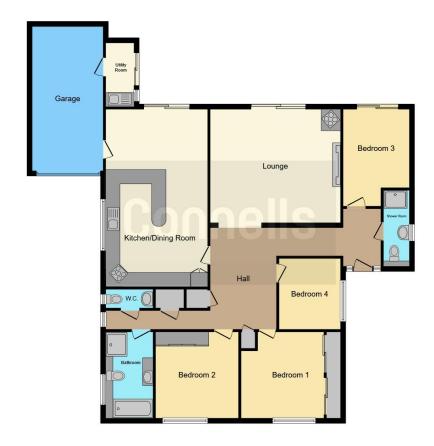

#### **Property Description**

A 4 bedroom detached bungalow that ticks every box. As you walk up to the home you will notice the sheer amount of parking that this property offers which is comfortably up to 6 cars without including the garage. You enter the bungalow into a bright and airy hallway which opens up as you walk round. As you enter the home you have Bedroom 3 in front of you and a shower room to your right. As you continue, on your left you have bedroom 1, bedroom 2 and bedroom 4 which are all fantastic sizes, which is a theme throughout this home. At the end of the hall there is a W/C on your right and a storage cupboard plus a bathroom on your left hand side that accommodates both a bath and a shower.

The lounge is beautifully presented, has lots of natural light in the day and a cosy log burner making it a perfect room to relax in the evening. The kitchen diner is spacious and feels like the social hub of the home with patio doors that flow through to the garden. The garden certainly has the wow factor with stunning sea views as well as field views to the rear. The garden has a swimming pool and is the dream garden for those that entertain. The home also has a garage which can be accessed from the garden and a shed too.

#### Cloakroom

4' 10" x 3' 5" ( 1.47m x 1.04m )

## Lounge

16' 5" x 18' 2" ( 5.00m x 5.54m )

## **Kitchen Diner**

14' x 24' 3" ( 4.27m x 7.39m )

# **Utility Room**

4' 1" x 9' ( 1.24m x 2.74m )

## Bedroom 1

12' 1" x 12' (3.68m x 3.66m)

## Bedroom 2

11' 4" x 12' 2" ( 3.45m x 3.71m )

#### Bedroom 3

9' 10" x 9' ( 3.00m x 2.74m )

## Bedroom 4

8' 10" x 13' 1" ( 2.69m x 3.99m )

# **Bathroom**

12' x 5' 11" ( 3.66m x 1.80m )

Residential Sales & Lettings | Mortgage Services | Conveyancing | Surveyors | Land & New Homes

This floorplan is for illustrative purposes only and is not drawn to scale. Measurements, floor-areas, openings and orientations are approximate. They should not be relied upon for any purpose and do not form any part of an agreement. No liability is taken for any error or mis-statement. All parties must rely on their own inspections.