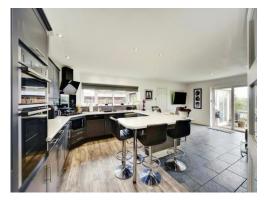

throughout this home. At the end of the hall there is a W/C on your right and a storage cupboard plus a bathroom on your left hand side that accommodates both a bath and a shower.

The lounge is beautifully presented, has lots of natural light in the day and a cosy log burner making it a perfect room to relax in the evening. The kitchen diner is spacious and feels like the social hub of the home with patio doors that flow through to the garden. The garden certainly has the wow factor with stunning sea views as well as field views to the rear. The garden has a swimming pool and is the dream garden for those that entertain. The home also has a garage which can be accessed from the garden and a shed too.

This home really is something special. Call now to arrange your viewing. 01795 477859





#### Cloakroom

4' 10" x 3' 5" ( 1.47m x 1.04m )

## Lounge

16' 5" x 18' 2" ( 5.00m x 5.54m )

## **Kitchen Diner**

14' x 24' 3" ( 4.27m x 7.39m )

# **Utility Room**

4' 1" x 9' ( 1.24m x 2.74m )

## Bedroom 1

12' 1" x 12' (3.68m x 3.66m)

## Bedroom 2

11' 4" x 12' 2" ( 3.45m x 3.71m )

#### Bedroom 3

9' 10" x 9' ( 3.00m x 2.74m )

## Bedroom 4

8' 10" x 13' 1" ( 2.69m x 3.99m )

# **Bathroom**

12' x 5' 11" ( 3.66m x 1.80m )

















Residential Sales & Lettings | Mortgage Services | Conveyancing | Surveyors | Land & New Homes



This floorplan is for illustrative purposes only and is not drawn to scale. Measurements, floor-areas, openings and orientations are approximate. They should not be relied upon for any purpose and do not form any part of an agreement. No liabili