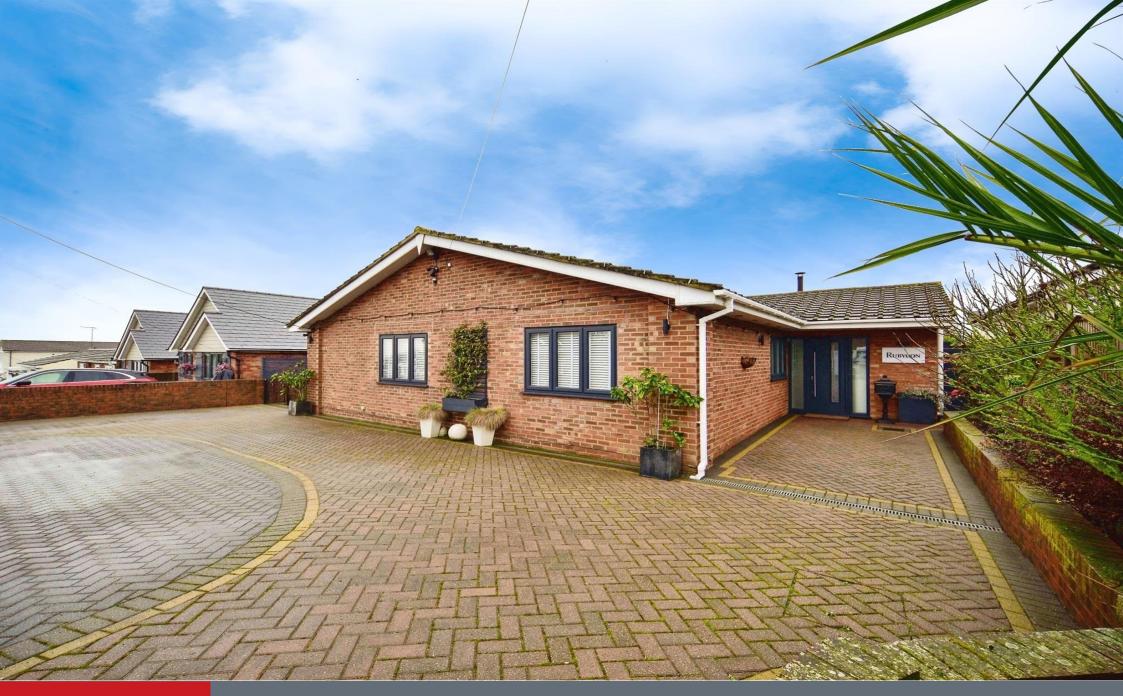

#### **Property Description**

A 4 bedroom detached bungalow that ticks every box. As you walk up to the home you will notice the sheer amount of parking that this property offers which is comfortably up to 6 cars without including the garage. You enter the bungalow into a bright and airy hallway which opens up as you walk round. As you enter the home you have Bedroom 3 in front of you and a shower room to your right. As you continue, on your left you have bedroom 1, bedroom 2 and bedroom 4 which are all fantastic sizes, which is a theme throughout this home. At the end of the hall there is a W/C on your right and a storage cupboard plus a bathroom on your left hand side that accommodates both a bath and a shower.