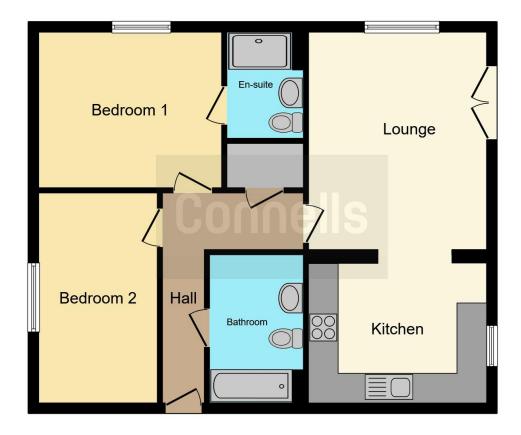

### Accommodation

# Lounge

14' 5" x 12' 10" ( 4.39m x 3.91m )

#### Kitchen

9' 10" x 7' 3" ( 3.00m x 2.21m )

#### **Bedroom One**

11' 10" x 10' 6" ( 3.61m x 3.20m )

**En Suite** 

#### **Bedroom Two**

11' 2" x 8' 2" ( 3.40m x 2.49m )

#### **Bathroom**

Residential Sales & Lettings | Mortgage Services | Conveyancing | Surveyors | Land & New Homes

This floorplan is for illustrative purposes only and is not drawn to scale. Measurements, floor-areas, openings and orientations are approximate. They should not be relied upon for any purpose and do not form any part of an agreement. No liability is taken for any error or mis-statement. All parties must rely on their own inspections.