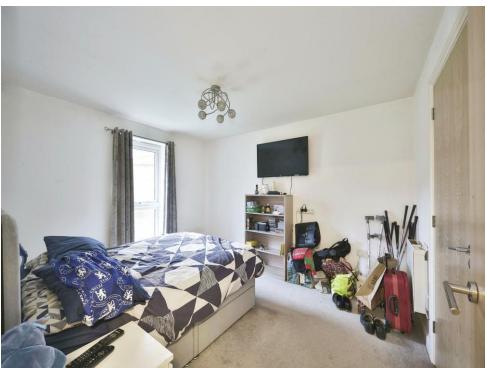

## **Bedroom One**

11' 10" x 10' 6" ( 3.61m x 3.20m )

## **Bedroom Two**

11' 2" x 8' 2" ( 3.40m x 2.49m )