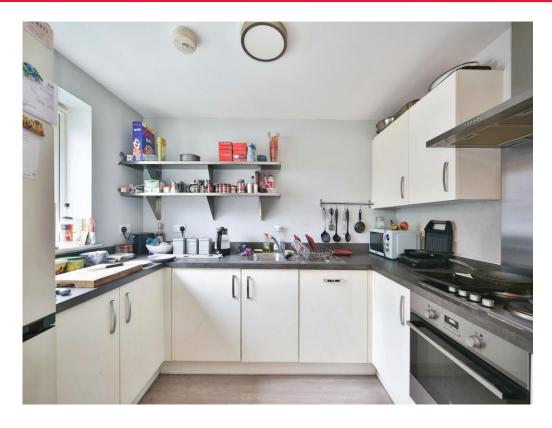

Connells

Lywood Drive Sittingbourne

# Lywood Drive Sittingbourne ME10 2FT



#### **Property Description**

This 2 bedroom ground floor apartment is a fantastic opportunity for a first time buyer to get on the ladder or a chance for someone downsizing to obtain a home more manageable whilst keeping their independence. The home had a spacious lounge along with two good sized bedrooms and an en-suite to the main bedroom.

The apartment is perfectly for those wanting to be in walking distance to the town, railway station, and local amenities. Everything you need is a short walk away. The apartment comes complete with parking and a direct access to outside space for anyone looking to have the doors open to let the summer breeze in.

Register your interest early as these apartments are popular.





## Lounge

14' 5" x 12' 10" ( 4.39m x 3.91m )

## Kitchen

9' 10" x 7