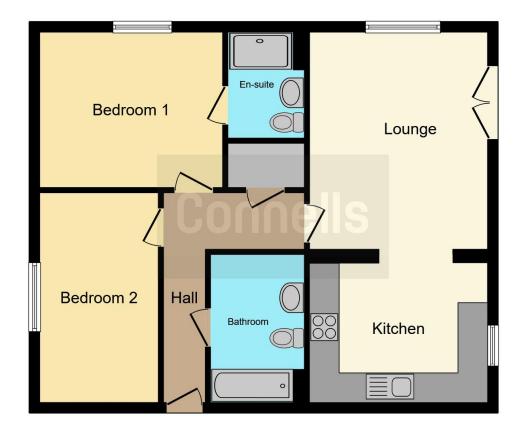

#### **Property Description**

This 2 bedroom ground floor apartment is a fantastic opportunity for a first time buyer to get on the ladder or a chance for someone downsizing to obtain a home more manageable whilst keeping their independence. The home had a spacious lounge along with two good sized bedrooms and an en-suite to the main bedroom.

## Lounge

14' 5" x 12' 10" ( 4.39m x 3.91m )

## Kitchen

9' 10" x 7' 3" ( 3.00m x 2.21m )

## **Bedroom One**

11' 10" x 10' 6" ( 3.61m x 3.20m )

# **En Suite**

## **Bedroom Two**

11' 2" x 8' 2" ( 3.40m x 2.49m )

# Bathroom

Residential Sales & Lettings | Mortgage Services | Conveyancing | Surveyors | Land & New Homes

This floorplan is for illustrative purposes only and is not drawn to scale. Measurements, floor-areas, openings and orientations are approximate. They should not be relied upon for any purpose and do not form any part of an agreement. No liability is taken for any error or mis-statement. All parties must rely on their own inspections.