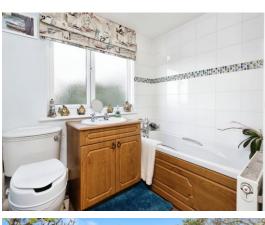

#### Bedroom One 14' x 14' 8" (4.27m x 4.47m) Bedroom Two 10' 5" x 14' 7" (3.17m x 4.45m) Bedroom Three 10' 1" x 9' 7" (3.07m x 2.92m) Bathroom 7' x 8' 8" (2.13m x 2.64m) Garage 19' 9" x 14' 10" (6.02m x 4.52m)