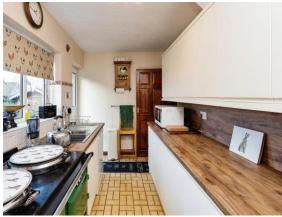

#### Cloakroom

Study / Office 7' 4" x 7' 7" ( 2.24m x 2.31m ) Music Room 7' 5" x 9' 11" ( 2.26m x 3.02m ) Lounge 12' 3" x 18' 4" ( 3.73m x 5.59m ) Dining Room 12' 1" x 14' 9" ( 3.68m x 4.50m ) Kitchen 6' 11" x 14' 8" ( 2.11m x 4.47m ) Landing