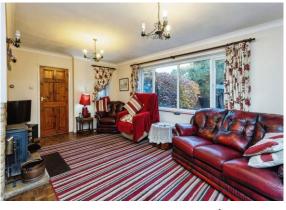

#### Cloakroom

Study / Office 7' 4" x 7' 7" ( 2.24m x 2.31m ) Music Room 7' 5" x 9' 11" ( 2.26m x 3.02m ) Lounge 12' 3" x 18' 4" ( 3.73m x 5.59m ) Dining Room 12' 1" x 14' 9" ( 3.68m x 4.50m ) Kitchen 6' 11" x 14' 8" ( 2.11m x 4.47m ) Landing