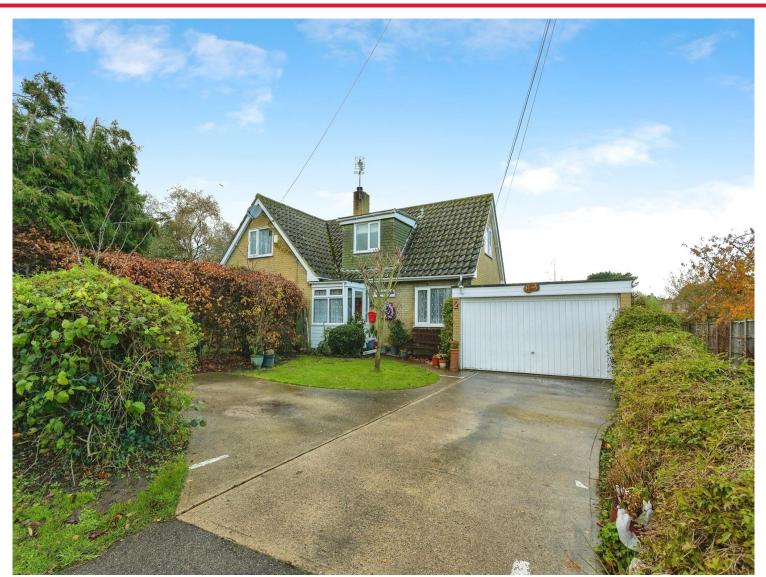

### Danedale Avenue Minster On Sea Sheerness ME12 3QX

THREE BEDROOM CHALET BUNGALOW WHICH BOASTS SPACIOUS LIVING ACCOMMODATION THROUGHOUT, OFF ROAD DRIVEWAY PARKING, SEPARATE LOUNGE AND DINING ROOMS, STUDY, THIRD RECEPTION ROOM, DOWNSTAIRS W/C, THREE GENEROUS SIZED BEDROOMS, FAMILY BATHROOM, POSITIONED ON A LARGE CORNER PLOT WITH GLORIOUS GARDEN SPACE

## Danedale Avenue Minster On Sea Sheerness ME12 3QX

Introducing this magnificent detached chalet bungalow with three double bedrooms that is beautifully situated on an impressive corner plot and offers versatile and spacious living accommodation throughout. You'll have plenty of room for relaxing, entertaining guests and potential for expansion thanks to the delightful, wraparound garden. The property's advantages and attractiveness is further boosted with off-street parking and garage. Call today to arrange your viewing appointment!