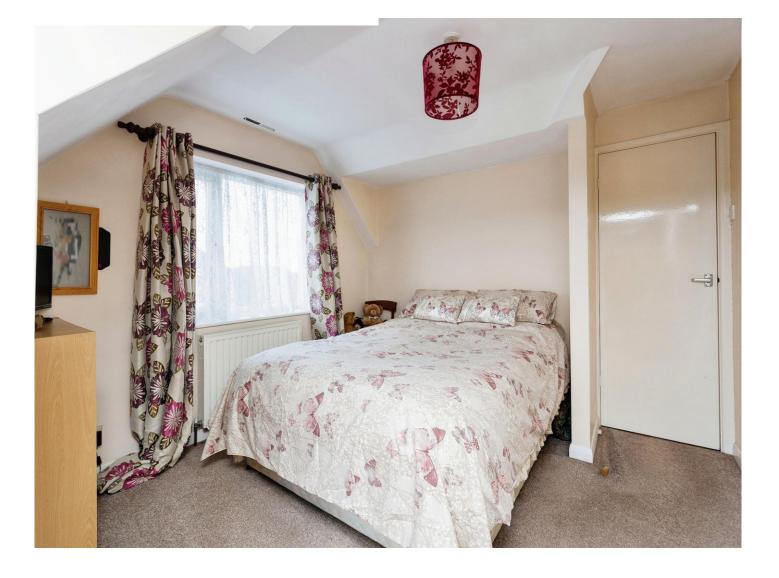

#### Bedroom One 14' x 14' 8" (4.27m x 4.47m) Bedroom Two 10' 5" x 14' 7" (3.17m x 4.45m) Bedroom Three 10' 1" x 9' 7" (3.07m x 2.92m) Bathroom 7' x 8' 8" (2.13m x 2.64m) Garage 19' 9" x 14' 10" (6.02m x 4.52m)