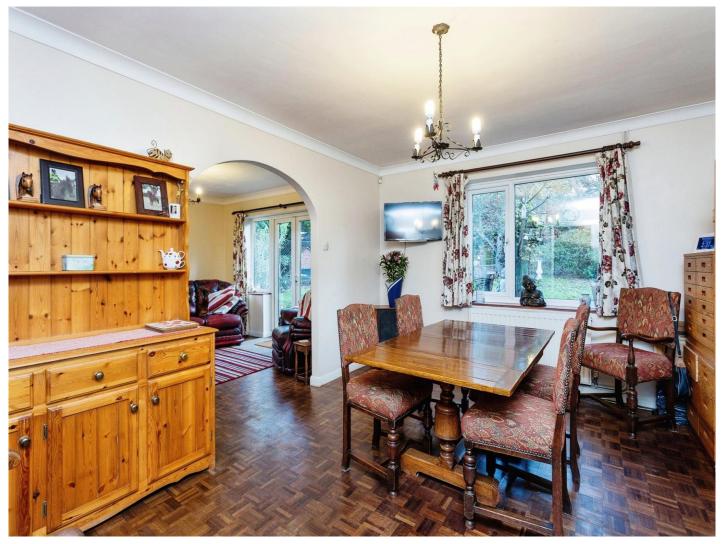

#### Cloakroom

Study / Office 7' 4" x 7' 7" ( 2.24m x 2.31m ) Music Room 7' 5" x 9' 11" ( 2.26m x 3.02m ) Lounge 12' 3" x 18' 4" ( 3.73m x 5.59m ) Dining Room 12' 1" x 14' 9" ( 3.68m x 4.50m ) Kitchen 6' 11" x 14' 8" ( 2.11m x 4.47m ) Landing