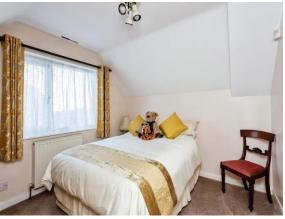

#### Bedroom One 14' x 14' 8" (4.27m x 4.47m) Bedroom Two 10' 5" x 14' 7" (3.17m x 4.45m) Bedroom Three 10' 1" x 9' 7" (3.07m x 2.92m) Bathroom 7' x 8' 8" (2.13m x 2.64m) Garage 19' 9" x 14' 10" (6.02m x 4.52m)