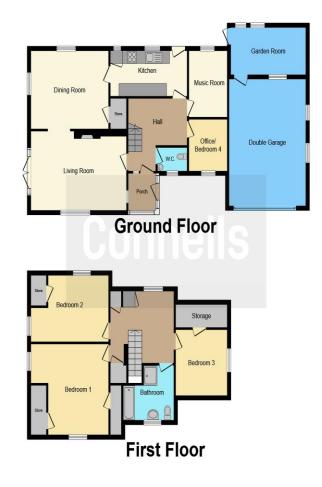

#### Cloakroom

Study / Office 7' 4" x 7' 7" ( 2.24m x 2.31m ) Music Room 7' 5" x 9' 11" ( 2.26m x 3.02m ) Lounge 12' 3" x 18' 4" ( 3.73m x 5.59m ) Dining Room 12' 1" x 14' 9" ( 3.68m x 4.50m ) Kitchen 6' 11" x 14' 8" ( 2.11m x 4.47m ) Landing

#### Bedroom One 14' x 14' 8" (4.27m x 4.47m) Bedroom Two 10' 5" x 14' 7" (3.17m x 4.45m) Bedroom Three 10' 1" x 9' 7" (3.07m x 2.92m) Bathroom 7' x 8' 8" (2.13m x 2.64m) Garage 19' 9" x 14' 10" (6.02m x 4.52m)

This floorplan is for illustrative purposes only and is not drawn to scale. Measurements, floor-areas, openings and orientations are approximate. They should not be relied upon for any purpose and do not form any part of an agreement. No liability is taken for any error or mis-statement. All parties must rely on their own inspections.