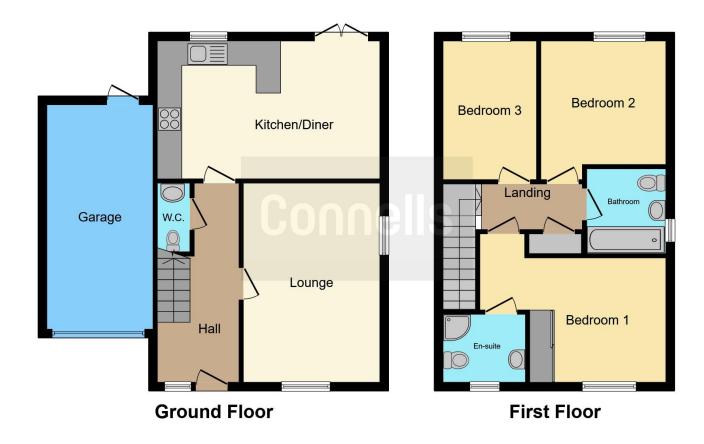

#### **Property Description**

This immaculately presented three bedroom detached family home should be at the very top of your viewing list. Located on the highly sought-after Heron Fields development this property boasts plenty of living accommodation throughout. Benefits include off road driveway parking to the front of the property, generous sized rear garden, open plan modern fitted kitchen/dining room, spacious lounge and a downstairs w/c. Upstairs boasts three good sized bedrooms with the master benefiting from ensuite shower room and the family bathroom. Call us today to arrange your viewing appointment!

#### Cloakroom

### Lounge

15' 11" x 10' 10" ( 4.85m x 3.30m )

#### Kitchen / Diner

11' 9" x 17' 9" ( 3.58m x 5.41m )

#### **Bedroom One**

9' 10" x 14' 3" ( 3.00m x 4.34m )

#### **Ensuite**

#### **Bedroom Two**

10' x 11' ( 3.05m x 3.35m )

#### **Bedroom Three**

11' x 7' 6" ( 3.35m x 2.29m )

#### **Bathroom**

6' 9" x 6' 4" ( 2.06m x 1.93m )

## Garage

Residential Sales & Lettings | Mortgage Services | Conveyancing | Surveyors | Land & New Homes

This floorplan is for illustrative purposes only and is not drawn to scale. Measurements, floor-areas, openings and orientations are approximate. They should not be relied upon for any purpose and do not form any part of an agreement. No liability is taken for any error or mis-statement. All parties must rely on their own inspections.