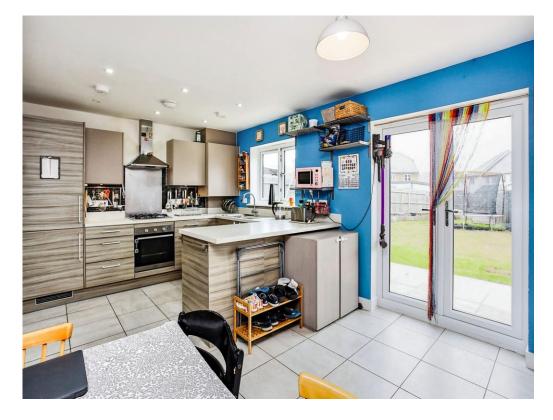

Connells

Harper Way Sittingbourne

# Harper Way Sittingbourne ME10 3FA



#### **Property Description**

This immaculately presented three bedroom detached family home should be at the very top of your viewing list. Located on the highly sought-after Heron Fields development this property boasts plenty of living accommodation throughout. Benefits include off road driveway parking to the front of the property, generous sized rear garden, open plan modern fitted kitchen/dining room, spacious lounge and a downstairs w/c. Upstairs boasts three good sized bedrooms with the master benefiting from ensuite shower room and the family bathroom. Call us today to arrange your viewing appointment!





#### Cloakroom

### Lounge

15' 11" x 10' 10" ( 4.85m x 3.30m )

#### Kitchen / Diner

11' 9" x 17' 9" ( 3.58m x 5.41m )

#### **Bedroom One**

9' 10" x 14' 3" ( 3.00m x 4.3