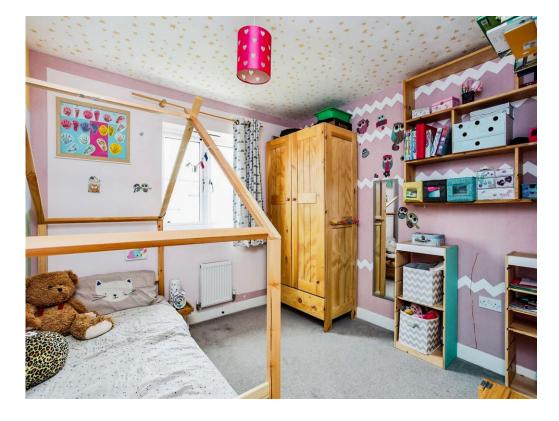

#### **Bedroom Two**

10' x 11' ( 3.05m x 3.35m )

#### **Bedroom Three**

11' x 7' 6" ( 3.35m x 2.29m )