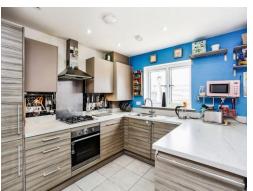

Connells

Harper Way Sittingbourne

# Harper Way Sittingbourne ME10 3FA



#### **Property Description**

This immaculately presented three bedroom detached family home should be at the very top of your viewing list. Located on the highly sought-after Heron Fields development this property boasts plenty of living accommodation throughout. Benefits include off road driveway parking to the front of the property, generous sized rear garden, open plan modern fitted kitchen/dining room, spacious lounge and a downstairs w/c. Upstairs boasts three good sized bedrooms with the master benefiting from ensuite shower room and the family bathroom. Call us today to arrange your viewing appointment!





#### Cloakroom

### Lounge

15' 11" x 10' 10" ( 4.85m x 3.30m )

#### Kitchen / Diner

11' 9" x 17' 9" ( 3.58m x 5.41m )

#### **Bedroom One**

9' 10" x 14' 3" ( 3.00m x 4.34m )

#### **Ensuite**

#### **Bedroom Two**

10' x 11' ( 3.05m x 3.35m )

#### **Bedroom Three**

11' x 7' 6" ( 3.35m x 2.29m )

#### **Bathroom**

6' 9" x 6' 4" ( 2.06m x 1.93m )

## Garage

















Residential Sales & Lettings | Mortgage Services | Conveyancing | Surveyors | Land & New Homes



This floorplan is for illustrative purposes only and is not drawn to scale. Measurements, floor-areas, openings and orientations are approximate. They should not be relied upon for any purpose and do not form any part of an agreement. No liability is taken for any error or mis-statement. All parties must rely on thei