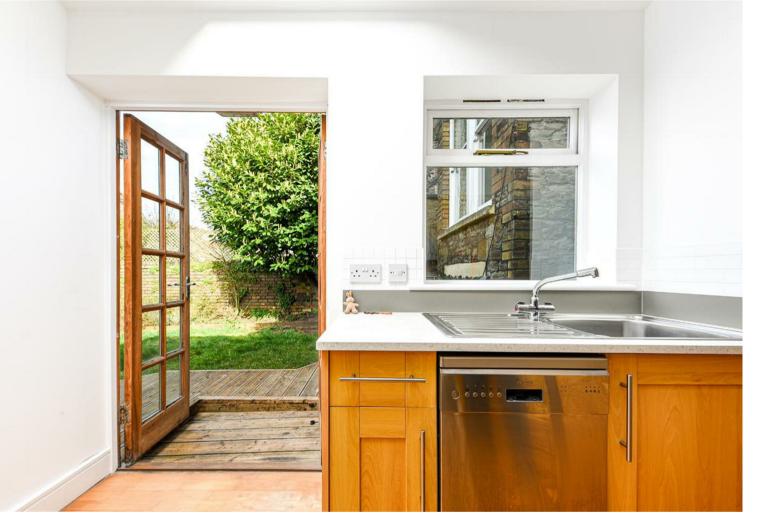

## **Features**

- Two Reception Rooms
- Two Double Bedrooms
- Period Features
- Close to Gloucester Road
- Study/Storage Room
- Garden
- Sorry but maximum two sharers
- Available 24th July 2025

7'10" x 12'5" (2.41 x 3.79)