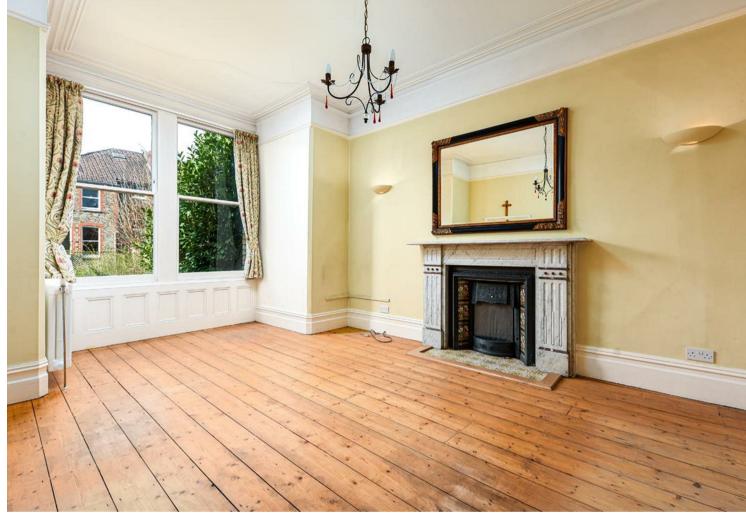

Down the stairs to the smaller reception room which would be well-suited for use as a dining room and includes a large storage cupboard. Up a small flight of stairs takes you to a further reception room with stripped wooden floors, period fireplace and