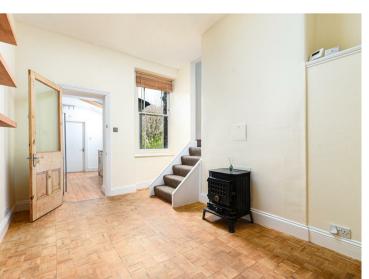

Down the stairs to the smaller reception room which would be well-suited for use as a dining room and includes a large storage cupboard. Up a small flight of stairs takes you to a further reception room with stripped wooden floors, period fireplace and