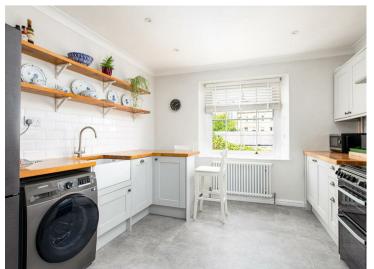

On the first floor, you'll find a modern shower room with a shower cubicle, wc, and basin. Upstairs, there is a bright and airy kitchen and lounge. The kitchen features a contemporary design with painted cupboards, and wooden worktops, a Belfast sink, and a small breakfast bar. Fully equipped with an oven with gas hob, washing machine, and fridge/freezer, it's a perfect blend of modern convenience and classic charm.

### Kitchen

11'8" × 11'7" (3.58 × 3.54)

This stylish kitchen is finished with painted cabinetry and wooden worktops, blending contemporary touches with timeless features. A Belfast sink adds charm, while the kitchen is fully equipped with an oven with gas hob, washing machine, and fridge/freezer. A small breakfast bar offers space for casual dining, making this an inviting hub of the home.