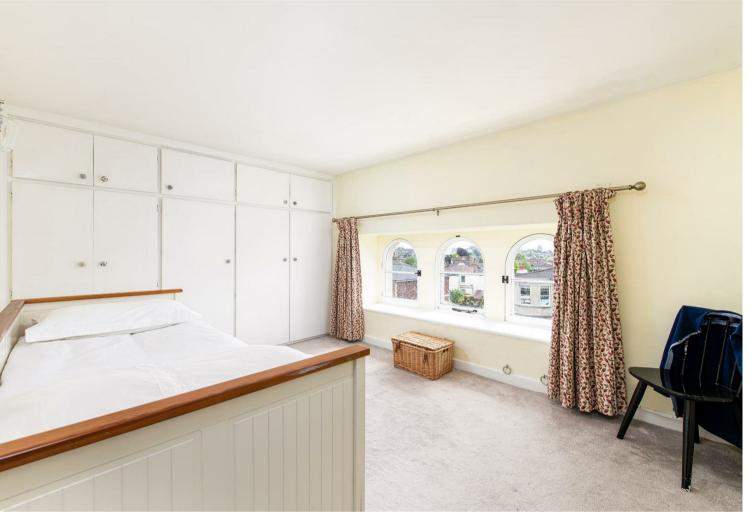

## **Bedroom**

12'7" × 9'11" (3.86 × 3.03)

A delightful double bedroom featuring attractive arched windows, filling the room with light and offering wonderful, elevated views across Bristol's rooftops — a standout feature of this home.

The lounge is generously sized, neutrally decorated with a fitted carpet, and has a window overlooking the rear, creating a cosy yet light-filled space.

On the upper level are two bedrooms: a single bedroom with a rear-facing window,