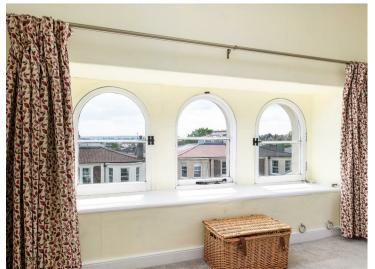

## **Bedroom**

12'7" × 9'11" (3.86 × 3.03)

A delightful double bedroom featuring attractive arched windows, filling the room with light and offering wonderful, elevated views across Bristol's rooftops — a standout feature of this home.