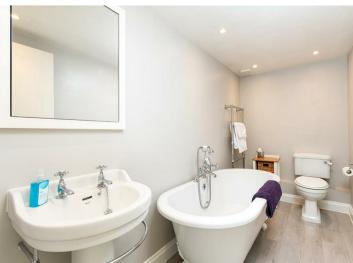

On the first floor, you'll find a modern shower room with a shower cubicle, wc, and basin. Upstairs, there is a bright and airy kitchen and lounge. The kitchen features a contemporary design with painted cupboards, and wooden worktops, a Belfast sink, and a small breakfast bar. Fully equipped with an oven with gas hob, washing machine, and fridge/freezer, it's a perfect blend of modern convenience and classic charm.

## **Shower Room**

Upon entering, you are welcomed into a hallway that leads to a well-appointed shower room, fitted with a modern white suite including a shower cubicle, WC, and basin — ideal for guests or busy mornings.