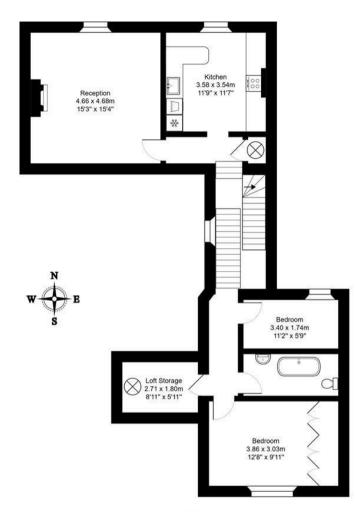

## Reception

15'3" x 15'4" (4.66 x 4.68)

The good sized lounge is tastefully decorated in neutral tones and carpet. A large rear-facing window ensures the room is filled with natural light, creating a warm and relaxing atmosphere perfect for unwinding or entertaining.

### Kitchen

11'8" × 11'7" (3.58 × 3.54)

This stylish kitchen is finished with painted cabinetry and wooden worktops, blending contemporary touches with timeless features. A Belfast sink adds charm, while the kitchen is fully equipped with an oven with gas hob, washing machine, and fridge/freezer. A small breakfast bar offers space for casual dining, making this an inviting hub of the home.

## **Bedroom**

12'7" × 9'11" (3.86 × 3.03)

A delightful double bedroom featuring attractive arched windows, filling the room with light and offering wonderful, elevated views across Bristol's rooftops — a standout feature of this home.

## Bedroom

11'1" × 5'8" (3.40 × 1.74)

A cosy single bedroom with a rear-facing window, ideal as a guest room, home office, or nursery.

# **Loft Storage**

This is a useful storage area.

#### Total Area: 92.7 m² ... 998 ft²

All measurements of walls, doors, windows, fittings and appliances, their size and locations are approximate and cannot be regarded as being an accurate representation neither by the vendor nor their agent. www.inovusproperty.co.uk

First Floor Area: 7.8 m² ... 84 ft²