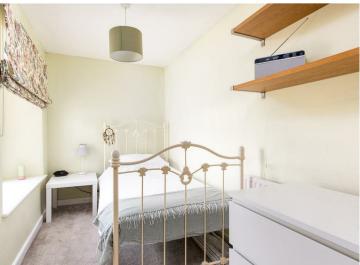

## Bedroom

11'1" × 5'8" (3.40 × 1.74)

A cosy single bedroom with a rear-facing window, ideal as a guest room, home office, or nursery.