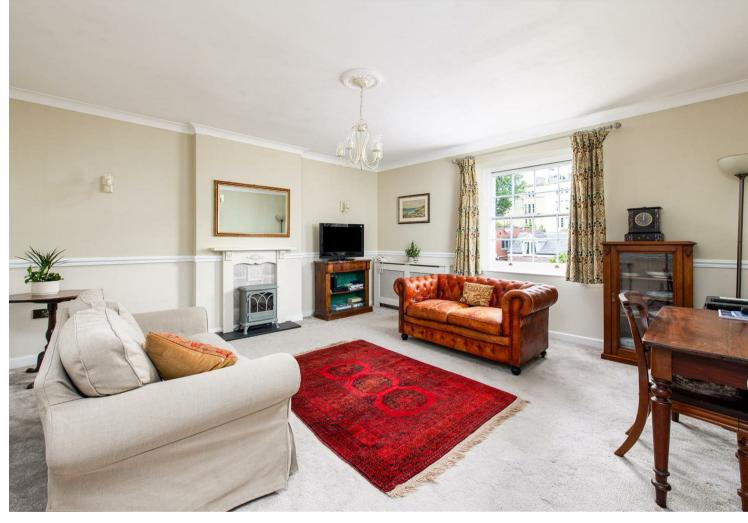

The lounge is generously sized, neutrally decorated with a fitted carpet, and has a window overlooking the rear, creating a cosy yet light-filled space.

On the upper level are two bedrooms: a single bedroom with a rear-facing window,

## Reception

15'3" x 15'4" (4.66 x 4.68)

The good sized lounge is tastefully decorated in neutral tones and carpet. A large rear-facing window ensures the room is filled with natural light, creating a warm and relaxing atmosphere perfect for unwinding or entertaining.