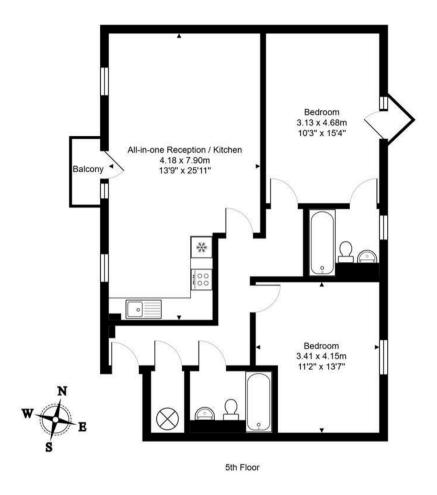

### Lounge/Kitchen/Dining Room

13'8" x 25'11" (4.18 x 7.90)

Open-Plan Lounge, Dining & Kitchen Area with Small Balcony & City Views:

A bright and welcoming living space featuring patio doors to a small private balcony offering pleasant views across Bristol. The open-plan layout makes it ideal for both relaxing and entertaining.

### Master Bedroom

10'3" x 15'4" (3.13 x 4.68)

A generous master bedroom with a modern en-suite bathroom, and direct access to a small Juliet style balcony — ideal for enjoying the view and taking in some fresh air.

### **Bedroom Two**

11'2" × 13'7" (3.41 × 4.15)

A versatile second double bedroom, well-proportioned and perfect as a guest room, home office, or additional storage space.

#### Outside

Dedicated Parking Space within the secure complex.

Total Area: 80.0 m<sup>2</sup> ... 862 ft<sup>2</sup> (excluding balcony)

All measurements of walls, doors, windows, fittings and appliances, their size and locations are approximate and cannot be regarded as being an accurate representation neither by the vendor nor their agent. www.inovusproperty.co.uk