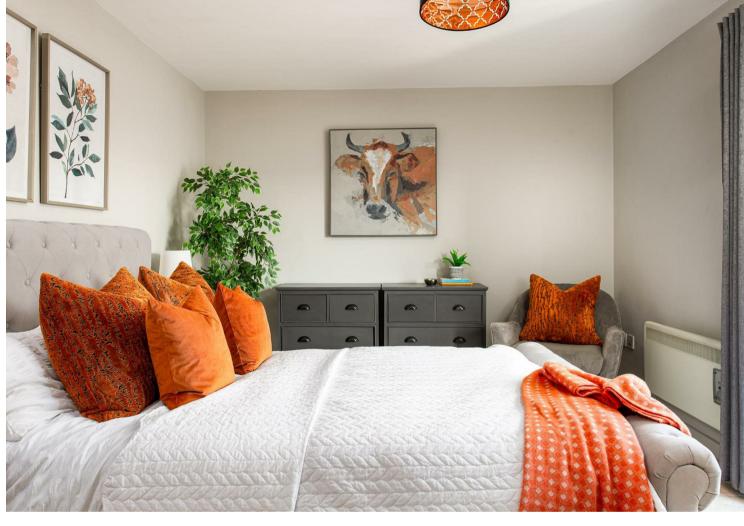

### Master Bedroom

10'3" x 15'4" (3.13 x 4.68)

A generous master bedroom with a modern en-suite bathroom, and direct access to a small Juliet style balcony — ideal for enjoying the view and taking in some fresh air.

### **En-suite to Master Bedroom**

This generously sized bathroom has a bath with shower over, we and basin.