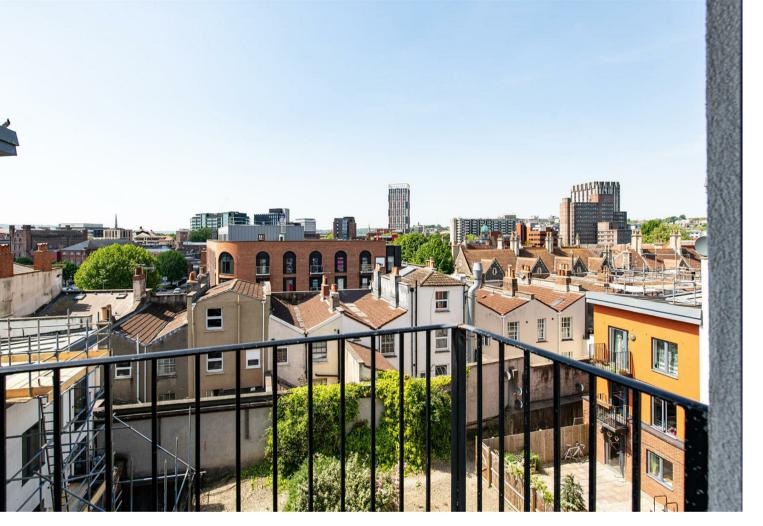

Accommodation includes:

Open-Plan Living/Dining/Kitchen Area:
The heart of the home is a spacious and light-filled living area, designed with modern lifestyles in mind. Patio doors open onto a private balcony with views across Bristol's cityscape — an ideal spot for enjoying your morning coffee or unwinding after work.

### Lounge/Kitchen/Dining Room

13'8" x 25'11" (4.18 x 7.90)

Open-Plan Lounge, Dining & Kitchen Area with Small Balcony & City Views:

A bright and welcoming living space featuring patio doors to a small private balcony offering pleasant views across Bristol. The open-plan layout makes it ideal for both relaxing and entertaining.