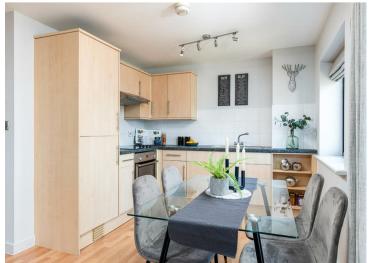

The lounge comfortably accommodates seating and dining areas, creating a versatile space for relaxing and entertaining.

The well-appointed kitchen is neatly integrated into the open-plan space and comes fitted with an electric oven and hob, fridge/freezer, washing machine and range of wall

### Well-Equipped Modern Kitchen:

The kitchen area is fitted with an electric hob and oven, integrated fridge and freezer, washing machine, and a range of wall and base units providing storage.