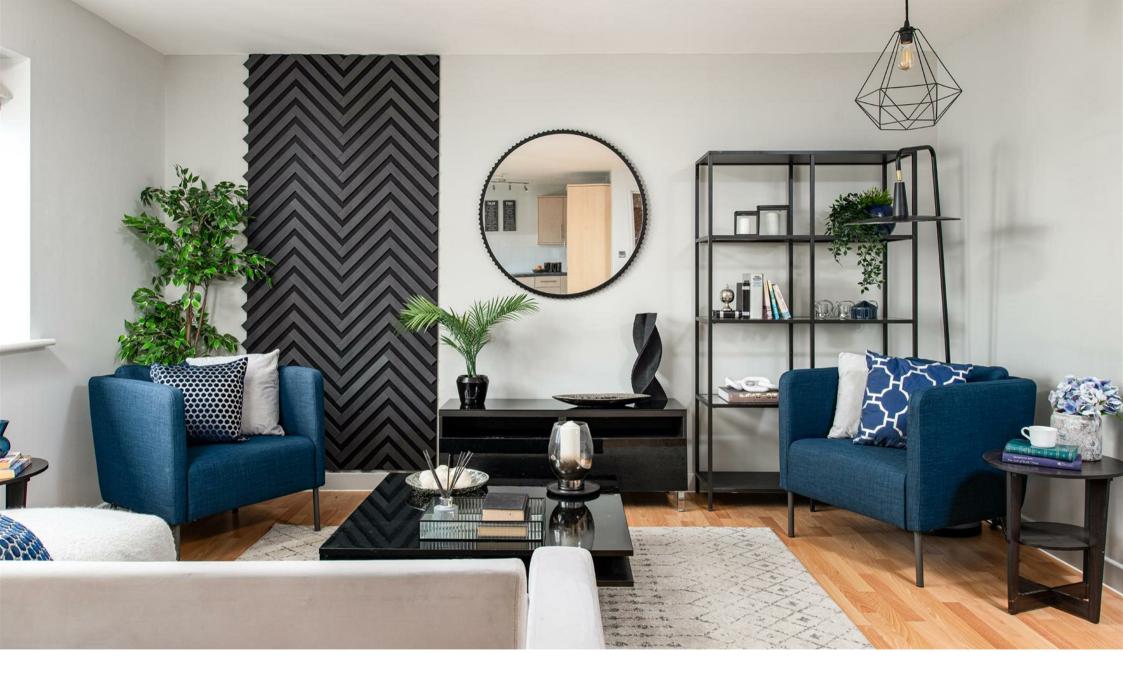

Accommodation includes:

Open-Plan Living/Dining/Kitchen Area:
The heart of the home is a spacious and light-filled living area, designed with modern lifestyles in mind. Patio doors open onto a private balcony with views across Bristol's cityscape — an ideal spot for enjoying your morning coffee or unwinding after work.

The lounge comfortably accommodates seating and dining areas, creating a versatile space for relaxing and entertaining.

The well-appointed kitchen is neatly integrated into the open-plan space and comes fitted with an electric oven and hob, fridge/freezer, washing machine and range of wall

### Lounge/Kitchen/Dining Room

13'8" x 25'11" (4.18 x 7.90)

Open-Plan Lounge, Dining & Kitchen Area with Small Balcony & City Views:

A bright and welcoming living space featuring patio doors to a small private balcony offering pleasant views across Bristol. The open-plan layout makes it ideal for both relaxing and entertaining.