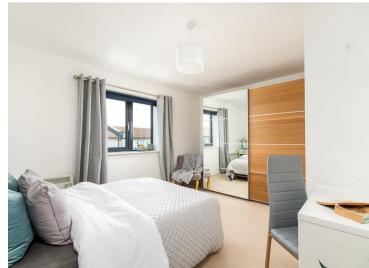

### **Bedroom Two**

11'2" × 13'7" (3.41 × 4.15)

A versatile second double bedroom, well-proportioned and perfect as a guest room, home office, or additional storage space.