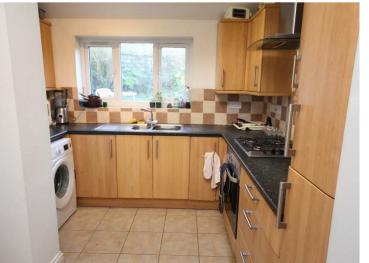

The kitchen is fully equipped with a range of wall and base units for storage, a gas hob, electric oven, fridge/freezer and washing machine.

Upstairs are the remaining three double bedrooms and two shower rooms.