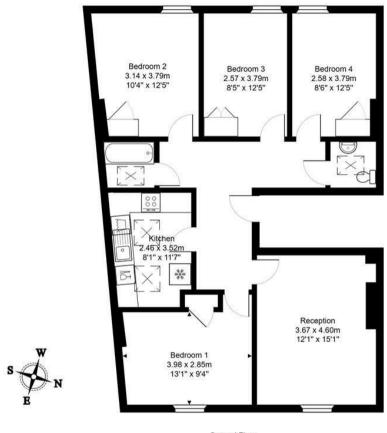

## Features

- Available 1st August 2025
- Student Apartment
- Four Double Bedrooms
- Bathroom and Separate WC
- Clifton Location
- 12 month tenancy

Flat 4, 37 Kings Parade Ave

Second Floor Area: 91.1 m<sup>2</sup> ... 981 ft<sup>2</sup>

All measurements of walls, doors, windows, fittings and appliances, their size and locations are approximate and cannot be regarded as being an accurate representation neither by the vendor nor their agent. www.inovusproperty.co.uk