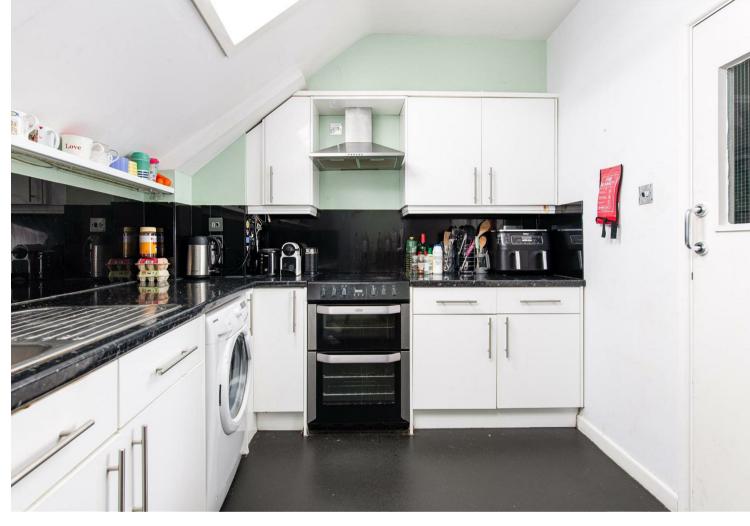

The accommodation consists of Lounge to the front of the property looking out to Whiteladies Road, a fully equipped kitchen with a range of wall and base units providing storage, electric oven, fridge/freezer and washing machine.