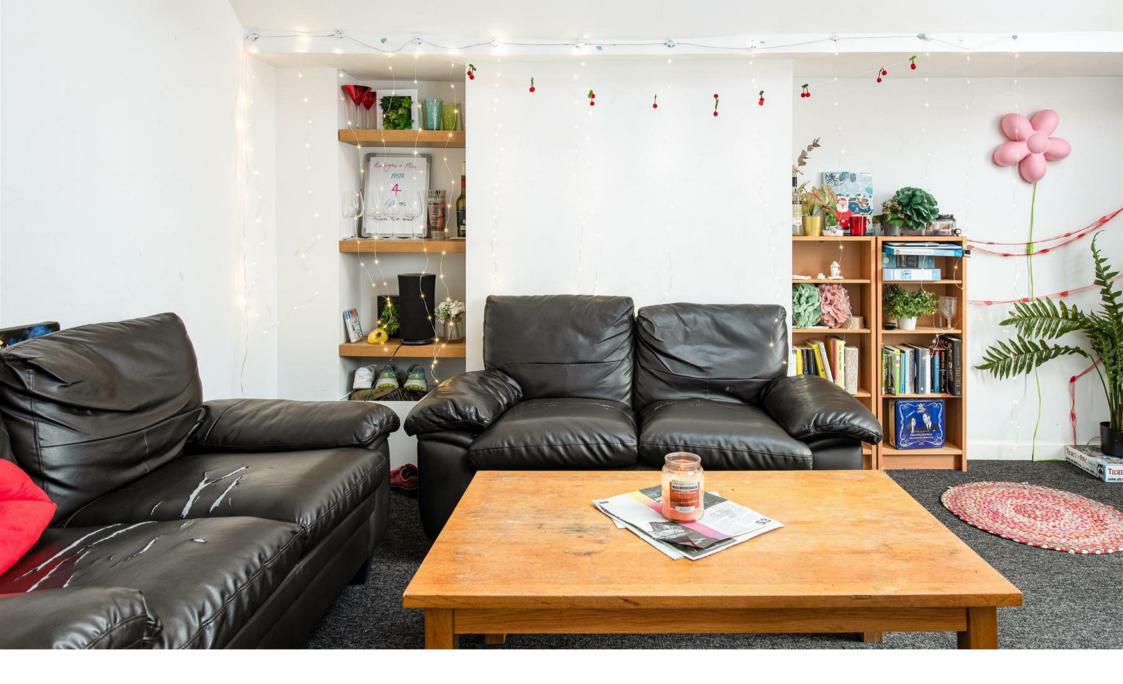

The accommodation consists of Lounge to the front of the property looking out to Whiteladies Road, a fully equipped kitchen with a range of wall and base units providing storage, electric oven, fridge/freezer and washing machine.