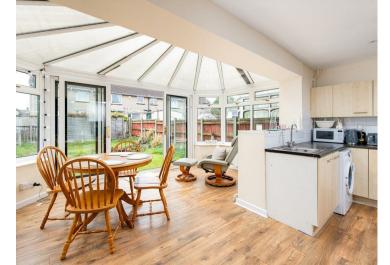

8 | KIMBERLEY CLOSE, BRISTOL, BS16 6QX Available 21st October 2024. This lovely house is available fully furnished and would suit two sharers or a small family.

The house is nicely presented throughout and the accommodation includes: a large kitchen, dining and conservatory area which is fully equipped with electric cooker, fridge/freezer and washing machine.