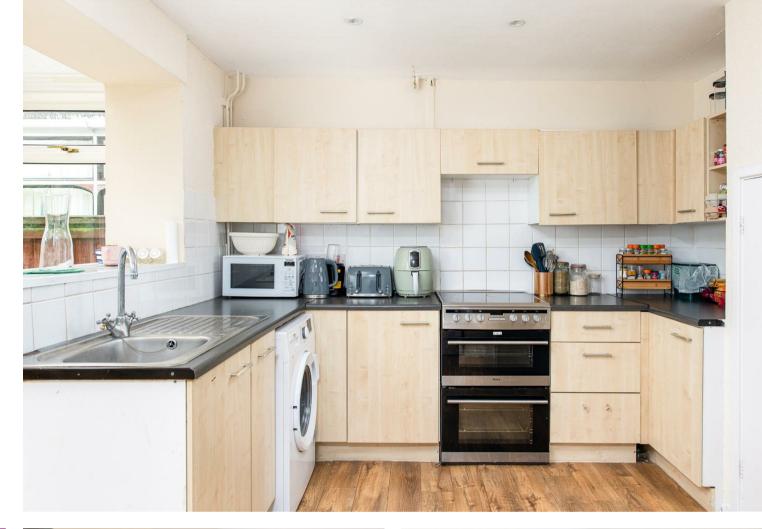

8 | KIMBERLEY CLOSE, BRISTOL, BS16 6QX Available 21st October 2024. This lovely house is available fully furnished and would suit two sharers or a small family.

The house is nicely presented throughout and the accommodation includes: a large kitchen, dining and conservatory area which is fully equipped with electric cooker, fridge/freezer and washing machine.