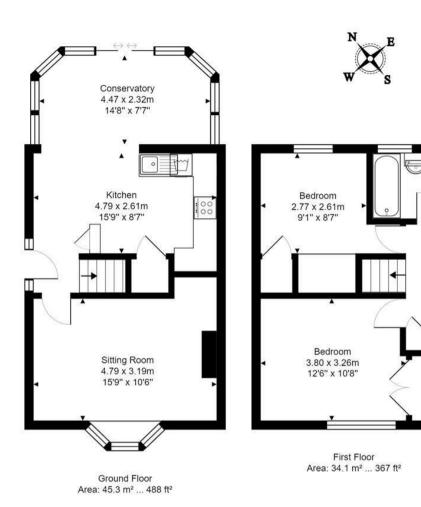

t: 0117 4522400

Sarah Clark Property Consultants 159B Whiteladies Road, Clifton, Bristol BS8 2RF

www.sarahclarkproperties.co.uk

Total Area: 79.4 m<sup>2</sup> ... 855 ft<sup>2</sup>

All measurements of walls, doors, windows, fittings and appliances, their size and locations are approximate and cannot be regarded as being an accurate representation neither by the vendor nor their agent. www.inovusproperty.co.uk