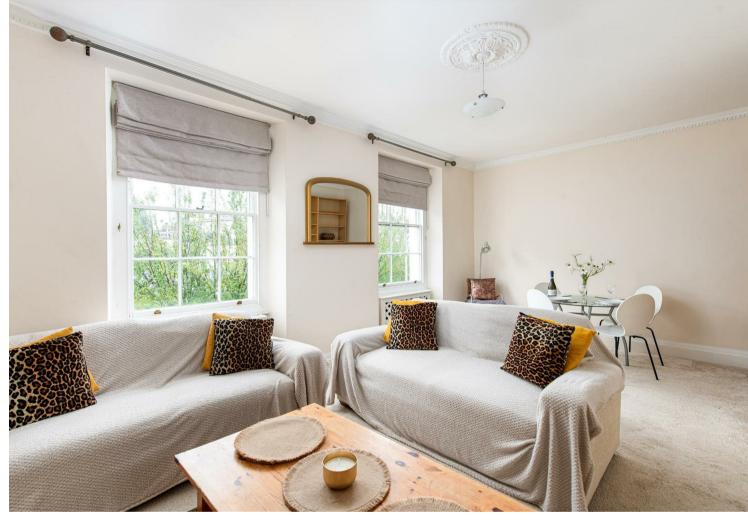

# Lounge

19'5" x 11'8" (5.92 x 3.56)

This good sized lounge has windows to the front aspect overlooking the garden in Park Place. There is neutral decoration and carpet, a decorative fireplace and shelving built into the alcove.