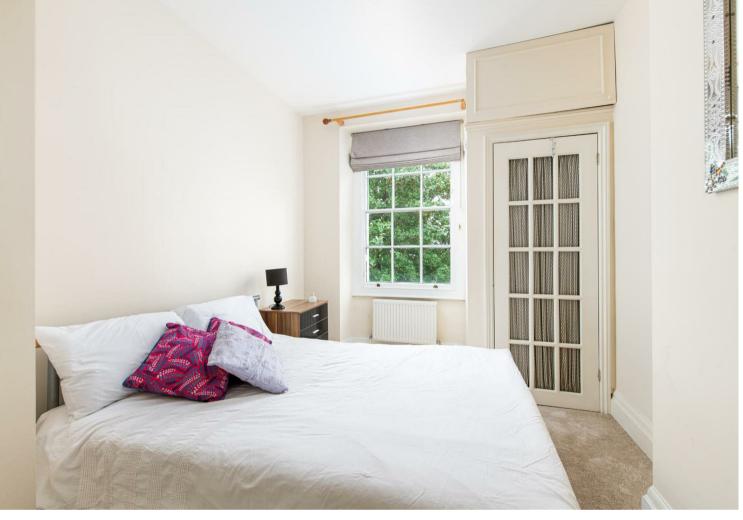

# **Bedroom One**

931'9" x 13'3" (284 x 4.06)

This good sized double bedroom has windows overlooking the communal gardens and the view of the Clifton rooftops.

With neutral decoration, carpet and a built in cupboard.

# **Bedroom Two**

9'1" x 12'3" (2.79 x 3.75)

This double bedroom has windows to rear aspect. With neutral decoration and carpet.