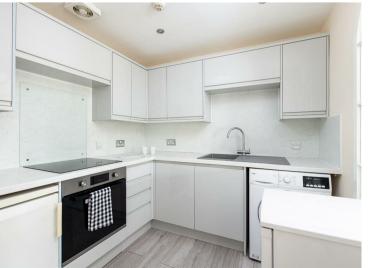

The apartment has a good size lounge to the front of the property overlooking the gardens of Park Place. The bedrooms are situated to the rear and are both doubles.

The modern kitchen is fully equipped and has a range of wall and base units for storage, electric hob and oven, space for washing machine, fridge and freezer.

#### Kitchen

7'5" x 770'11" (2.28 x 235)

This modern kitchen is fully equipped with electric oven, hob, and space for washing machine, fridge and freezer.