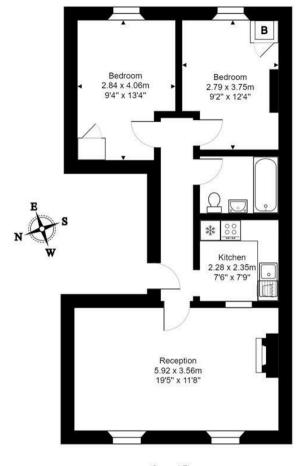

# Lounge

19'5" x 11'8" (5.92 x 3.56)

This good sized lounge has windows to the front aspect overlooking the garden in Park Place. There is neutral decoration and carpet, a decorative fireplace and shelving built into the alcove.

#### Kitchen

7'5" x 770'11" (2.28 x 235)

This modern kitchen is fully equipped with electric oven, hob, and space for washing machine, fridge and freezer.

# **Bedroom One**

931'9" x 13'3" (284 x 4.06)

This good sized double bedroom has windows overlooking the communal gardens and the view of the Clifton rooftops.

With neutral decoration, carpet and a built in cupboard.

# **Bedroom Two**

9'1" x 12'3" (2.79 x 3.75)

This double bedroom has windows to rear aspect. With neutral decoration and carpet.

#### **Bathroom**

The bathroom has a white suite with bath with shower over, wc and basin.

### Total Area: 59.4 m<sup>2</sup> ... 640 ft<sup>2</sup>

All measurements of walls, doors, windows, fittings and appliances, their size and locations are approximate and cannot be regarded as being an accurate representation neither by the vendor nor their agent. www.inovusproperty.co.uk