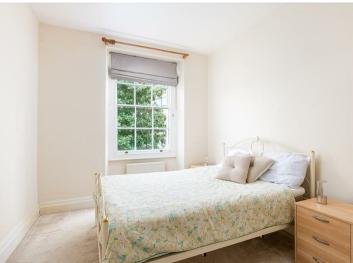

# **Bedroom One**

931'9" x 13'3" (284 x 4.06)

This good sized double bedroom has windows overlooking the communal gardens and the view of the Clifton rooftops.

With neutral decoration, carpet and a built in cupboard.

# **Bedroom Two**

9'1" x 12'3" (2.79 x 3.75)

This double bedroom has windows to rear aspect. With neutral decoration and carpet.