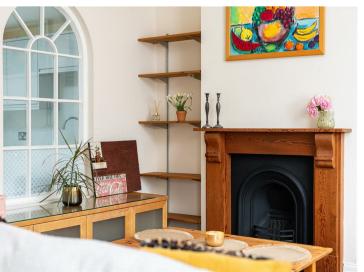

# Lounge

19'5" x 11'8" (5.92 x 3.56)

This good sized lounge has windows to the front aspect overlooking the garden in Park Place. There is neutral decoration and carpet, a decorative fireplace and shelving built into the alcove.