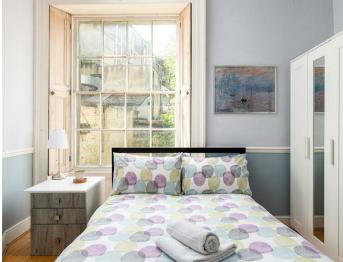

### 11'0" × 11'3" (3.37 × 3.44)

This double bedroom is situated at the rear of the apartment and has neutral decoration and wooden flooring. There is a window to the rear aspect with working wooden shutters.

## 6'4" × 9'7" (1.95 × 2.94)

This small bedroom would make a perfect study and has built-in storage, carpet and windows to side and rear aspect.