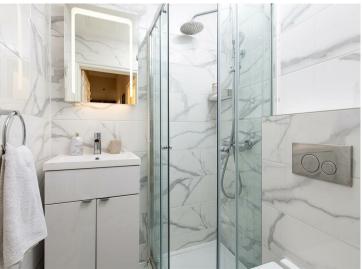

### **Shower Room**

This modern shower room has a walk-in shower cubicle, wc and hand basin.