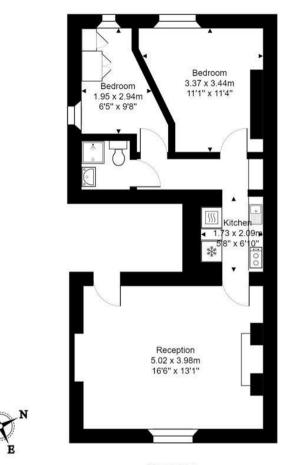

#### **Reception Room**

16'5" x 13'0" (5.02 x 3.98) This large lounge is situated to the front of the property and has a decorative fireplace, wooden flooring and a large sash window with working shutters.

# Kitchen

5'8" x 6'10" (1.73 x 2.09) Maximising the space in the apartment this modern kitchen has ample storage with a range of wall and base units and an attractive wooden dresser.

The kitchen has a small two ring electric hob, electric oven, sink and fridge.

### Bedroom One

### 11'0" × 11'3" (3.37 × 3.44)

This double bedroom is situated at the rear of the apartment and has neutral decoration and wooden flooring. There is a window to the rear aspect with working wooden shutters.

## Bedroom Two

## 6'4" × 9'7" (1.95 × 2.94)

This small bedroom would make a perfect study and has built-in storage, carpet and windows to side and rear aspect.

### **Shower Room**

This modern shower room has a walk-in shower cubicle, wc and hand basin.

#### t: 0117 4522400

Sarah Clark Property Consultants 159B Whiteladies Road, Clifton, Bristol BS8 2RF

www.sarahclarkproperties.co.uk

Ground Floor Area: 48.1 m<sup>2</sup> ... 518 ft<sup>2</sup>

Total Area: 48.1 m<sup>2</sup> ... 518 ft<sup>2</sup>