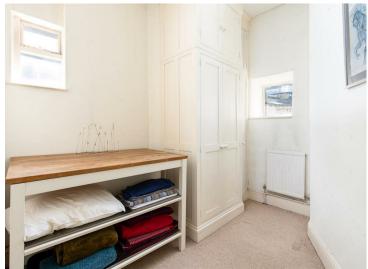

## Bedroom Two

## 6'4" × 9'7" (1.95 × 2.94)

This small bedroom would make a perfect study and has built-in storage, carpet and windows to side and rear aspect.