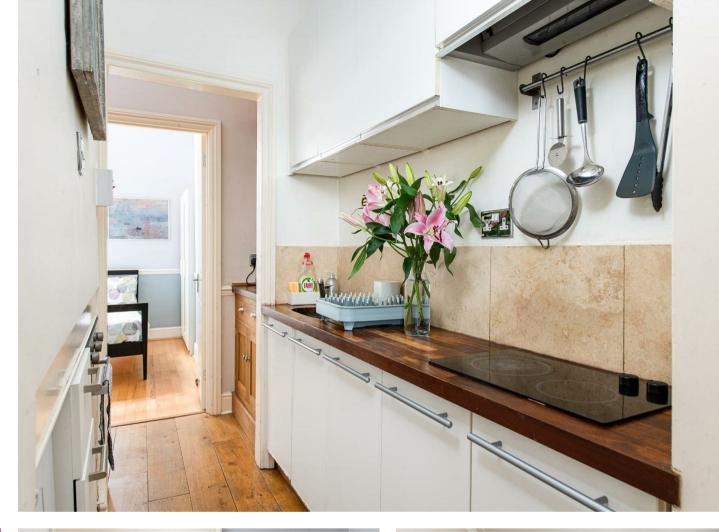

The kitchen has been designed to maximise the space and has a range of gloss white storage cupboards, a wooden dresser, electric oven, small electric hob and space for fridge.

This apartment is well presented and in a great location, it would be a perfect first time home or great for an investor.

# Kitchen

5'8" x 6'10" (1.73 x 2.09) Maximising the space in the apartment this modern kitchen has ample storage with a range of wall and base units and an attractive wooden dresser.

The kitchen has a small two ring electric hob, electric oven, sink and fridge.