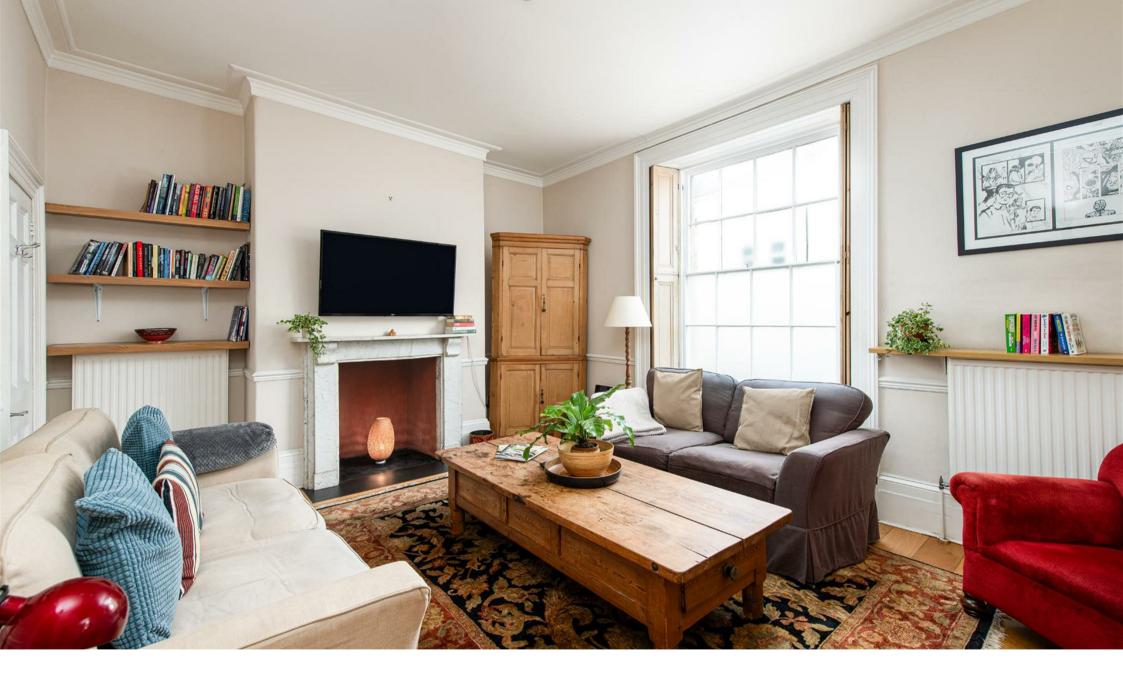

1 | HAMPTON PARK, BRISTOL, BS6 6LG This lovely two bedroom apartment is set in the vibrant area of Redland and within easy walking distance to all the amenities on Cotham Road and Whiteladies Road.

This well presented apartment has a good size lounge to the front with decorative fireplace and large sash window with working shutters. To the rear is a double bedroom and small single/study room. There is also a modern shower room with walk-in cubicle, wc and basin.

#### **Reception Room**

16'5" x 13'0" (5.02 x 3.98) This large lounge is situated to the front of the property and has a decorative fireplace, wooden flooring and a large sash window with working shutters.