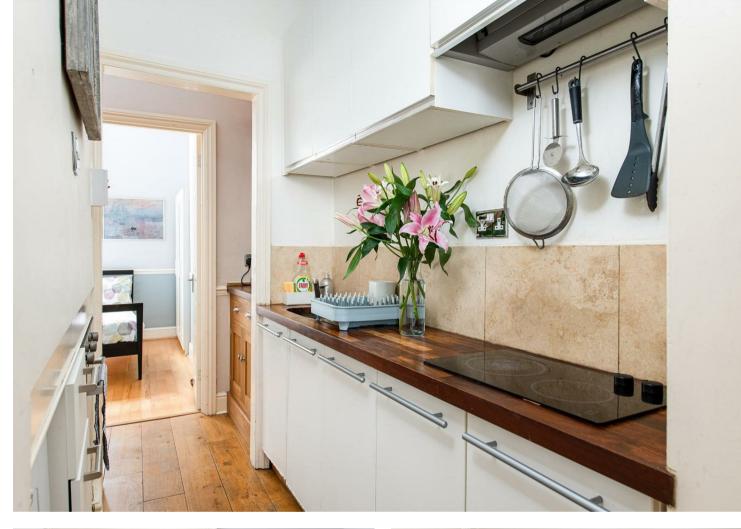

The kitchen has been designed to maximise the space and has a range of gloss white storage cupboards, a wooden dresser, electric oven, small electric hob and space for fridge.

This apartment is well presented and in a great location, it would be a perfect first time home or great for an investor.

### Kitchen

5'8" × 6'10" (1.73 × 2.09)

Maximising the space in the apartment this modern kitchen has ample storage with a range of wall and base units and an attractive wooden dresser.

The kitchen has a small two ring electric hob, electric oven, sink and fridge.