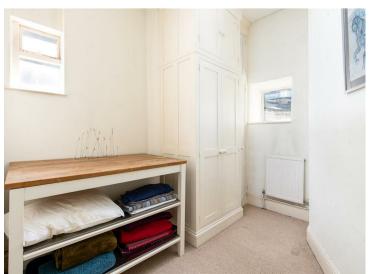

#### **Bedroom Two**

6'4" × 9'7" (1.95 × 2.94)

This small bedroom would make a perfect study and has built-in storage, carpet and windows to side and rear aspect.