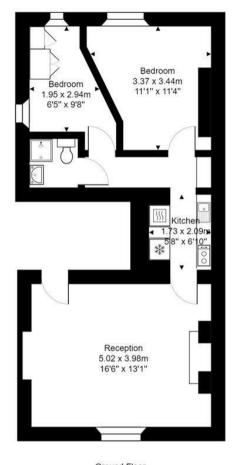

# **Reception Room**

16'5" x 13'0" (5.02 x 3.98)

This large lounge is situated to the front of the property and has a decorative fireplace, wooden flooring and a large sash window with working shutters.

### Kitchen

5'8" × 6'10" (1.73 × 2.09)

Maximising the space in the apartment this modern kitchen has ample storage with a range of wall and base units and an attractive wooden dresser.

The kitchen has a small two ring electric hob, electric oven, sink and fridge.

### **Bedroom One**

11'0" x 11'3" (3.37 x 3.44)

This double bedroom is situated at the rear of the apartment and has neutral decoration and wooden flooring. There is a window to the rear aspect with working wooden shutters.

#### **Bedroom Two**

6'4" × 9'7" (1.95 × 2.94)

This small bedroom would make a perfect study and has built-in storage, carpet and windows to side and rear aspect.

#### **Shower Room**

This modern shower room has a walk-in shower cubicle, wc and hand basin.

Ground Floor Area: 48.1 m<sup>2</sup> ... 518 ft<sup>2</sup>

Total Area: 48.1 m<sup>2</sup> ... 518 ft<sup>2</sup>