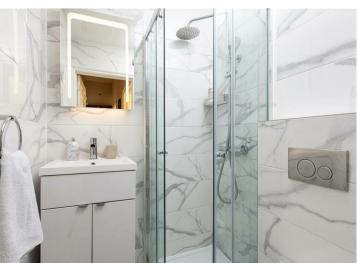

#### **Shower Room**

This modern shower room has a walk-in shower cubicle, wc and hand basin.

Ground Floor Area: 48.1 m<sup>2</sup> ... 518 ft<sup>2</sup>

Total Area: 48.1 m<sup>2</sup> ... 518 ft<sup>2</sup>