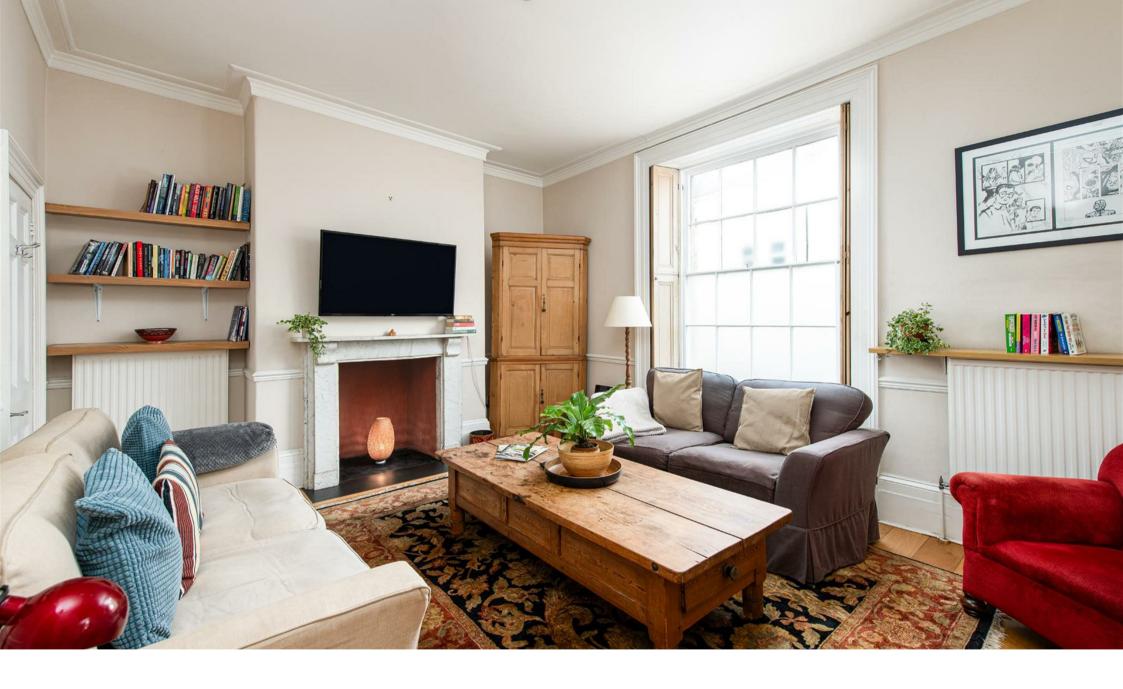

This lovely two bedroom apartment is set in the vibrant area of Redland and within easy walking distance to all the amenities on Cotham Road and Whiteladies Road.

This well presented apartment has a good size lounge to the front with decorative fireplace and large sash window with working shutters. To the rear is a double bedroom and small single/study room. There is also a modern shower room with walk-in cubicle, wc and basin.

# **Reception Room**

16'5" x 13'0" (5.02 x 3.98)

This large lounge is situated to the front of the property and has a decorative fireplace, wooden flooring and a large sash window with working shutters.