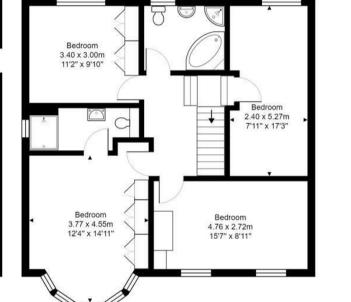

## TENURE

Total Area: 179.2 m<sup>2</sup> ... 1928 ft<sup>2</sup> All measurements of walls, doors, windows, fittings and appliances, their size and locations are approximate and cannot be regarded as being an accurate representation neither by the vendor nor their agent. www.inovusproperty.co.uk

First Floor Area: 72.3 m<sup>2</sup> ... 779 ft<sup>2</sup>

t: 0117 4522400

Sarah Clark Property Consultants 8 Chandos Road, Redland, Bristol BS6 6PE

www.sarahclarkproperties.co.uk