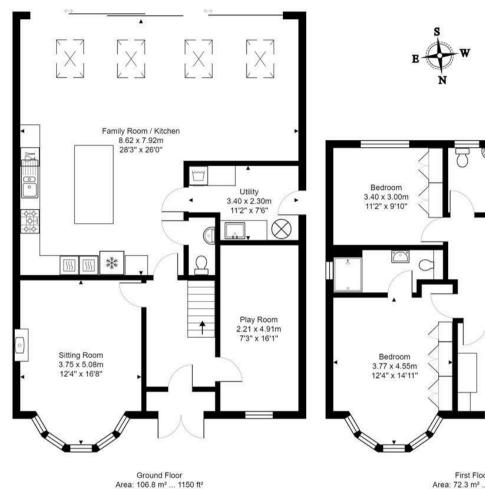

The accommodation consists of: a cosy sitting room to the front of the house with log burner, to the rear is the large kitchen and family room, the kitchen is fully equipped with all integrated appliances including two ovens and a microwave, induction hob, fridge/freezer, wine cooler and a range of wall and base units for storage.

The utility room is equipped with a sink, washing machine, tumble dryer and has access to the side of the house and there is a guest cloakroom. The ground floor accommodation also includes a playroom/office.

Upstairs are 4 good sized double bedrooms, the master has an en-suite shower room, 3 of the bedrooms have built-in wardrobes and there is a large family bathroom.

The family room has sliding doors which fully open to allow access to the large patio

## TENURE

Total Area: 179.2 m<sup>2</sup> ... 1928 ft<sup>2</sup> All measurements of walls, doors, windows, fittings and appliances, their size and locations are approximate and cannot be regarded as being an accurate representation neither by the vendor nor their agent. www.inovusproperty.co.uk

First Floor Area: 72.3 m<sup>2</sup> ... 779 ft<sup>2</sup>

t: 0117 4522400

Sarah Clark Property Consultants 8 Chandos Road, Redland, Bristol BS6 6PE

www.sarahclarkproperties.co.uk