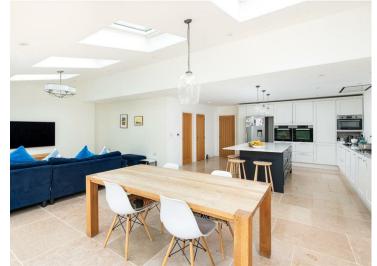

The accommodation consists of: a cosy sitting room to the front of the house with log burner, to the rear is the large kitchen and family room, the kitchen is fully equipped with all integrated appliances including two ovens and a microwave, induction hob, fridge/freezer, wine cooler and a range of wall and base units for storage.