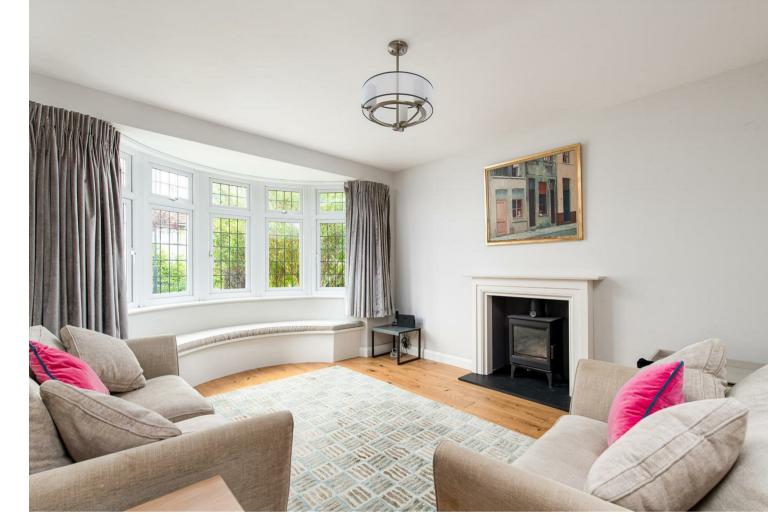

The accommodation consists of: a cosy sitting room to the front of the house with log burner, to the rear is the large kitchen and family room, the kitchen is fully equipped with all integrated appliances including two ovens and a microwave, induction hob, fridge/freezer, wine cooler and a range of wall and base units for storage.