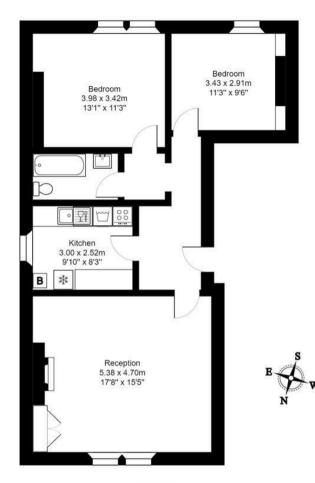

The accommodation includes a large reception room, two double bedrooms, fully equipped kitchen and a well-appointed bathroom, providing ample space for comfortable living.

Located in the popular Clifton area close to amenities on both Whiteladies Road and Clifton Village the apartment is close to Bristol University and transport links.

t: 0117 4522400

Sarah Clark Property Consultants 8 Chandos Road, Redland, Bristol BS6 6PE

www.sarahclarkproperties.co.uk

First Floor

Total Area: 72.9 m<sup>2</sup> ... 784 ft<sup>2</sup> All measurements of walls, doors, windows, fittings and appliances, their size and locations are approximate and cannot be regarded as being an accurate representation neither by the vendor nor their agent. www.inovusproperty.co.uk