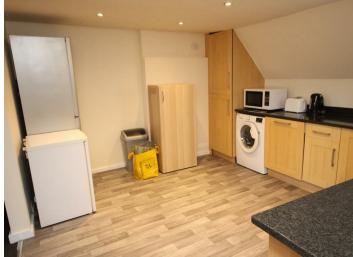

The accommodation consists of 4 double bedrooms, one with en-suite shower room, open-plan lounge and kitchen and main bathroom. The kitchen has a range of wall and base units and integrated appliances including a gas hob, electric oven, dishwasher, fridge and freezer, washing machine.