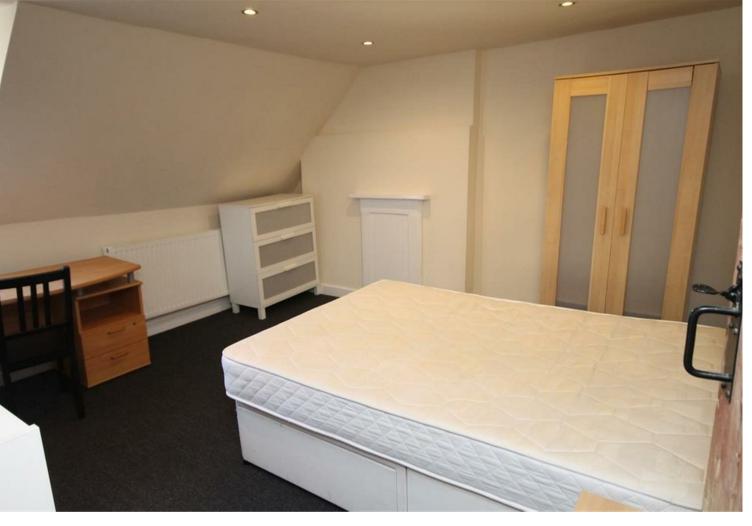

The accommodation consists of 4 double bedrooms, one with en-suite shower room, open-plan lounge and kitchen and main bathroom. The kitchen has a range of wall and base units and integrated appliances including a gas hob, electric oven, dishwasher, fridge and freezer, washing machine.

The apartment is set in a converted period building and benefits from a courtyard garden with bike store and access to the communal gardens in Dowry Square.

The apartment has recently been refurbished to include new carpet throughout and is offered fully furnished.

## Features

- Available 1st August 2024
- 4 Double Bedrooms
- Master with En-suite
- Family Bathroom
- Lounge
- Great Location