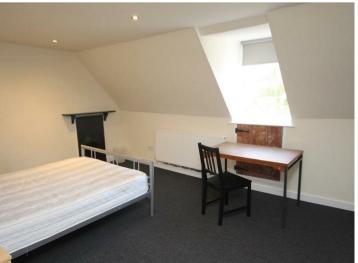

The accommodation consists of 4 double bedrooms, one with en-suite shower room, open-plan lounge and kitchen and main bathroom. The kitchen has a range of wall and base units and integrated appliances including a gas hob, electric oven, dishwasher, fridge and freezer, washing machine.

## Features

- Available 1st August 2024
- 4 Double Bedrooms
- Master with En-suite
- Family Bathroom
- Lounge
- Great Location