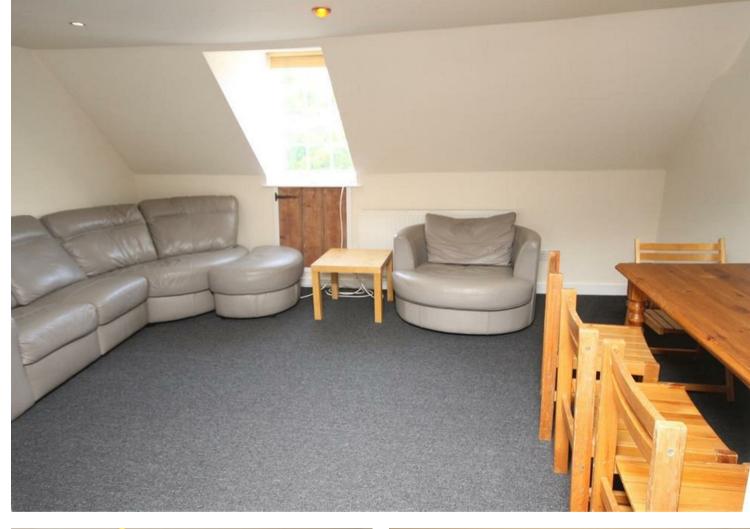

The accommodation consists of 4 double bedrooms, one with en-suite shower room, open-plan lounge and kitchen and main bathroom. The kitchen has a range of wall and base units and integrated appliances including a gas hob, electric oven, dishwasher, fridge and freezer, washing machine.

The apartment is set in a converted period building and benefits from a courtyard garden with bike store and access to the communal gardens in Dowry Square.

The apartment has recently been refurbished to include new carpet throughout and is offered fully furnished.