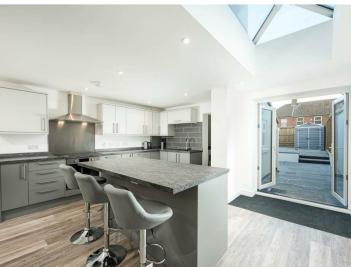

The utility room has further storage, a sink, a washing machine and tumble drier. This leads onto a downstairs cloakroom with wc and basin.

This large open plan kitchen also has a comfortable lounge area, central breakfast bar and double doors leading to a patio and rear garden.