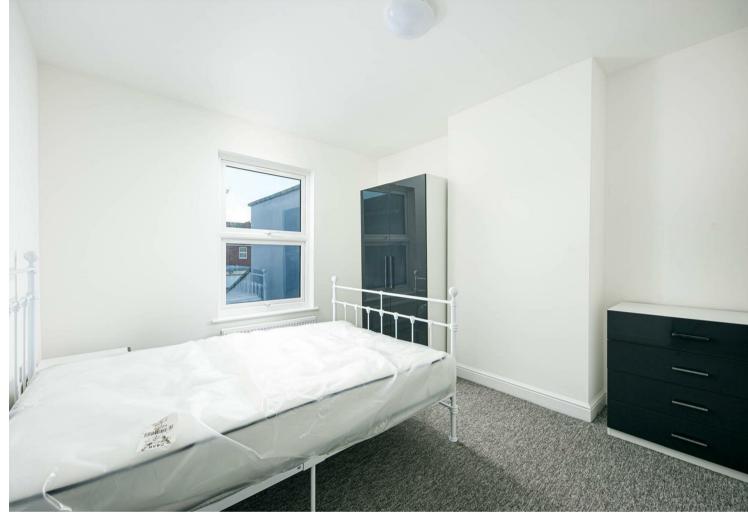

This room is located on the first floor, is fully furnished and shares a shower room with one other occupant.

Furnishings include a double bed, wardrobe, chest of drawers and bedside table. There is a window to rear aspect, neutral decoration and carpet.