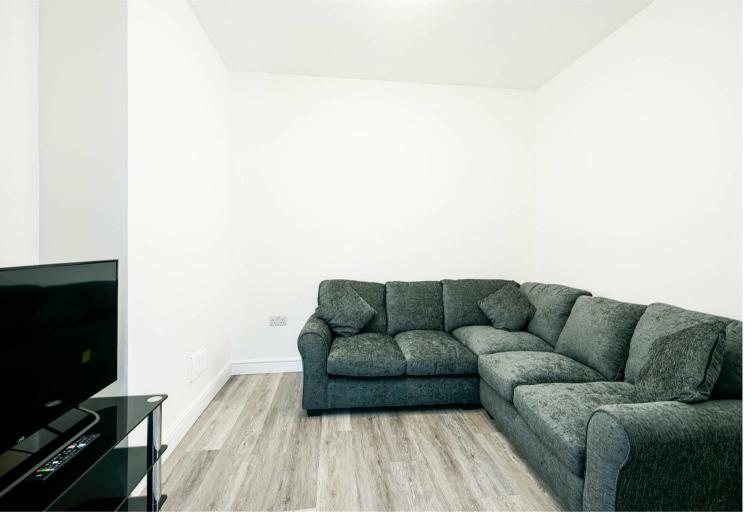

The communal accommodation consists of an open plan lounge, dining room and kitchen. The kitchen has plenty of storage with a range of wall and base units, electric hob and oven, dishwasher,  $2 \times 10^{-2} \, \mathrm{km}^{-2}$  x fridge freezers and microwave.