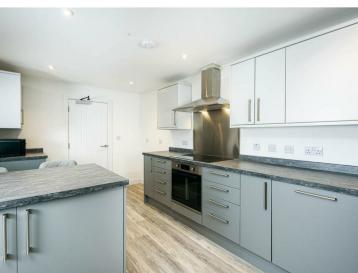

The communal accommodation consists of an open plan lounge, dining room and kitchen. The kitchen has plenty of storage with a range of wall and base units, electric hob and oven, dishwasher,  $2 \times 10^{-2} \, \mathrm{km}^{-2}$  x fridge freezers and microwave.

The utility room has further storage, a sink, a washing machine and tumble drier. This leads onto a downstairs cloakroom with wc and basin.

This large open plan kitchen also has a comfortable lounge area, central breakfast bar and double doors leading to a patio and rear garden.