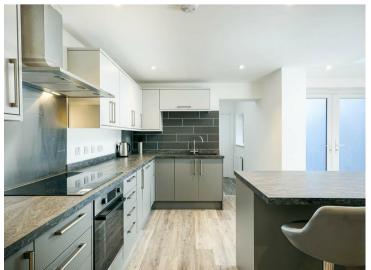

The communal accommodation consists of an open plan lounge, dining room and kitchen. The kitchen has plenty of storage with a range of wall and base units, electric hob and oven, dishwasher,  $2 \times 10^{-2} \, \mathrm{km}^{-2}$  x fridge freezers and microwave.