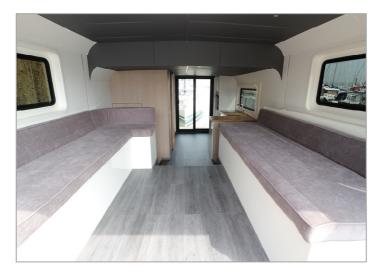

Sit back and take in the tranquility of the surroundings in the light and airy saloon. The bifold doors fully extend to allow the freedom of experiencing indoor/outdoor living at its best and leads onto the wonderful deck area. The 2 cosy double berths are uniquely tucked in the hulls to allow maximum the use of space in the cabin.