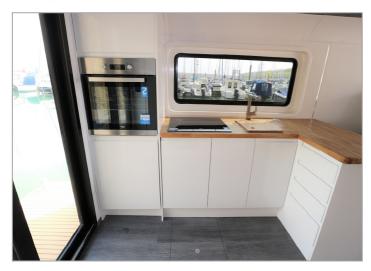

## H<sub>2</sub>GHOMES

CHICHESTER MARINA, BIRDHAM PO20 7EJ

FROM £139,100 (Please note boat is not shown in sales location)

The full height kitchen is well equipped with an electric oven, induction hob, fridge and sink as standard. The wetroom is equally impressive in space on a vessel this size. The boats come with underfloor heating as standard and you can choose from a whole host of optional extras.