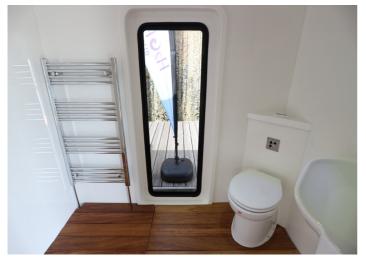

## H<sub>2</sub>GHOMES

CHICHESTER MARINA, BIRDHAM PO20 7EJ

FROM £139,100 (Please note boat is not shown in sales location)

The full height kitchen is well equipped with an electric oven, induction hob, fridge and sink as standard. The wetroom is equally impressive in space on a vessel this size. The boats come with underfloor heating as standard and you can choose from a whole host of optional extras.