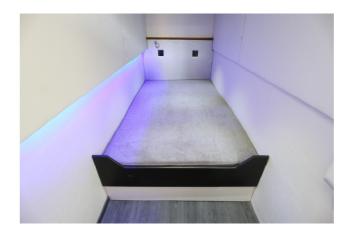

Sit back and take in the tranquility of the surroundings in the light and airy saloon. The bifold doors fully extend to allow the freedom of experiencing indoor/outdoor living at its best and leads onto the wonderful deck area. The 2 cosy double berths are uniquely tucked in the hulls to allow maximum the use of space in the cabin.