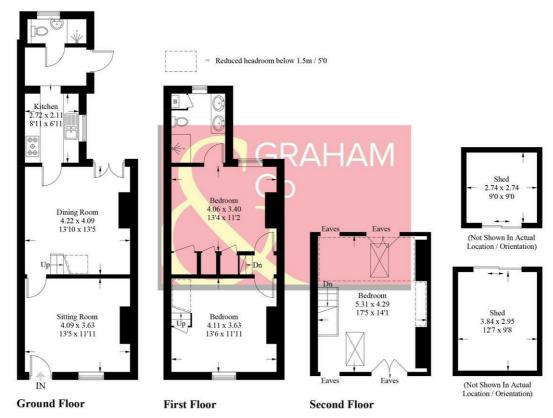

## Oakland Road, RG28

Approximate Gross Internal Area = 107.3 sq m / 1155 sq ft Sheds = 19.4 sq m / 209 sq ft Total = 126.7 sq m / 1364 sq ft

#### PRODUCED FOR GRAHAM AND CO

Whilst every attempt has been made to ensure the accuracy of the floorplan, measurements of doors, windows and rooms are approximate. These plans are for representation purposes only as defined by RICS Code of Measuring Practice and used as such by any prospective purchaser. © Emzo Marketing (ID1182461)