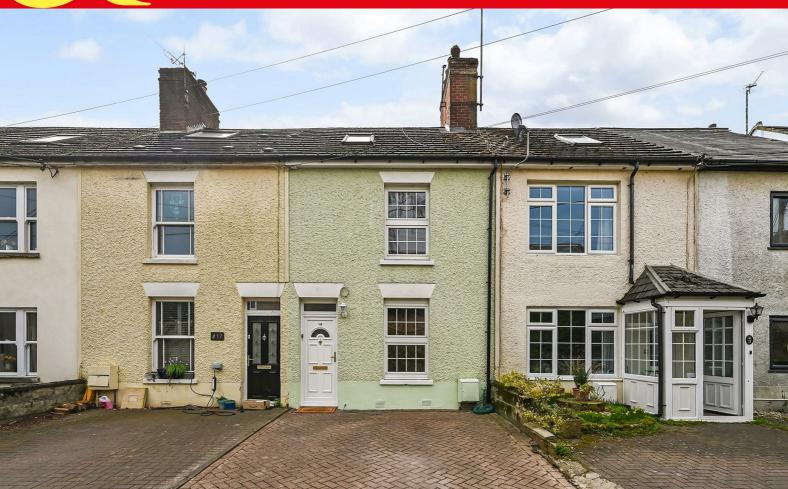

# 19 Oakland Road, Whitchurch, Offers In Excess Of £400,000

## PROPERTY DESCRIPTION BY Mr Nick King

Sold with no onward chain, this three bedroom character home offers flexible living across three floors. The accommodation comprises of; two charming receptions rooms with feature fireplaces, kitchen, shower room, utility room leading out onto the garden, three double bedrooms, with ensuite facilities to the master.

There is a long south facing private garden, with decked seating area, with the additional advantage of off road parking to the front.

Whitchurch is situated on the River Test in North Hampshire with a population of approximately 4,500. The town is conveniently situated 13 miles south of Newbury, 12 miles north of Winchester, 8 miles east of Andover and 12 miles west of Basingstoke. Much of the town is in a conservation area, with an abundance of wildlife and local history. Whitchurch has a wide range of amenities, including; convenience stores, Post Office, bakery, coffee shop, many pubs and places to eat. The doctor's surgery, dental practice and veterinary clinic are all centrally located. Whitchurch boasts Good and Outstanding OFSTED-rated schools and nursery. There is a direct train line from Whitchurch station to London Waterloo, and also easy road links to the A34 and A303.