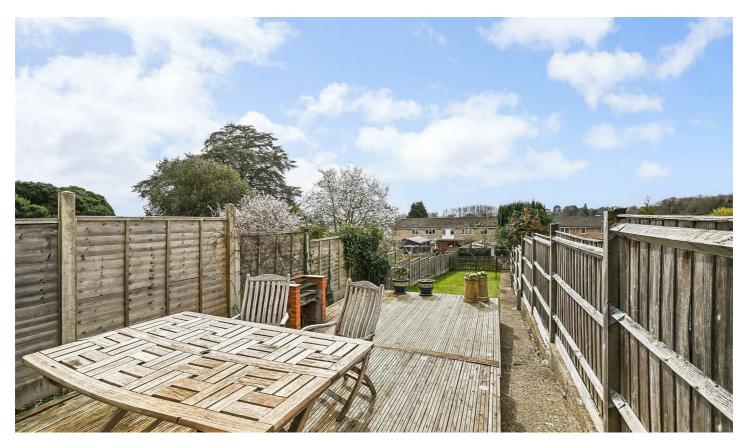

There is a long south facing private garden, with decked seating area, with the additional advantage of off road parking to the front.

Whitchurch is situated on the River Test in North Hampshire with a population of approximately 4,500. The town is conveniently situated 13 miles south of Newbury, 12 miles north of Winchester, 8 miles east of Andover and 12 miles west of Basingstoke. Much of the town is in a conservation area, with an abundance of wildlife and local history. Whitchurch has a wide range of amenities, including; convenience stores, Post Office, bakery, coffee shop, many pubs and places to eat. The doctor's surgery, dental practice and veterinary clinic are all centrally located. Whitchurch boasts Good and Outstanding OFSTED-rated schools and nursery. There is a direct train line from Whitchurch station to London Waterloo, and also easy road links to the A34 and A303.