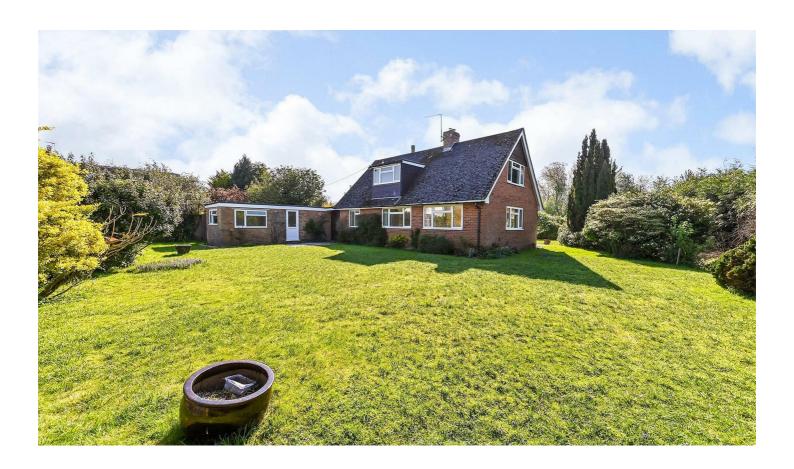

## PROPERTY DESCRIPTION BY Mr Ross Beeden

Graham & Co are delighted to offer to the market with no onward chain a three bedroom detached chalet style family home sat on a favorable plot approximately a quarter of an acre and surrounded by tributaries of the river Test and situated in the sought after Longparish Village. Positioned centrally in the plot with wrap around gardens, the accommodation comprises a large entrance hall, L shaped lounge diner, cloakroom, kitchen and a utility room. Upstairs there are three double bedrooms, eaves storage and a family bathroom. Outside there is a garage, office space and a large driveway for multiple vehicles.