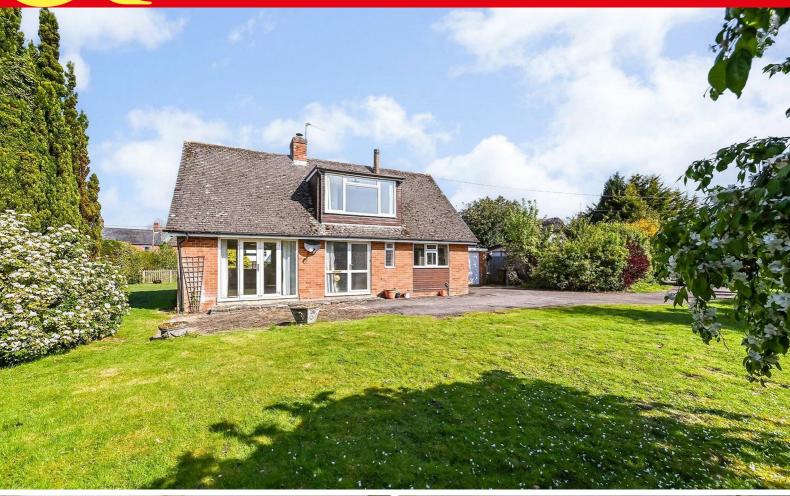

# The Willows, Longparish Andover, Guide Price £650,000

## PROPERTY DESCRIPTION BY Mr Ross Beeden

Graham & Co are delighted to offer to the market with no onward chain a three bedroom detached chalet style family home sat on a favorable plot approximately a quarter of an acre and surrounded by tributaries of the river Test and situated in the sought after Longparish Village. Positioned centrally in the plot with wrap around gardens, the accommodation comprises a large entrance hall, L shaped lounge diner, cloakroom, kitchen and a utility room. Upstairs there are three double bedrooms, eaves storage and a family bathroom. Outside there is a garage, office space and a large driveway for multiple vehicles.