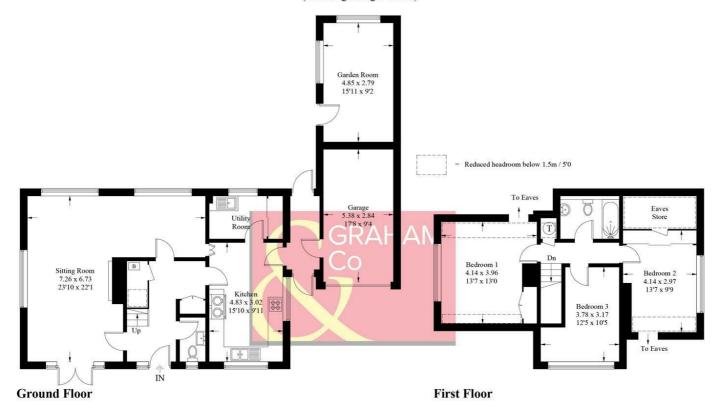

# The Willows, Longparish, SP11

Approximate Gross Internal Area = 146.3 sq m / 1575 sq ft Garden Room = 13.9 sq m / 150 sq ftTotal = 160.2 sq m / 1725 sq ft(Including Garage / Eaves)

#### PRODUCED FOR GRAHAM AND CO

Whilst every attempt has been made to ensure the accuracy of the floorplan, measurements of doors, windows and rooms are approximate. These plans are for representation purposes only as defined by RICS Code of Measuring Practice and used as such by any prospective purchaser. © Emzo Marketing (ID1196570)