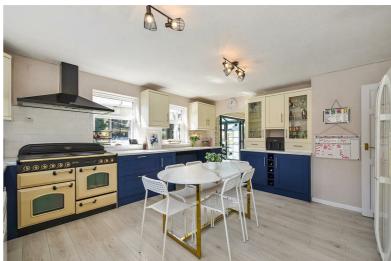

#### PROPERTY DESCRIPTION BY Mr Nick King

Sold with no onward chain. This substantial four-bedroom detached bungalow occupies approx. 1/3 of an acre in this stunning rural location, with far-reaching views of the Bourne Valley. The accommodation comprises; entrance hallway, living/dining room with brick fireplace with log burning stove, kitchen/breakfast room with rangemaster style cooker, study, cloakroom, conservatory, family bathroom and four bedrooms. The principal bedroom boasts a dressing area with a walk-in wardrobe and an en-suite shower room.