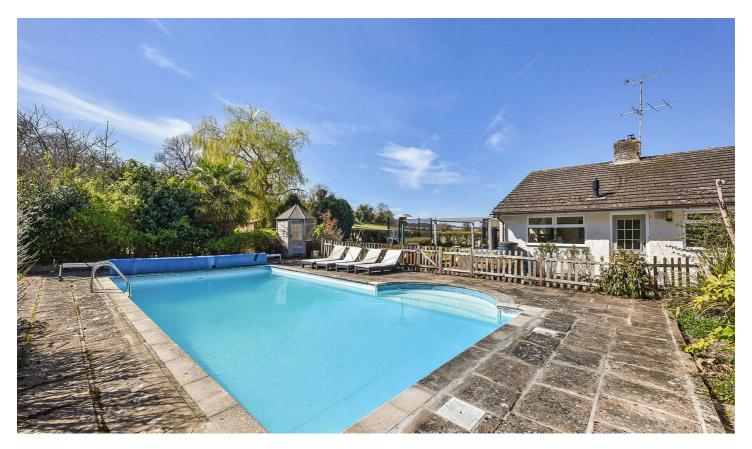

The property is accessed via a five-bar gate, with a substantial driveway providing an ample parking and turning area. An additional detached double garage benefits from mains electricity.

Gated access to the rear garden is provided down both sides of the property, which is enclosed by hedging. The garden enjoys stunning, far-reaching views to the south and west over rolling countryside and farmland. A paved terrace beside the conservatory provides an ideal al fresco dining area, with a step leading up to a large, gently sloping lawn. The garden features an ornamental pond with a waterfall, two summerhouses, two sheds, with mature planting throughout, including apple and pear trees and weeping Willow. The swimming pool is surrounded by a paved sun terrace and enclosed with picket fencing, creating a secluded and tranquil setting.