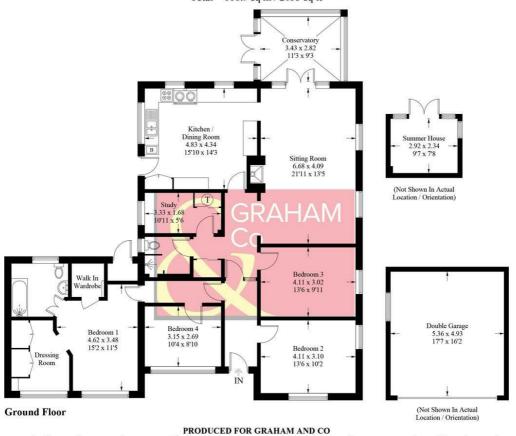

## Summerbee Meadow, Chapel Lane, SP11

Approximate Gross Internal Area = 154.8 sq m / 1666 sq ft Summer House / Double Garage / External Cupboard = 34.1 sq m / 367 sq ft Total = 188.9 sq m / 2033 sq ft

Whilst every attempt has been made to ensure the accuracy of the floorplan, measurements of doors, windows and rooms are approximate. These plans are for representation purposes only as defined by RICS Code of Measuring Practice and used as such by any prospective purchaser. © Emzo Marketing (ID1185618)