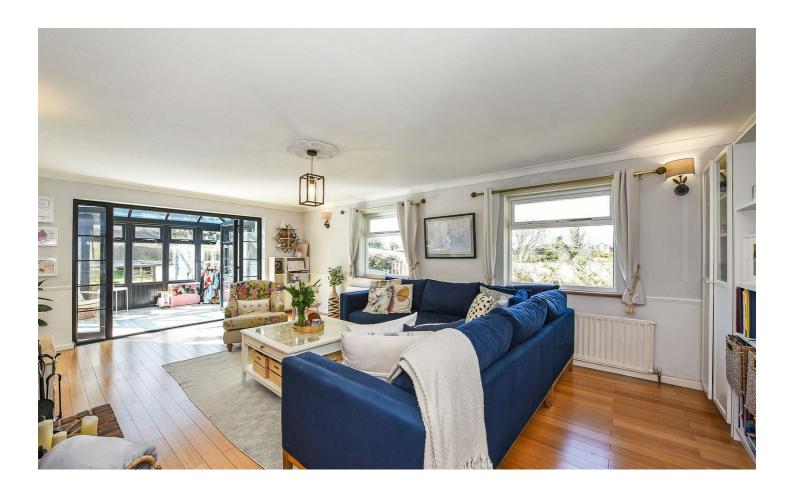

#### PROPERTY DESCRIPTION BY Mr Nick King

Sold with no onward chain. This substantial four-bedroom detached bungalow occupies approx. 1/3 of an acre in this stunning rural location, with far-reaching views of the Bourne Valley. The accommodation comprises; entrance hallway, living/dining room with brick fireplace with log burning stove, kitchen/breakfast room with rangemaster style cooker, study, cloakroom, conservatory, family bathroom and four bedrooms. The principal bedroom boasts a dressing area with a walk-in wardrobe and an en-suite shower room.