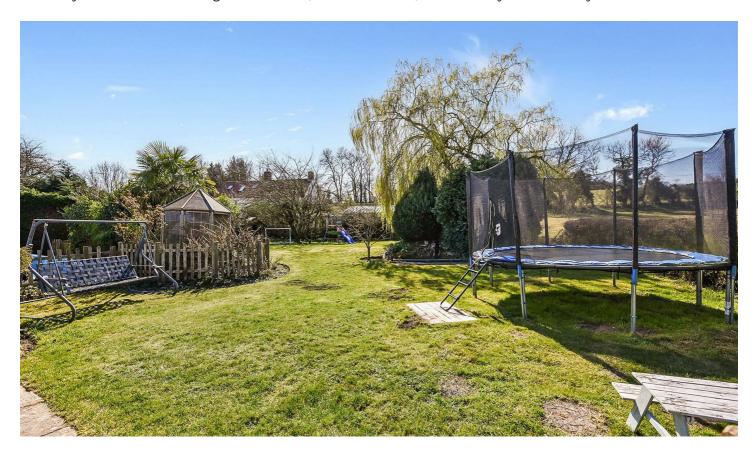

The property is accessed via a five-bar gate, with a substantial driveway providing an ample parking and turning area. An additional detached double garage benefits from mains electricity.

Gated access to the rear garden is provided down both sides of the property, which is enclosed by hedging. The garden enjoys stunning, far-reaching views to the south and west over rolling countryside and farmland. A paved terrace beside the conservatory provides an ideal al fresco dining area, with a step leading up to a large, gently sloping lawn. The garden features an ornamental pond with a waterfall, two summerhouses, two sheds, with mature planting throughout, including apple and pear trees and weeping Willow. The swimming pool is surrounded by a paved sun terrace and enclosed with picket fencing, creating a secluded and tranquil setting.