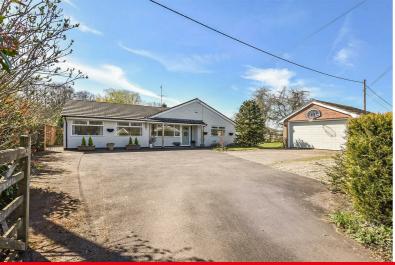

#### PROPERTY DESCRIPTION BY Mr Nick King

Sold with no onward chain. This substantial four-bedroom detached bungalow occupies approx. 1/3 of an acre in this stunning rural location, with far-reaching views of the Bourne Valley. The accommodation comprises; entrance hallway, living/dining room with brick fireplace with log burning stove, kitchen/breakfast room with rangemaster style cooker, study, cloakroom, conservatory, family bathroom and four bedrooms. The principal bedroom boasts a dressing area with a walk-in wardrobe and an en-suite shower room.

The property is accessed via a five-bar gate, with a substantial driveway providing an ample parking and turning area. An additional detached double garage benefits from mains electricity.

Gated access to the rear garden is provided down both sides of the property, which is enclosed by hedging. The garden enjoys stunning, far-reaching views to the south and west over rolling countryside and farmland. A paved terrace beside the conservatory provides an ideal al fresco dining area, with a step leading up to a large, gently sloping lawn. The garden features an ornamental pond with a waterfall, two summerhouses, two sheds, with mature planting throughout, including apple and pear trees and weeping Willow. The swimming pool is surrounded by a paved sun terrace and enclosed with picket fencing, creating a secluded and tranquil setting.