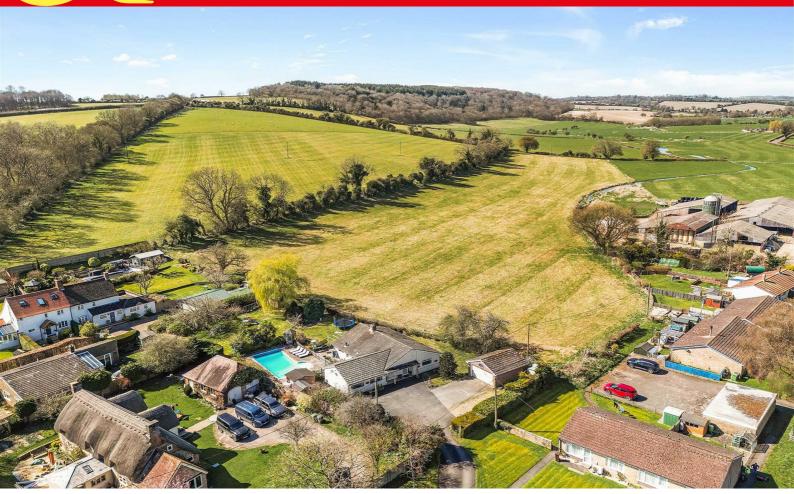

#### PROPERTY DESCRIPTION BY Mr Nick King

Sold with no onward chain. This substantial four-bedroom detached bungalow occupies approx. 1/3 of an acre in this stunning rural location, with far-reaching views of the Bourne Valley. The accommodation comprises; entrance hallway, living/dining room with brick fireplace with log burning stove, kitchen/breakfast room with rangemaster style cooker, study, cloakroom, conservatory, family bathroom and four bedrooms. The principal bedroom boasts a dressing area with a walk-in wardrobe and an en-suite shower room.

The property is accessed via a five-bar gate, with a substantial driveway providing an ample parking and turning area. An additional detached double garage benefits from mains electricity.

Gated access to the rear garden is provided down both sides of the property, which is enclosed by hedging. The garden enjoys stunning, far-reaching views to the south and west over rolling countryside and farmland. A paved terrace beside the conservatory provides an ideal al fresco dining area, with a step leading up to a large, gently sloping lawn. The garden features an ornamental pond with a waterfall, two summerhouses, two sheds, with mature planting throughout, including apple and pear trees and weeping Willow. The swimming pool is surrounded by a paved sun terrace and enclosed with picket fencing, creating a secluded and tranquil setting.

This exceptional property offers both generous accommodation and beautifully landscaped outdoor spaces, all set against a backdrop of picturesque countryside views.

Stoke is located in the popular Bourne valley, surrounded by beautiful rolling countryside, offering great opportunities for walking, cycling, riding and other country pursuits. There is a strong local community both in Stoke itself, and in the neighboring villages of St Mary Bourne and Hurstbourne Tarrant, which between them provide two shops, three pubs and two highly regarded primary schools.