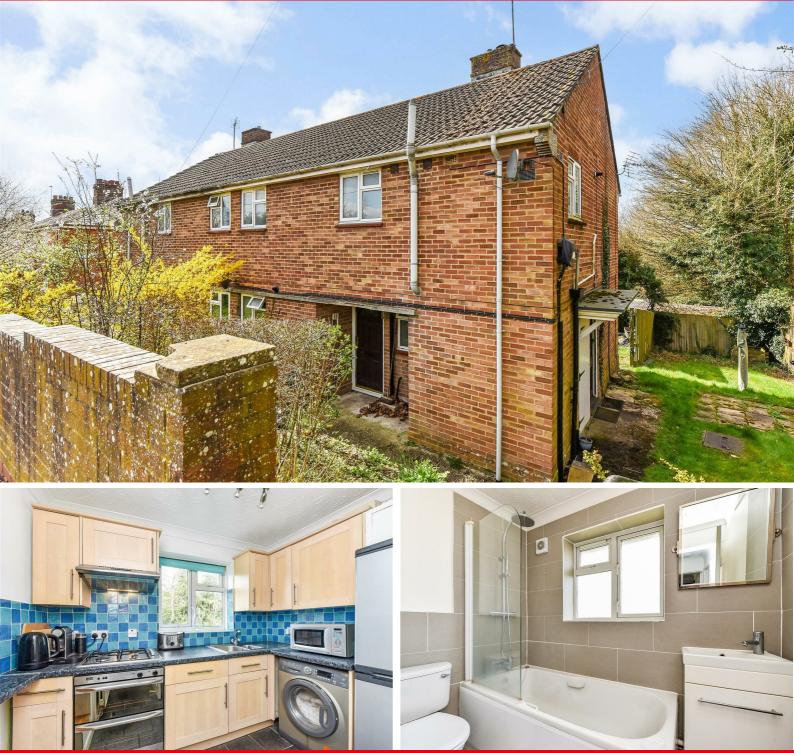

## PROPERTY DESCRIPTION BY Mr Nick King

Sold with no onward chain, Graham & Co present to market this first floor maisonette, situated close to Whitchurch train station.

The property offers well planned and proportioned accommodation comprising of: private entrance hall with stairs rising to the first floor, modern fitted kitchen, living/dining room, bathroom and two double bedrooms. The property further benefits from recent installation of a new central heating system.

Outside there is a private garden and external storage cupboard, along with ample on street parking.

Whitchurch is situated on the River Test in North Hampshire with a population of approximately 4,500. The town is conveniently situated 13 miles south of Newbury, 12 miles north of Winchester, 8 miles east of Andover and 12 miles west of Basingstoke. Much of the town is in a conservation area, with an abundance of wildlife and local history. Whitchurch has a wide range of amenities, including; convenience stores, Post Office, bakery, coffee shop, many pubs and places to eat. The doctor's surgery, dental practice and veterinary clinic are all centrally located. Whitchurch boasts Good and Outstanding OFSTED-rated schools and nursery. There is a direct train line from Whitchurch station to London Waterloo, and also easy road links to the A34 and A303.