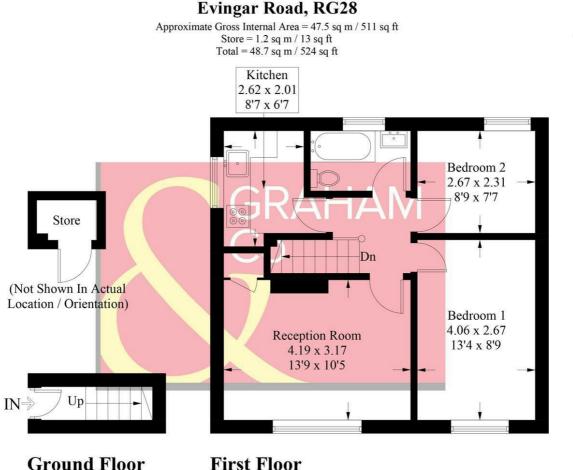

## PROPERTY DESCRIPTION BY Mr Nick King

Sold with no onward chain, Graham & Co present to market this first floor maisonette, situated close to Whitchurch train station.

The property offers well planned and proportioned accommodation comprising of: private entrance hall with stairs rising to the first floor, modern fitted kitchen, living/dining room, bathroom and two double bedrooms. The property further benefits from recent installation of a new central heating system.

## **First Floor**

PRODUCED FOR GRAHAM AND CO Whilst every attempt has been made to ensure the accuracy of the floorplan, measurements of doors, windows and rooms are approximate. These plans are for representation purposes only as defined by RICS Code of Measuring Practice and used as such by any prospective purchaser. © Emzo Marketing (ID1184072)