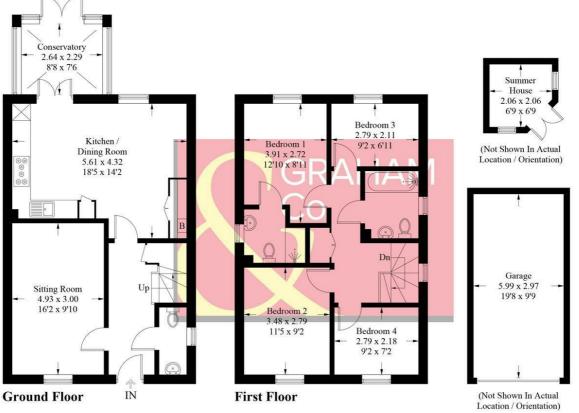

## Shuttle Street, RG28

 $\begin{array}{l} \mbox{Approximate Gross Internal Area} = 108.1 \mbox{ sq } m \ / \ 1163 \mbox{ sq } ft \\ \mbox{Garage \& Summer House} = 21.5 \mbox{ sq } m \ / \ 231 \mbox{ sq } ft \\ \mbox{Total} = 129.6 \mbox{ sq } m \ / \ 1394 \mbox{ sq } ft \end{array}$ 

PRODUCED FOR GRAHAM AND CO

Whilst every attempt has been made to ensure the accuracy of the floorplan, measurements of doors, windows and rooms are approximate. These plans are for representation purposes only as defined by RICS Code of Measuring Practice and used as such by any prospective purchaser. © Emzo Marketing (ID1183195)