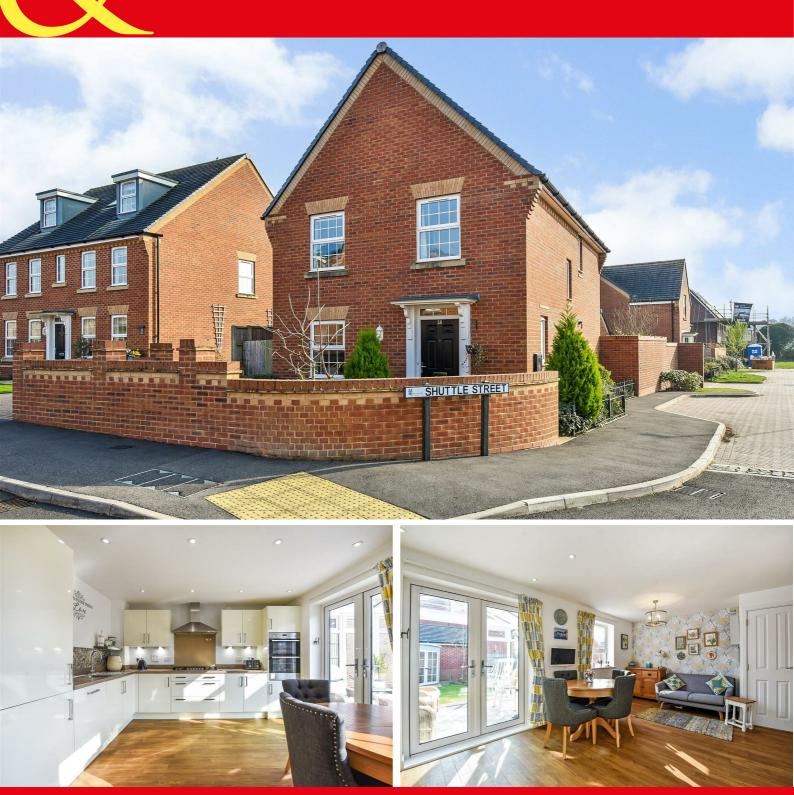

## PROPERTY DESCRIPTION BY Mr Nick King

This modern and stylish four bedroom detached family home, offers a fine blend of contemporary and practical living.

The accommodation comprises; entrance hallway with guest w/c and storage cupboard, living room, open plan kitchen/diner with doors to the garden through the conservatory, four bedrooms, with ensuite facilities to the principle bedroom and further family bathroom.

The South West facing aspect is predominantly laid to lawn, but also benefits from a patio, summerhouse and gated access to the driveway and garage.

Whitchurch is situated on the River Test in North Hampshire with a population of approximately 4,500. The town is conveniently situated 13 miles south of Newbury, 12 miles north of Winchester, 8 miles east of Andover and 12 miles west of Basingstoke. Much of the town is in a conservation area, with an abundance of wildlife and local history. Whitchurch has a wide range of amenities, including; convenience stores, Post Office, bakery, coffee shop, many pubs and places to eat. The doctor's surgery, dental practice and veterinary clinic are all centrally located. Whitchurch boasts Good and Outstanding OFSTED-rated schools and nursery. There is a direct train line from Whitchurch station to London Waterloo, and also easy road links to the A34 and A303.