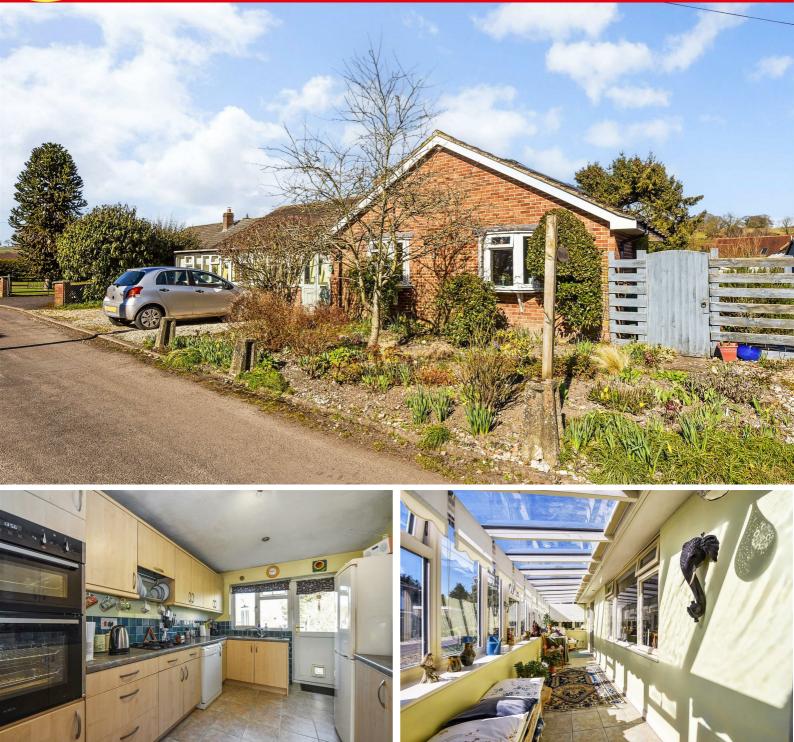

## PROPERTY DESCRIPTION BY Mr Nick King

Located in the picturesque village of Stoke, within the North Wessex Downs AONB, Graham & Co are delighted to bring to the market this four bedroom detached bungalow. The accommodation comprises of; entrance porch/sun room, hallway with cloakroom, large living/dining room, kitchen, utility room, four bedrooms and family bathroom. Outside the well maintained garden benefits from patio, lawn with mature shrubs.

To the front the driveway provides ample for parking for several vehicles,

Stoke is located in the popular Bourne valley, surrounded by beautiful rolling countryside, offering great opportunities for walking, riding and other country pursuits. There is a strong local community both in Stoke itself, and in the neighboring villages of St Mary Bourne and Hurstbourne Tarrant, which between them provide two shops, three pubs and two highly regarded primary schools.