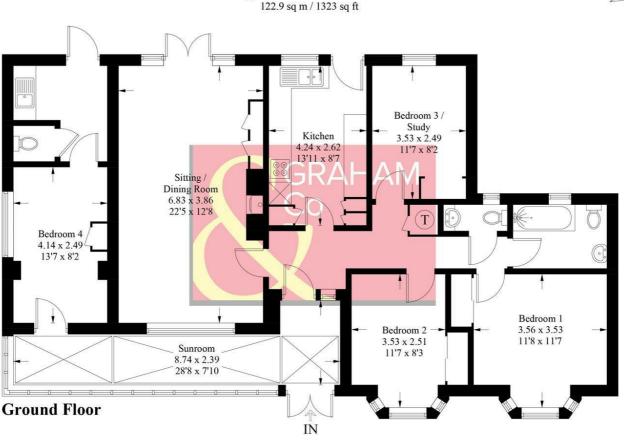

# Chapel Lane, SP11

PRODUCED FOR GRAHAM AND CO

Whilst every attempt has been made to ensure the accuracy of the floorplan, measurements of doors, windows and rooms are approximate. These plans are for representation purposes only as defined by RICS Code of Measuring Practice and used as such by any prospective purchaser. © Emzo Marketing (ID1180851)

Approximate Gross Internal Area 122.9 sq m / 1323 sq ft