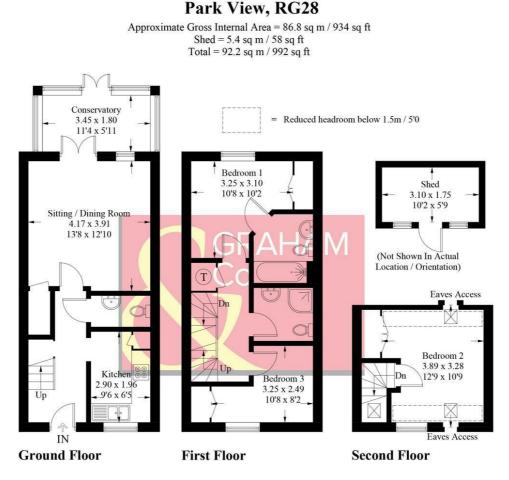

## PROPERTY DESCRIPTION BY Mr Ross Beeden

Graham & Co are delighted to offer to the market a three bedroom family home situated within a popular development within the tranquil Whitchurch Town. The accommodation is set over three floors and comprises a cloakroom, kitchen, lounge diner and a conservatory. The first floor is home to a bedroom with a ensuite bathroom, a second bedroom and a shower room. Upstairs there is another double bedroom. Outside, there is a fence enclosed rear garden with a large shed (light and power) and an allocated parking space to the rear.

PRODUCED FOR GRAHAM AND CO

Whilst every attempt has been made to ensure the accuracy of the floorplan, measurements of doors, windows and rooms are approximate. These plans are for representation purposes only as defined by RICS Code of Measuring Practice and used as such by any prospective purchaser. © Emzo Marketing (ID1175691)