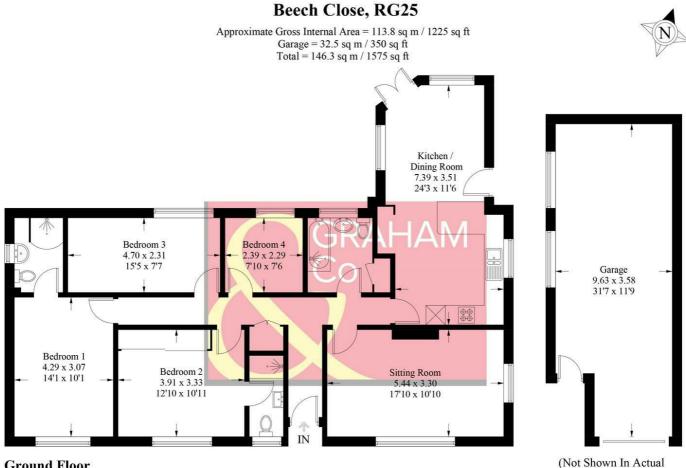

#### **Ground Floor**

#### PRODUCED FOR GRAHAM AND CO

Whilst every attempt has been made to ensure the accuracy of the floorplan, measurements of doors, windows and rooms are approximate. These plans are for representation purposes only as defined by RICS Code of Measuring Practice and used as such by any prospective purchaser. © Emzo Marketing (ID1170735)