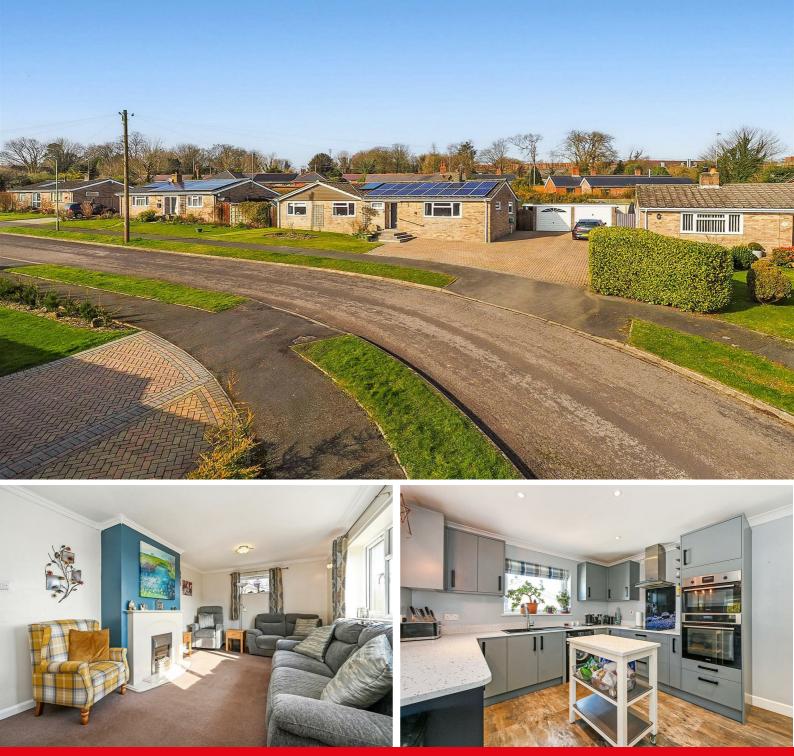

## PROPERTY DESCRIPTION BY Mr Ross Beeden

Graham & Co are delighted to offer to the market an extended four bedroom detached Bungalow sat on an elevated position within the popular Overton village. Just minutes away from the mainline train station and on the fringes of some stunning countryside walks. Beautifully presented with a contemporary style, the accommodation comprises an entrance hall, sitting room, large kitchen diner, family bathroom and four bedrooms with two benefitting from en suite shower rooms. The rear garden is mostly laid to lawn with a patio area and pergola above. There is a 31 foot long garage with lighting and power and a driveway to the front. Further benefits are an air source heat pump recently fitted and solar panels which are owned and comes with a favorable tariff. Ask our agents for more info!

Overton is an attractive village between Andover and Basingstoke with good facilities and the River Test running through the village. There are amenities which include a supermarket, butchers, baker, dentist, surgery, restaurants, public houses, a church, well regarded schooling and a main line railway station with service to London (Waterloo). Basingstoke and Andover are about 8 miles with a wider range of shopping and recreational facilities, the latter having two sports centres, two multiplex cinemas, museums, an ice rink and ten pin bowling etc. The M3 motorway can be accessed at junctions 6 and 7, whilst the A303 and A34 main roads are accessible.