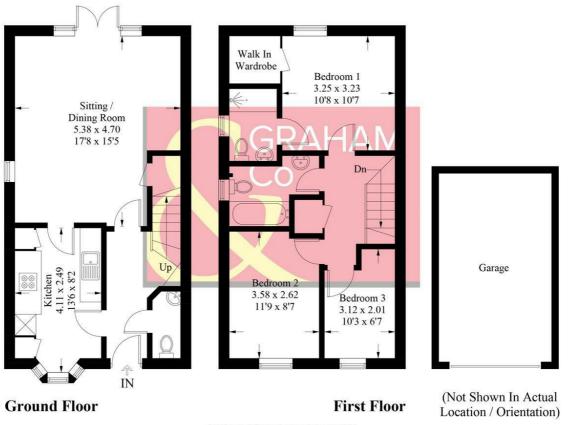

### PROPERTY DESCRIPTION BY Mr Ross Beeden

Graham & Co are delighted to offer to the market a three bedroom semi detached family home situated on the popular Mill Springs development in Whitchurch. The accommodation comprises a hallway, cloakroom, fitted kitchen and a living room. Upstairs there is a master bedroom with an ensuite shower room and walk in wardrobe, two further bedrooms and a family bathroom. Outside, there is rear garden mostly laid to lawn and a side gate leading to the garage and driveway.

# Weft Way, RG28

Approximate Gross Internal Area = 86.7 sq m / 933 sq ft (Excluding Garage)

PRODUCED FOR GRAHAM AND CO
Whilst every attempt has been made to ensure the accuracy of the floorplan, measurements of doors, windows and rooms are approximate. These plans are for representation purposes only as defined by RICS Code of Measuring Practice and used as such by any prospective purchaser. © Emzo Marketing (ID1168248)