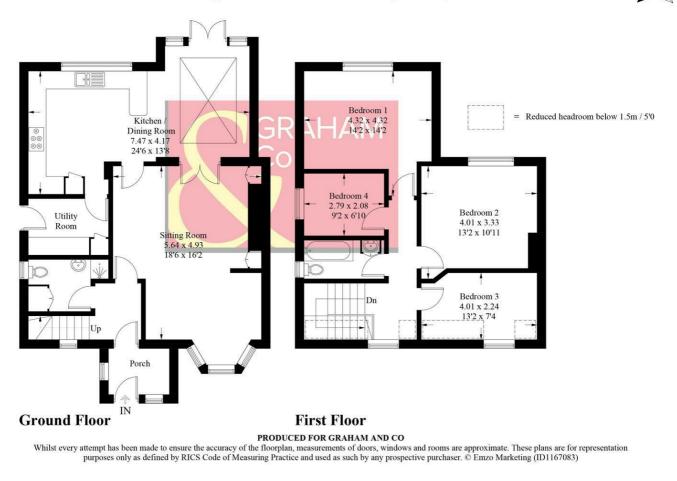

Offering almost 1500 square feet of living space, the accommodation comprises a porch, cloakroom with a shower, an 18 foot long living room with a feature bay window, an eye catching kitchen/diner with a light lantern above and a utility room. Upstairs benefits from the convenience of four double bedrooms and a family bathroom. The large landing can also be used as a home office space due to its size. Outside there is a family garden mostly laid to lawn with a patio area also. There is rear gate access leading to a driveway for two vehicles and has an EV car charger.

## Bere Hill, RG28

Approximate Gross Internal Area = 137.4 sq m / 1479 sq ft