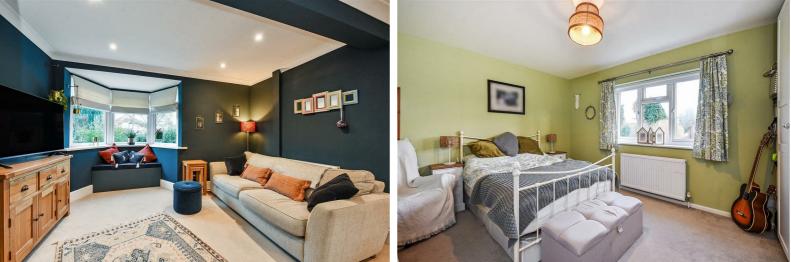

Offering almost 1500 square feet of living space, the accommodation comprises a porch, cloakroom with a shower, an 18 foot long living room with a feature bay window, an eye catching kitchen/diner with a light lantern above and a utility room. Upstairs benefits from the convenience of four double bedrooms and a family bathroom. The large landing can also be used as a home office space due to its size. Outside there is a family garden mostly laid to lawn with a patio area also. There is rear gate access leading to a driveway for two vehicles and has an EV car charger.