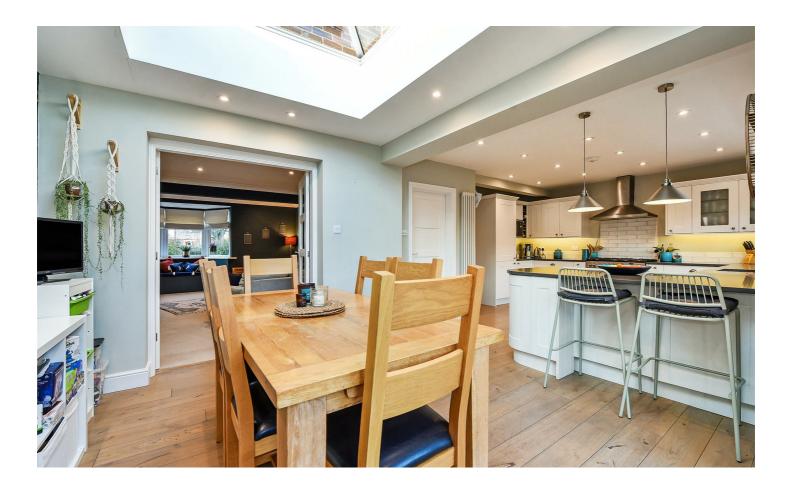

Offering almost 1500 square feet of living space, the accommodation comprises a porch, cloakroom with a shower, an 18 foot long living room with a feature bay window, an eye catching kitchen/diner with a light lantern above and a utility room. Upstairs benefits from the convenience of four double bedrooms and a family bathroom. The large landing can also be used as a home office space due to its size. Outside there is a family garden mostly laid to lawn with a patio area also. There is rear gate access leading to a driveway for two vehicles and has an EV car charger.