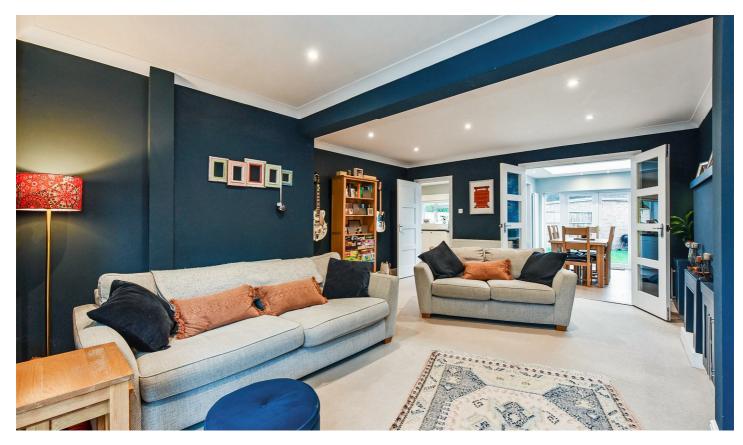

Offering almost 1500 square feet of living space, the accommodation comprises a porch, cloakroom with a shower, an 18 foot long living room with a feature bay window, an eye catching kitchen/diner with a light lantern above and a utility room. Upstairs benefits from the convenience of four double bedrooms and a family bathroom. The large landing can also be used as a home office space due to its size. Outside there is a family garden mostly laid to lawn with a patio area also. There is rear gate access leading to a driveway for two vehicles and has an EV car charger.