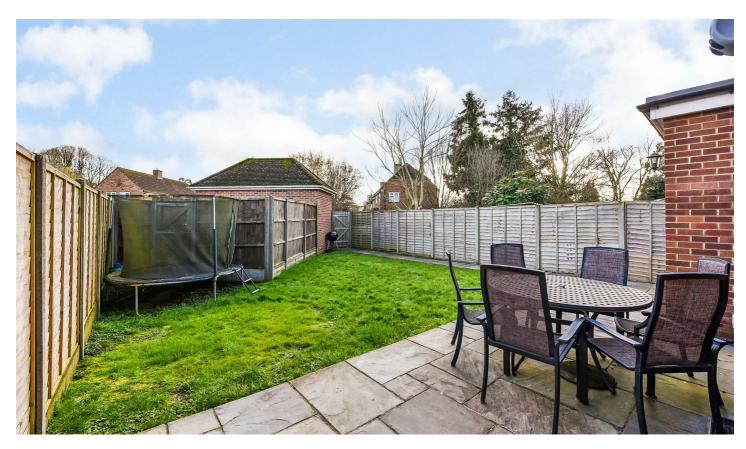

Offering almost 1500 square feet of living space, the accommodation comprises a porch, cloakroom with a shower, an 18 foot long living room with a feature bay window, an eye catching kitchen/diner with a light lantern above and a utility room. Upstairs benefits from the convenience of four double bedrooms and a family bathroom. The large landing can also be used as a home office space due to its size. Outside there is a family garden mostly laid to lawn with a patio area also. There is rear gate access leading to a driveway for two vehicles and has an EV car charger.