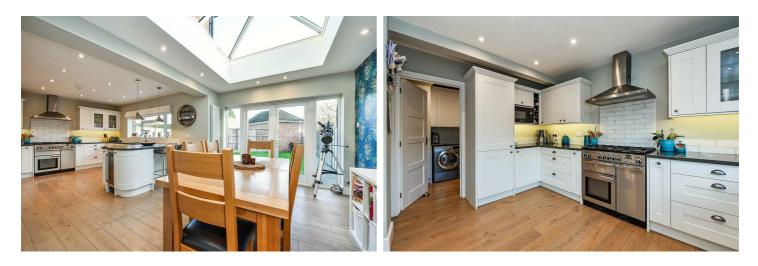

Offering almost 1500 square feet of living space, the accommodation comprises a porch, cloakroom with a shower, an 18 foot long living room with a feature bay window, an eye catching kitchen/diner with a light lantern above and a utility room. Upstairs benefits from the convenience of four double bedrooms and a family bathroom. The large landing can also be used as a home office space due to its size. Outside there is a family garden mostly laid to lawn with a patio area also. There is rear gate access leading to a driveway for two vehicles and has an EV car charger.