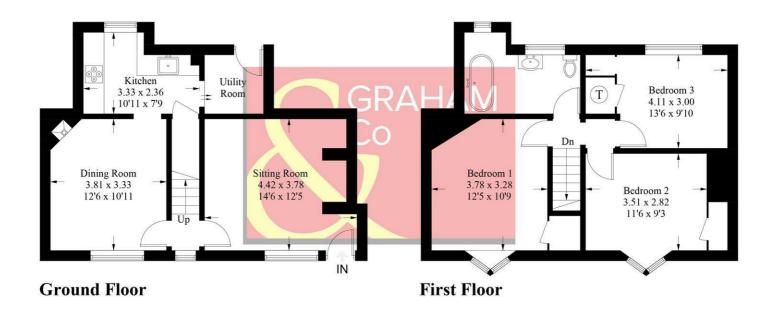

# **Bell Street, RG28 7AE**

Approximate Gross Internal Area = 91.6 sq m / 986 sq ft

#### PRODUCED FOR GRAHAM AND CO

Whilst every attempt has been made to ensure the accuracy of the floorplan, measurements of doors, windows and rooms are approximate. These plans are for representation purposes only as defined by RICS Code of Measuring Practice and used as such by any prospective purchaser. © Emzo Marketing (ID 937235)