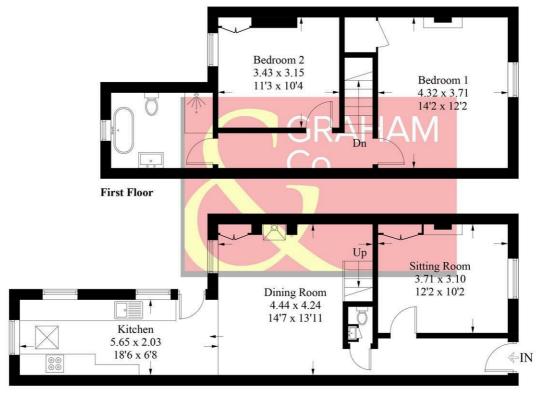

## Fairclose Terrace, RG28

Approximate Gross Internal Area = 89.9 sq m / 968 sq ft

**Ground Floor** 

#### PRODUCED FOR GRAHAM AND CO

Whilst every attempt has been made to ensure the accuracy of the floorplan, measurements of doors, windows and rooms are approximate. These plans are for representation purposes only as defined by RICS Code of Measuring Practice and used as such by any prospective purchaser. © Emzo Marketing (ID1120188)