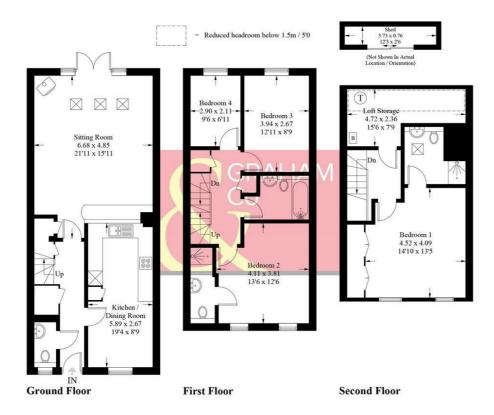

### Railway Place, RG28

Approximate Gross Internal Area = 149.0 sq m / 1604 sq ft Shed = 2.8 sq m / 30 sq ftTotal = 151.8 sq m / 1634 sq ft

#### PRODUCED FOR GRAHAM AND CO

Whilst every attempt has been made to ensure the accuracy of the floorplan, measurements of doors, windows and rooms are approximate. These plans are for representation purposes only as defined by RICS Code of Measuring Practice and used as such by any prospective purchaser. © Emzo Marketing (ID1119142)