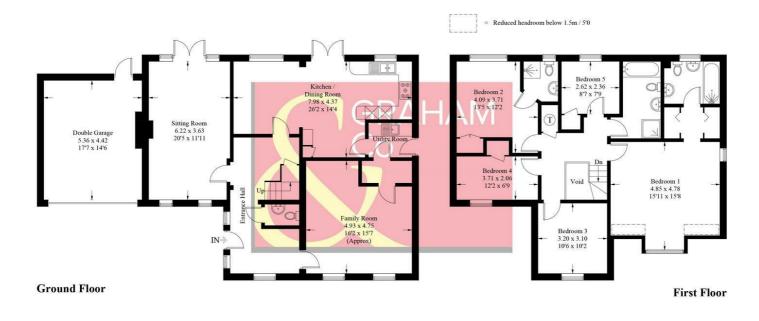

## Hillside, RG28

Approximate Gross Internal Area = 191.2 sq m / 2058 sq ft (Excluding Void) Garage = 23.7 sq m / 255 sq ft Total = 214.9 sq m / 2313 sq ft

#### PRODUCED FOR GRAHAM AND CO

Whilst every attempt has been made to ensure the accuracy of the floorplan, measurements of doors, windows and rooms are approximate. These plans are for representation purposes only as defined by RICS Code of Measuring Practice and used as such by any prospective purchaser. © Emzo Marketing (ID1111034)