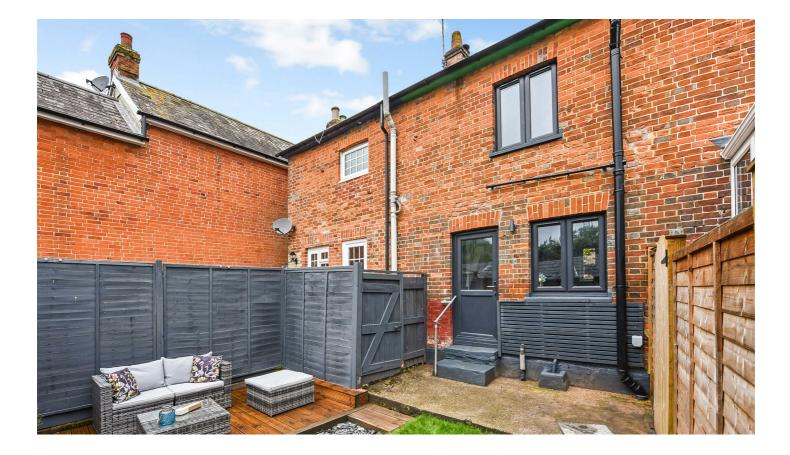

The accommodation benefits from open plan living downstairs, with contemporary kitchen with breakfast bar and exit to the garden. Upstairs the two bedrooms benefit from a Jack and Jill bathroom.

To the rear there is an enclosed rear garden with timber decking, again benefiting from the same quality and attention to detail that the home has just received. Furthermore a brick build outbuilding in the garden provides useful storage.