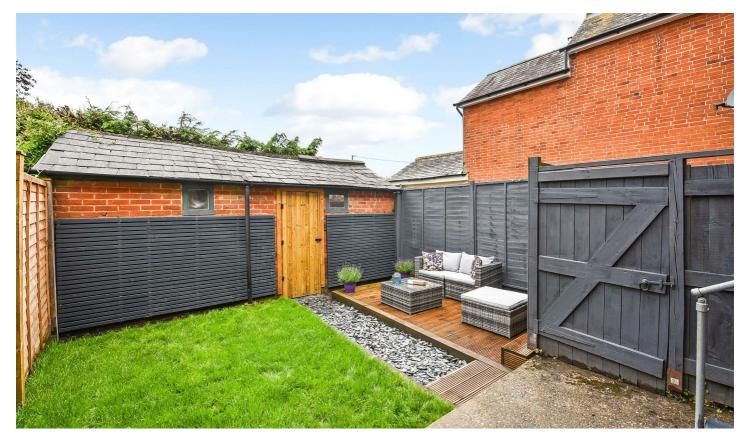

The accommodation benefits from open plan living downstairs, with contemporary kitchen with breakfast bar and exit to the garden. Upstairs the two bedrooms benefit from a Jack and Jill bathroom.

To the rear there is an enclosed rear garden with timber decking, again benefiting from the same quality and attention to detail that the home has just received. Furthermore a brick build outbuilding in the garden provides useful storage.