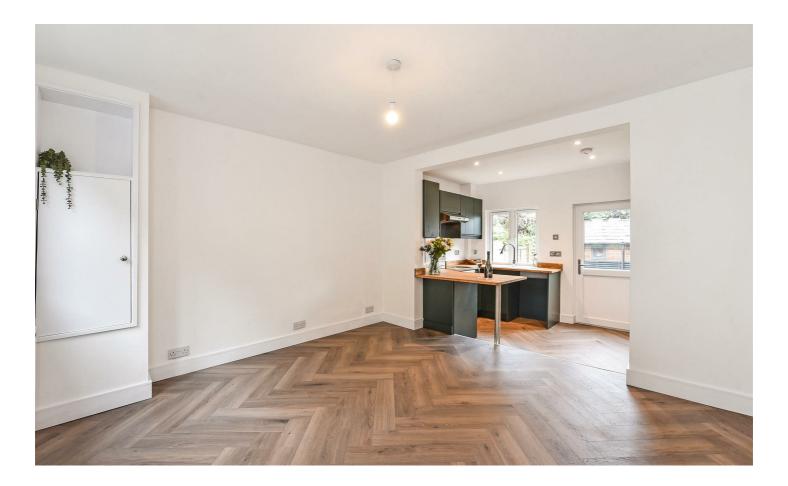

The accommodation benefits from open plan living downstairs, with contemporary kitchen with breakfast bar and exit to the garden. Upstairs the two bedrooms benefit from a Jack and Jill bathroom.

To the rear there is an enclosed rear garden with timber decking, again benefiting from the same quality and attention to detail that the home has just received. Furthermore a brick build outbuilding in the garden provides useful storage.