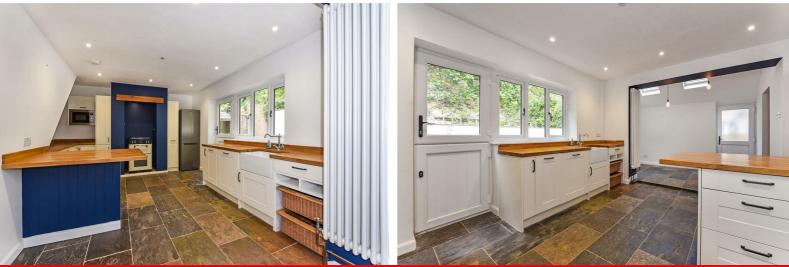

The property has been extensively renovated by the current owners, with the accommodation comprising of; entrance hallway, living room with log burner, contemporary open plan kitchen/diner, utility room/bathroom. To the first floor there are two bedrooms and family bathroom, with a further bedroom in the converted loft with eave storage.