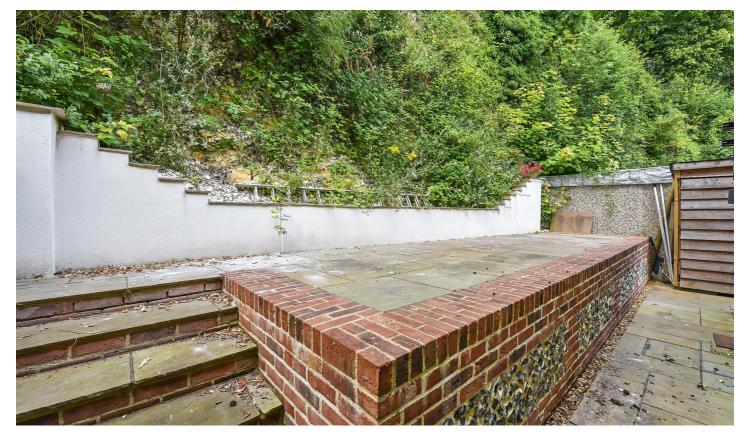

Outside there is a courtyard garden with a shed and side rear access. Off street parking is provided to front/ the side of the property. The property further benefits from sale with no onward chain.