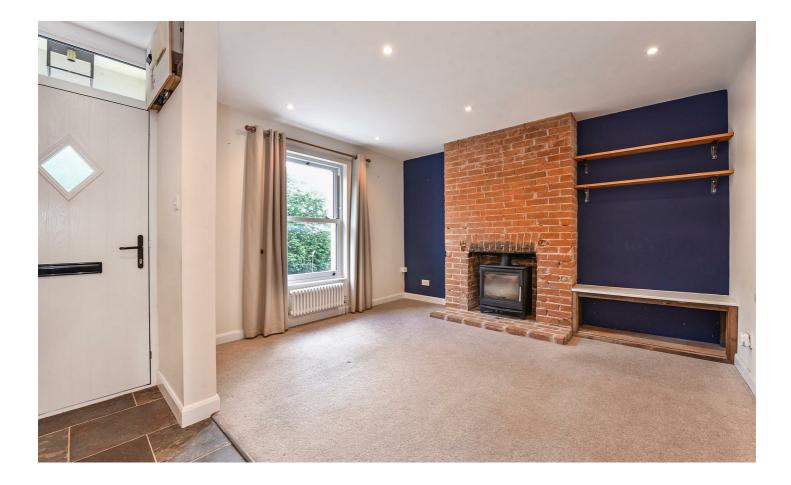

The property has been extensively renovated by the current owners, with the accommodation comprising of; entrance hallway, living room with log burner, contemporary open plan kitchen/diner, utility room/bathroom. To the first floor there are two bedrooms and family bathroom, with a further bedroom in the converted loft with eave storage.