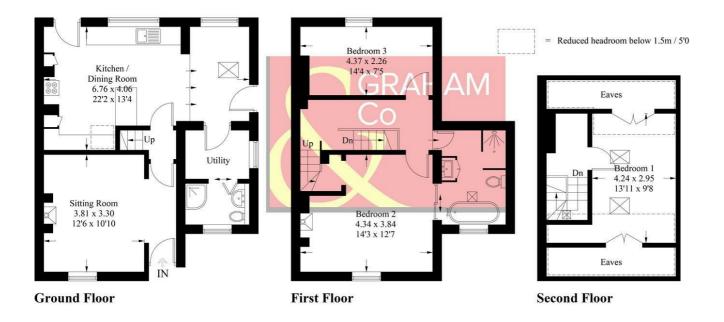

# London Road, RG28

Approximate Gross Internal Area = 120.4 sq m / 1296 sq ft

#### PRODUCED FOR GRAHAM AND CO

Whilst every attempt has been made to ensure the accuracy of the floorplan, measurements of doors, windows and rooms are approximate. These plans are for representation purposes only as defined by RICS Code of Measuring Practice and used as such by any prospective purchaser. © Emzo Marketing (ID1099340)