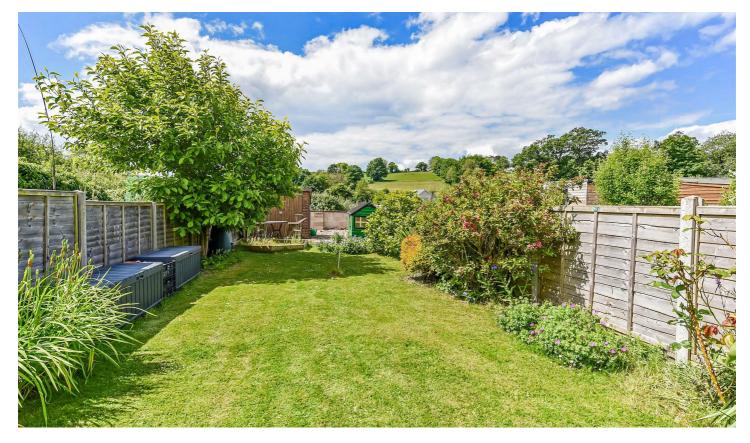

The private rear garden backs onto fields and is predominantly laid to lawn, but also benefits from a patio, shed and side rear access.