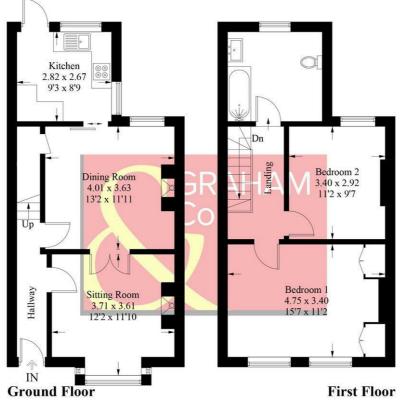

## **Denham Terrace, SP11**

Approximate Gross Internal Area = 83.4 sq m / 898 sq ft

PRODUCED FOR GRAHAM AND CO

Whilst every attempt has been made to ensure the accuracy of the floorplan, measurements of doors, windows and rooms are approximate. These plans are for representation purposes only as defined by RICS Code of Measuring Practice and used as such by any prospective purchaser. © Emzo Marketing (ID1093932)