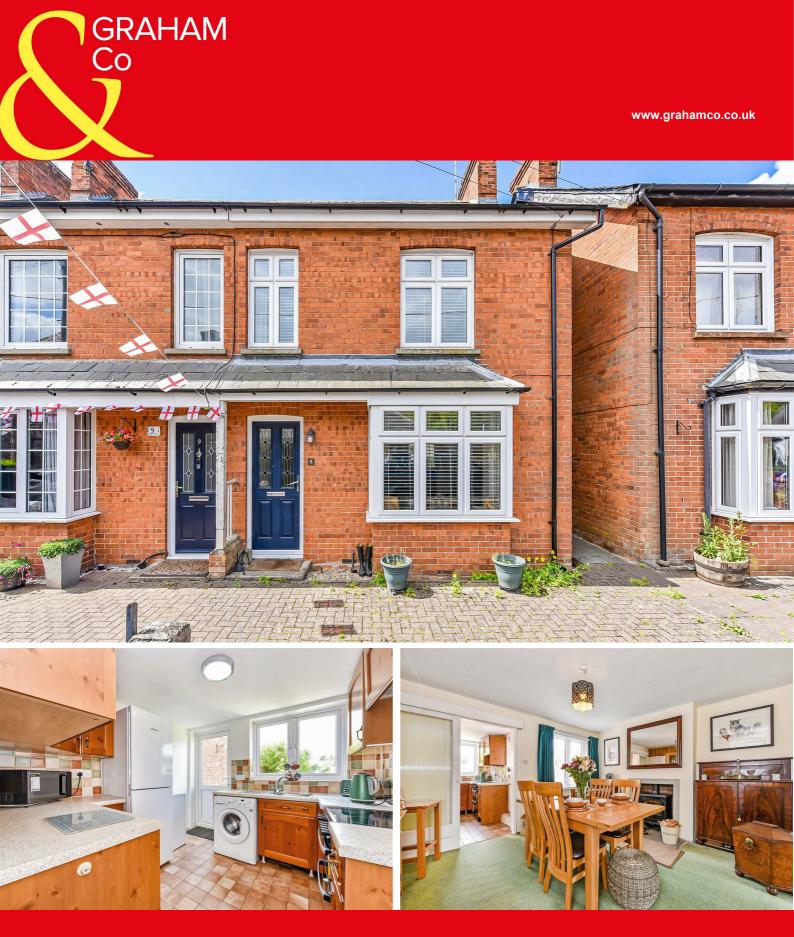

8 Denham Terrace, St. Mary Bourne, Andover, SP11 6AT Asking Price £365,000

# 8 Denham Terrace, St. Mary Bourne Andover, Asking Price £365,000

### PROPERTY DESCRIPTION BY Mr Nick King

Graham & Co are delighted to offer to the market, this charming two bedroom semi detached character property, in the heart of St Mary Bourne.

The accommodation comprises of; entrance hallway, living room to the front with wood burning stove, dining room with wood burning stove, kitchen with door to the rear garden. Upstairs the property has two double bedrooms and a bathroom, with the rear bedroom benefitting from lovely views over the rolling hills and countryside.